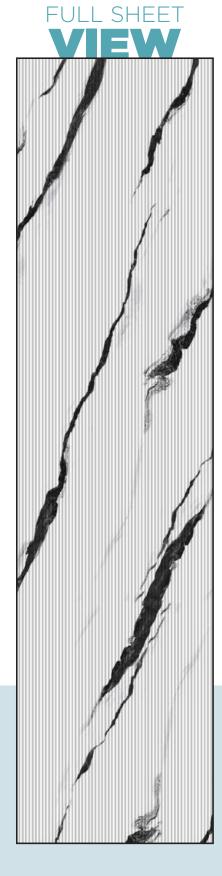

### HUGE TREND Add a ton of texture to your room with colorful fluted sheets! Fluted Acrylic 6H Acrylic 610 MM

**8 X 2 FEET** 

RL 2707 ★ **BASIL** 

EB 4043 **BASIL** 

25MM

EB 4034 **LAPIS** 

25MM

RL 2703 ★ **LAPIS** 