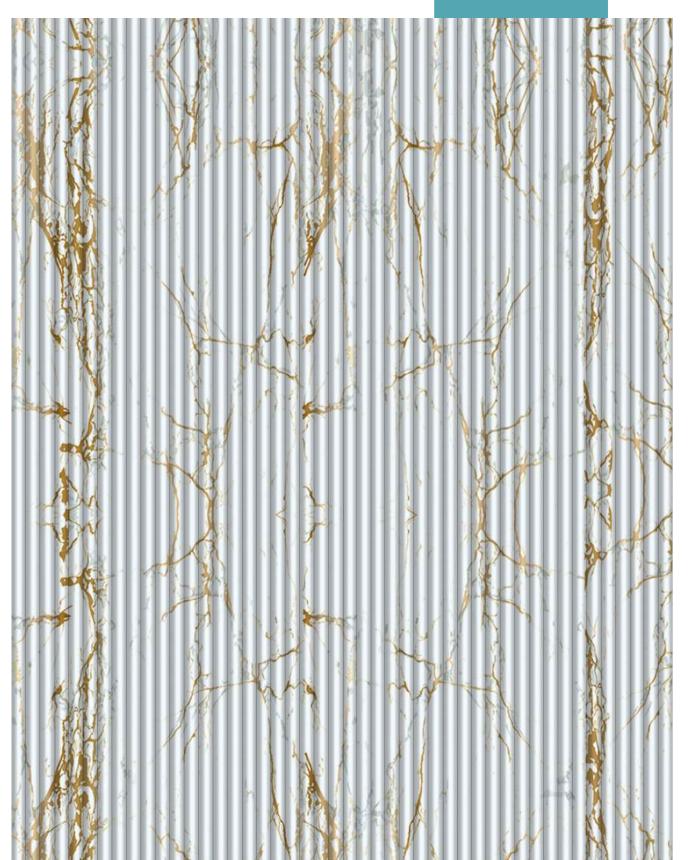

### HUGE TREND Add a ton of texture to your room with colorful fluted sheets! Fluted Acrylic 6H Acrylic 610 MM

**8 X 2 FEET** 

RL 2707 ★ **BASIL** 

EB 4043 **BASIL** 

25MM

EB 4034 **LAPIS** 

25MM

RL 2703 ★ **LAPIS** 