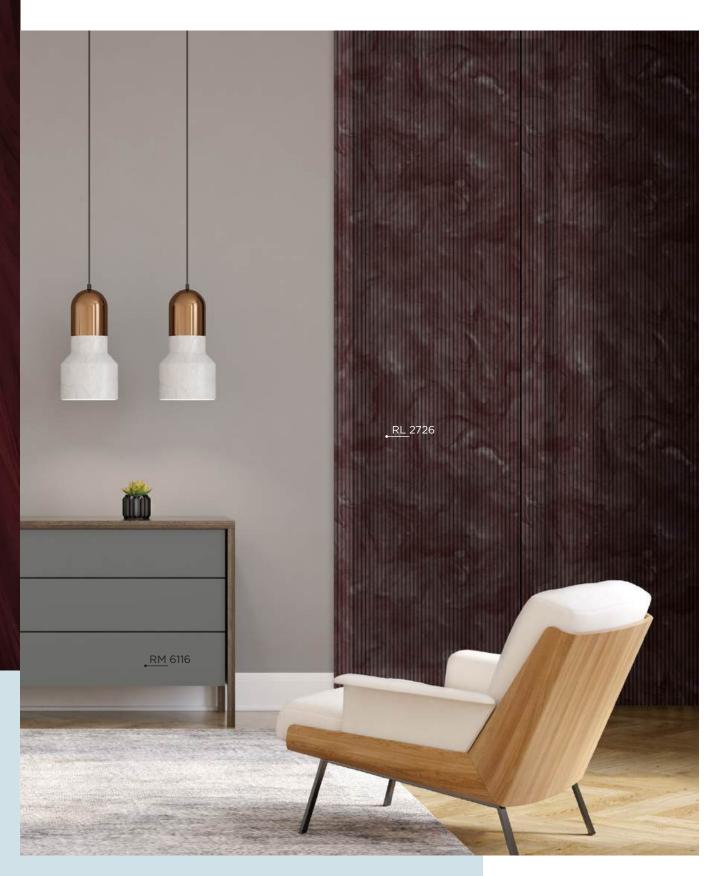

# ACRVICE FYERY WHERE RY WHERE RE 18 you want elegance everywhere, you must try them!

I 2.6 MM

8 X 4

RM 4041 SANGRIA

### HUGE TREND Add a ton of texture to your room with colorful fluted sheets! Fluted Acrylic 6H Acrylic 610 MM

**8 X 2 FEET** 

RL 2707 ★ **BASIL** 

EB 4043 **BASIL** 

25MM

EB 4034 **LAPIS** 

25MM

RL 2703 ★ **LAPIS** 