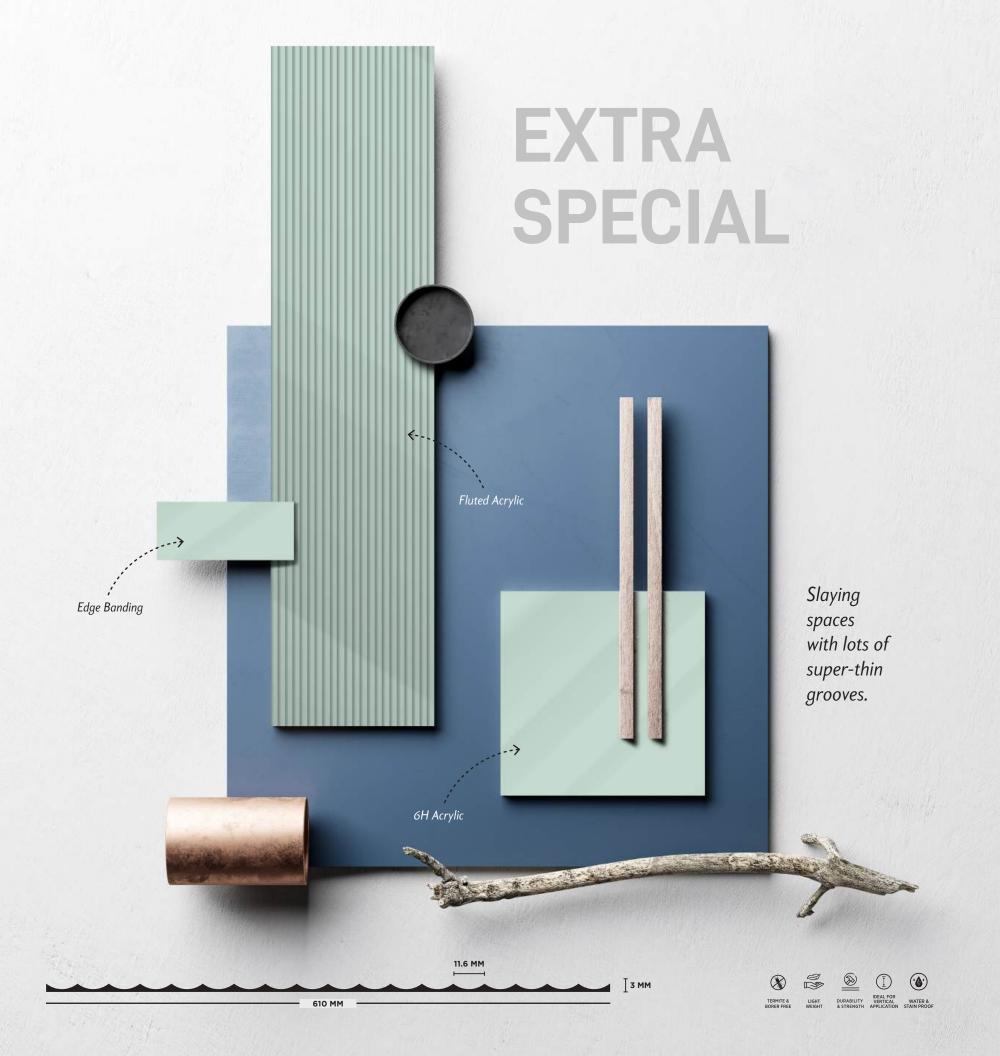

FLUTED ACRYLIC

Rang Décor has been providing world class decorative products in this decade. Our range was started with PVC Laminate initially, later we introduced charcoal panels and Louvers, Acrylic laminates, MDF Louvers, Engraved Mirror Acrylic, Decorative Laminate and 8 X 1 feet Decorative Louvers. The love, appreciation and sale of these products gave us a reason to keep our innovative work going. Hence, we brought to the world our next collection LITIA- the fluted acrylics. These enchanting luxurious craft leads us towards becoming the most demanding beautiful decor. Our team of experts is dedicated to the quality and timely procurement with zero depletion and zero failure. Each day we personally look into the innovation part to bring out creativity and fresh designs with all new patterns. Our products not only highlight the ornamentation but also add a tincture of freshness in everything around! RANG is a world where beautifying your space is our priority!

### HUGE TREND Add a ton of texture to your room with colorful fluted sheets! Fluted Acrylic 6H Acrylic 610 MM

**8 X 2 FEET** 

RL 2707 ★ **BASIL** 

EB 4043 **BASIL** 

25MM

EB 4034 **LAPIS** 

25MM

RL 2703 ★ **LAPIS** 

### PROTECT PERFECTLY

11.6 MM

Rang

RM 4001 **SNOW** 8 X 4

RL 2701 ★ **SNOW** 

EB 4001 **SNOW** 25MM

EB 4003 FRAPPE 25MM

RL 2702 ★ FRAPPE