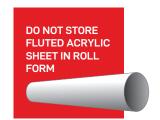

### CAUSES OF CRACK LINES OR STRETCH LINES IN LITIA FLUTED ACRYLIC SHEETS.

To avoid the inside cracks & stretch line Do not store Fluted acrylic sheet in roll form.

- Improper Handling / Transportation / Storage of Litia Fluted Acrylic.
- Improper installation of Litia Fluted Acrylic.
- Improper or unintended usage of Litia Fluted Acrylic.
- Lack of or improper maintenance of Litia Fluted Acrylic.
- Exposure to high temperatures.
- Unauthorized alteration to the products outdoor applications.

### DO'S & DON'T'S

- Store the laminates below 30°C temperature. To avoid the inside cracks & stretch line, do not store fluted acrylic sheet in roll form.
- Clean the surface of laminate with water and clean, non-abrasive cloth. We recommend cleaning
  with COLIN glass cleaner and soft Micro fibre cloth.
- Glossy surfaces recommended to use in vertical applications.
- Do not use alcohol based cleaners, solvent, petrol or oil as these may damage the surface of the laminate. Do not use cloth other than micro fibre.
- Do not use thinner on the surface of Litia Fluted Acrylic Sheets.
- Outdoor application of the laminate with exposure to direct sunlight and weather conditions are strict not recommended.