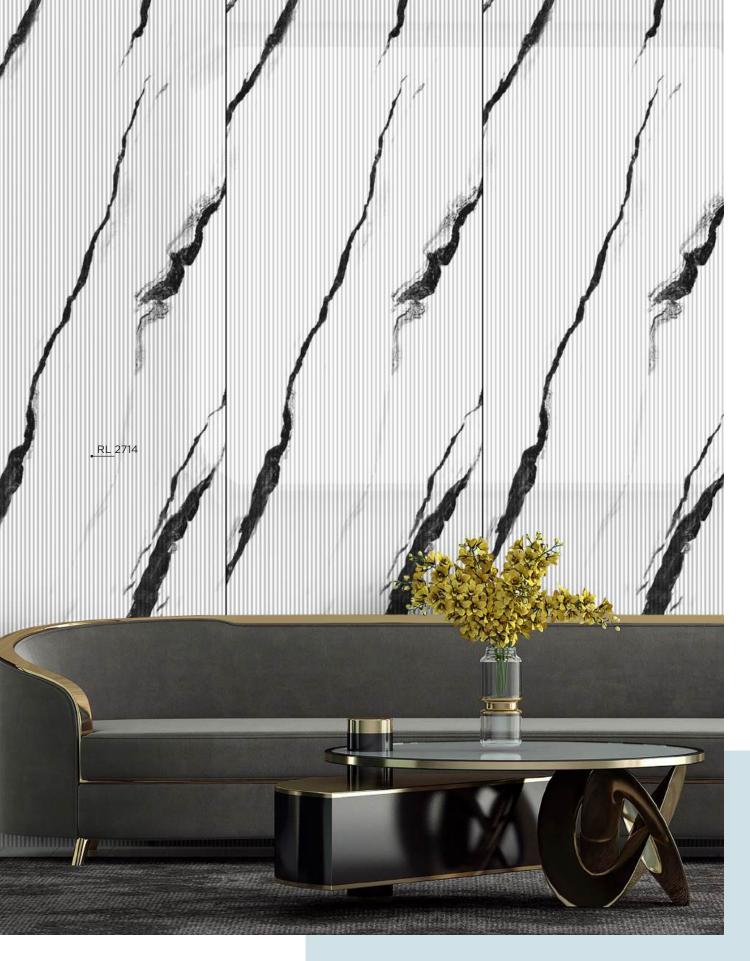

### HUGE TREND Add a ton of texture to your room with colorful fluted sheets! Fluted Acrylic 6H Acrylic 610 MM

**8 X 2 FEET** 

RL 2707 ★ **BASIL** 

EB 4043 **BASIL** 

25MM

EB 4034 **LAPIS** 

25MM

RL 2703 ★ **LAPIS** 