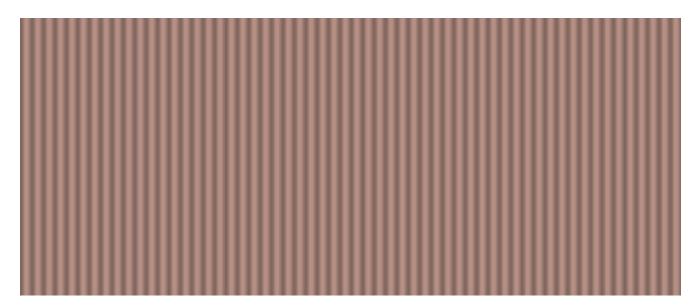

### HUGE TREND Add a ton of texture to your room with colorful fluted sheets! Fluted Acrylic 6H Acrylic 610 MM

**8 X 2 FEET** 

RL 2707 ★ **BASIL** 

EB 4043 **BASIL** 

25MM

EB 4034 **LAPIS** 

25MM

RL 2703 ★ **LAPIS** 

# CLEAR CUT

4.5 MM ⊢⊢

RM 6108 **METONYX** 8 X 4

EB 6108 **METONYX** 25MM

EB 6101 **PEARL** 25MM

RL 2715 ★★ **PEARL** 

RM 6101 **PEARL** 8 X 4