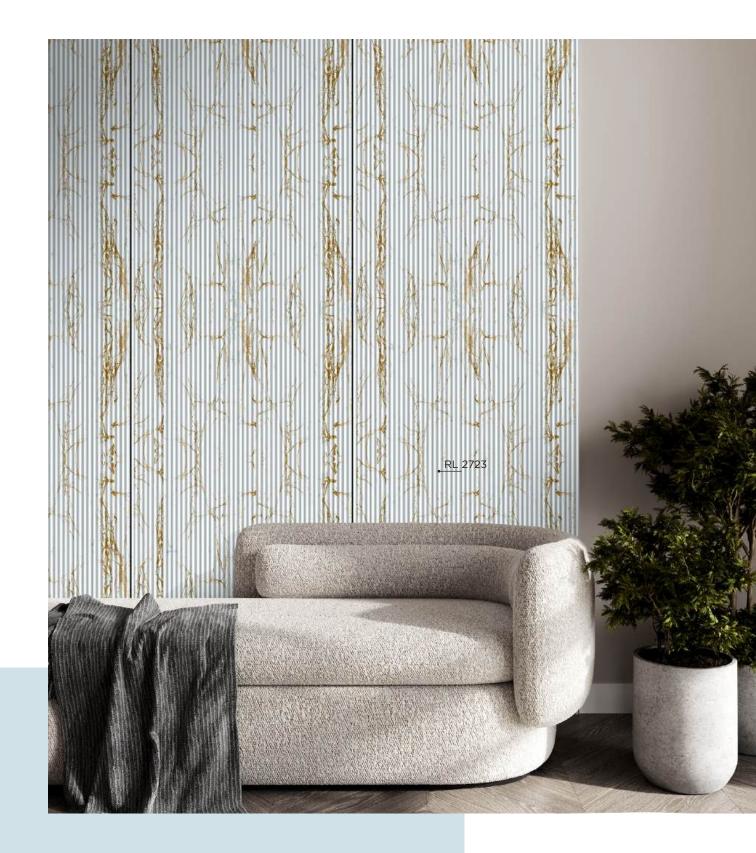

### HUGE TREND Add a ton of texture to your room with colorful fluted sheets! Fluted Acrylic 6H Acrylic 610 MM

**8 X 2 FEET** 

RL 2707 ★ **BASIL** 

EB 4043 **BASIL** 

25MM

EB 4034 **LAPIS** 

25MM

RL 2703 ★ **LAPIS** 