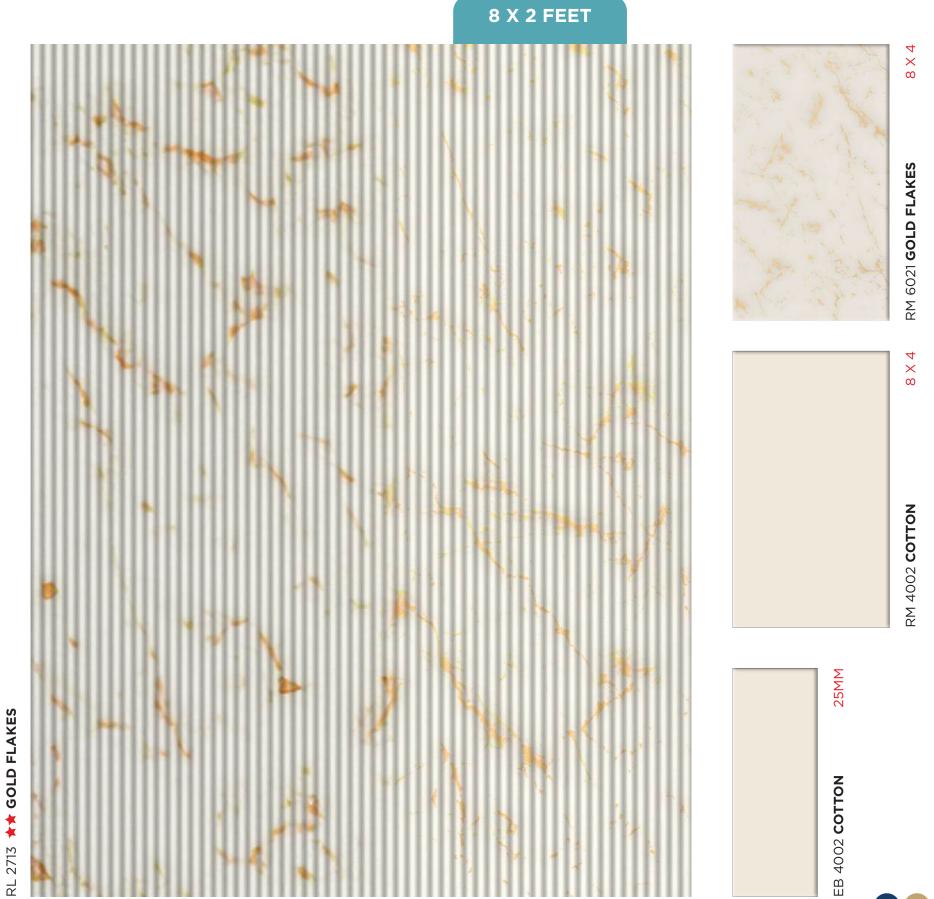

### 8 X 2 FEET

RM 4001 **SNOW** 

25MM

EB 6002 ICEBERG

RM 6114 SANTORINI

8 X 4

8 X 4

RM 6102 **LATTE** 

### 8 X 2 FEET