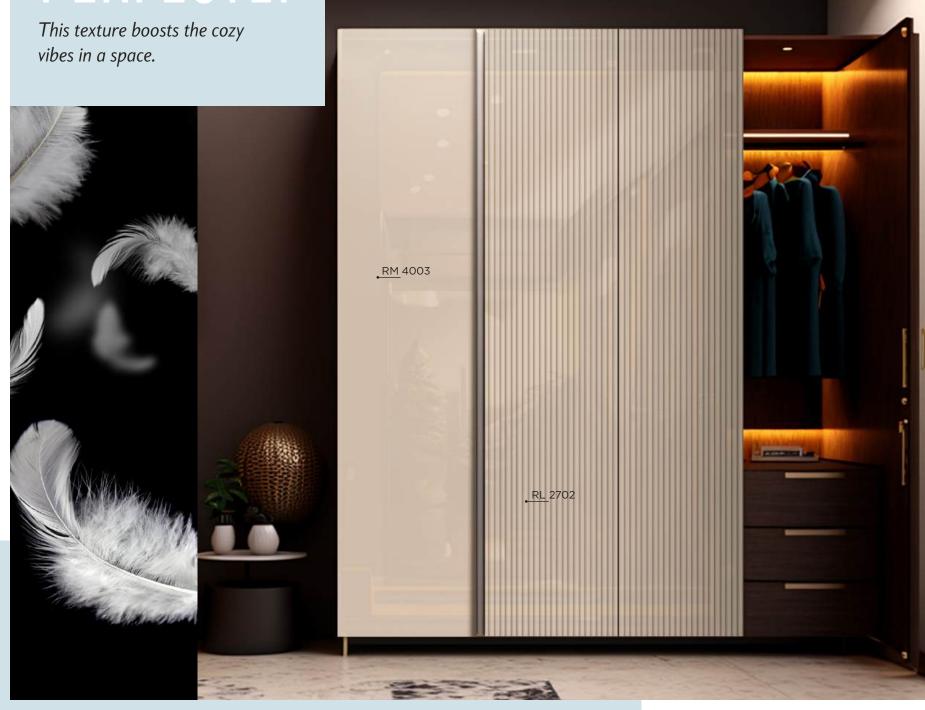

### PROTECT PERFECTLY

11.6 MM

Rang

RM 4001 **SNOW** 8 X 4

RL 2701 ★ **SNOW** 

EB 4001 **SNOW** 25MM

EB 4003 FRAPPE 25MM

RL 2702 ★ FRAPPE

RM 4003 **FRAPPE** 8 X 4

8 X 2 FEET

RL 2708 ★ MENTHOL

EB 4030 MENTHOL

25MM

25MM

RL 2709 ★ **FADED** 

RM 4030 **MENTHOL** 