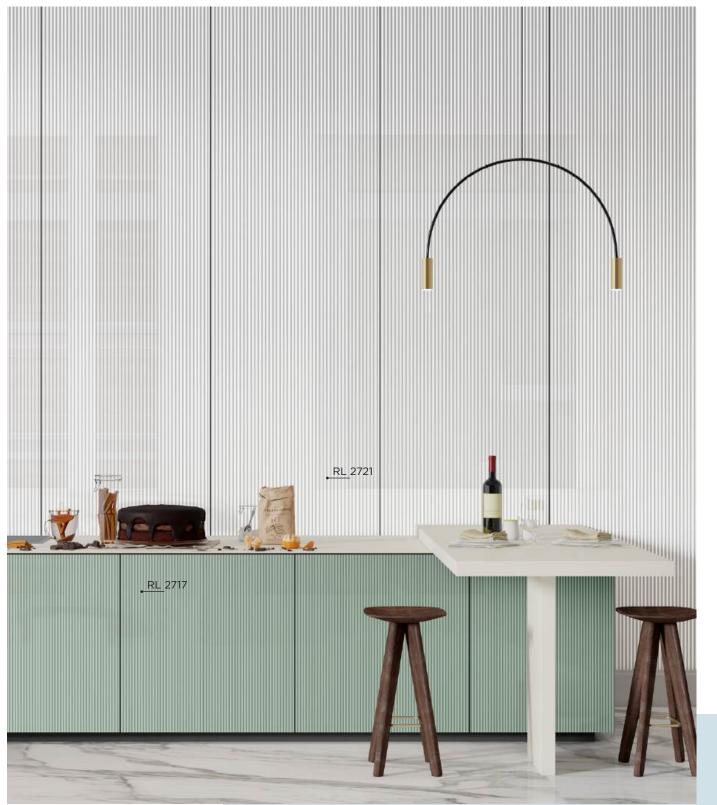

### DEAR

Utilized brightly colored sustainable, bacterial resistant materials!

RL 2717 ★★ ASMONY

EB 6111 ASMONY

EB 4001 **SNOW** 

25MM

FRILL 2.6MM

25MM

RL 2721 ★★ **SNOW** 

DM 4001 SNOW

RM 6111 **ASMONY** 

8 X 4

RM 4001 **SNOW** 8 X 4

610 MM

RL 2720 ★★ FOSSIL

EB 4005 FOSSIL

### **APPLICATION**

KITCHEN

RESIDENTIAL

HEALTHCARE

BATHROOM

COMMERCIAL