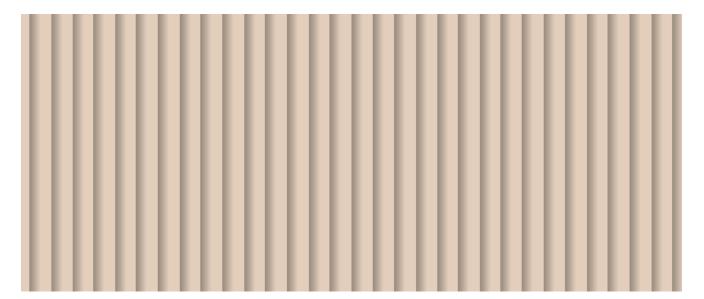

### HUGE TREND Add a ton of texture to your room with colorful fluted sheets! Fluted Acrylic 6H Acrylic 610 MM

**8 X 2 FEET** 

RL 2707 ★ **BASIL** 

EB 4043 **BASIL** 

25MM

EB 4034 **LAPIS** 

25MM

RL 2703 ★ **LAPIS** 