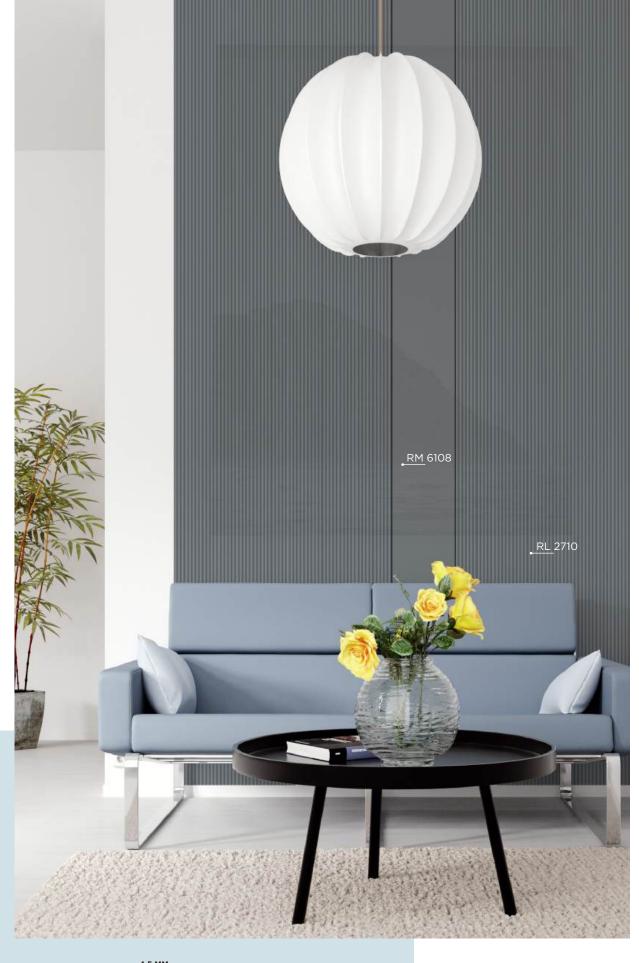

# CLEAR CUT

4.5 MM ⊢⊢

RM 6108 **METONYX** 8 X 4

EB 6108 **METONYX** 25MM

EB 6101 **PEARL** 25MM

RL 2715 ★★ **PEARL** 

RM 6101 **PEARL** 8 X 4