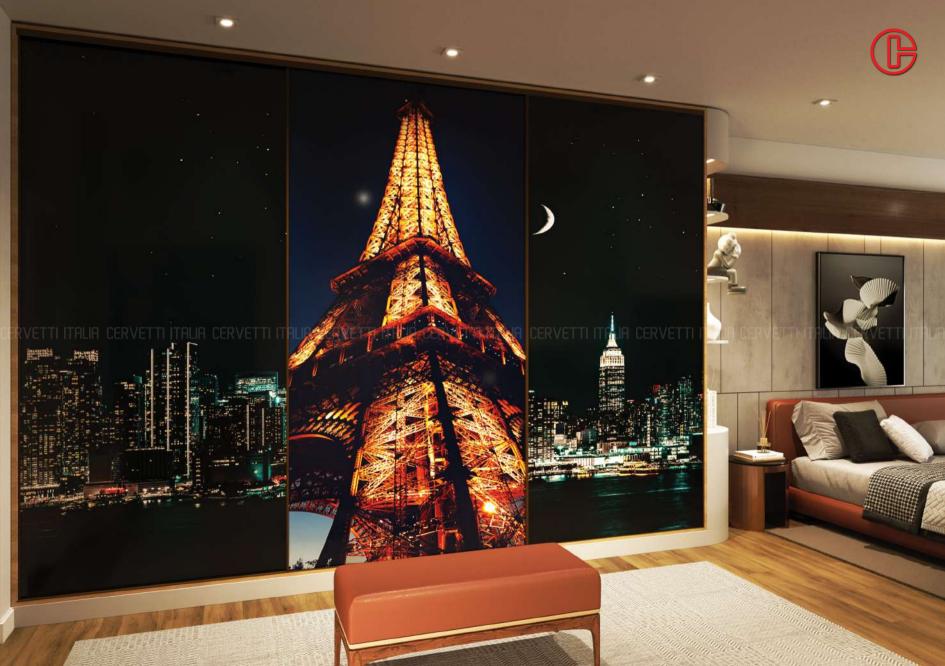

## ARIII

The Artlinea series infuses high resolution digital images and graphics on the wardrobe designs. Through this remarkable innovation, it is now possible to achieve stunning wardrobe shutters with virtually any image, including picturesque landscapes, Op Art renderings and personal moments. In addition to enhancing the beauty of a residential or commercial environment, ARTLENIA series provides architects, designers and contractors with new creative options in the development of niche interior spaces

## ARTINEA Veries