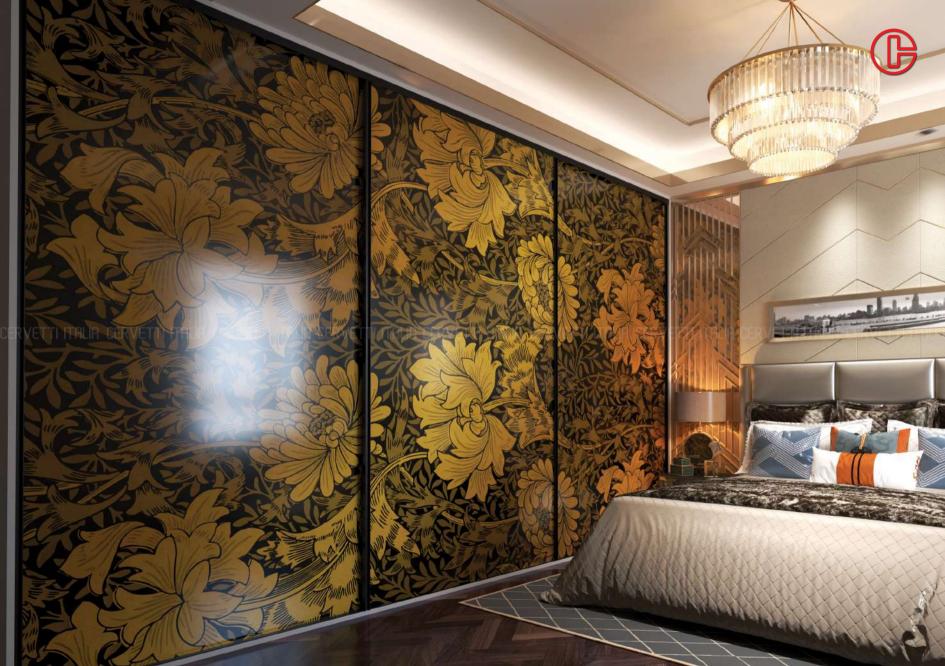

## William Control of the second of the second

Vintage Collection showcases timeless renaissance décor for connoisseurs who appreciate the heritage style in home décor. The Vintage Collection is an amalgamation of Traditional profiles and designs combined with artistic glass backsplashes.

## VINTAGE Series

Drawer systems | Kitchen Accessories | Liftup Systems | Hinge Series | Drawer Slides Sliding Systems | Wardrobe Accessories | MFFS System | Joinery Fittings | Aluminium Profiles