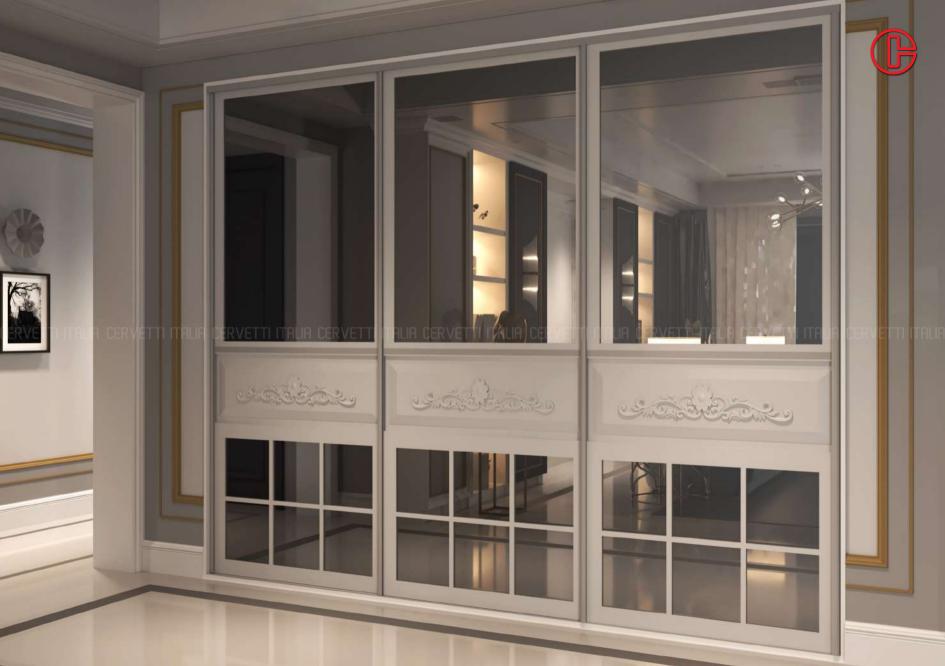

# 

Modern minimalism for the ultimate urban retreat. Minima, inspired by modern geometric designs, emphasis clean lines and subtle details. Partitions in either mirrored, transparent or opaque glass combined with incredible hardware makes Minima an aesthetically pleasing and practical addition to any space.

## MINIMA Series