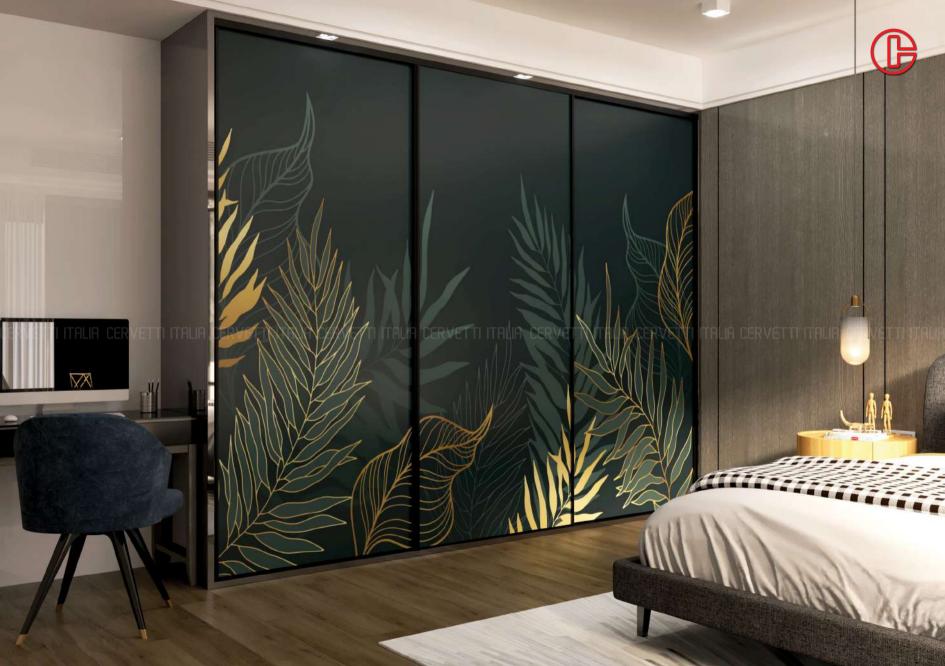

## ARIII

The Artlinea series infuses high resolution digital images and graphics on the wardrobe designs. Through this remarkable innovation, it is now possible to achieve stunning wardrobe shutters with virtually any image, including picturesque landscapes, Op Art renderings and personal moments. In addition to enhancing the beauty of a residential or commercial environment, ARTLENIA series provides architects, designers and contractors with new creative options in the development of niche interior spaces

## ARTINEA Veries