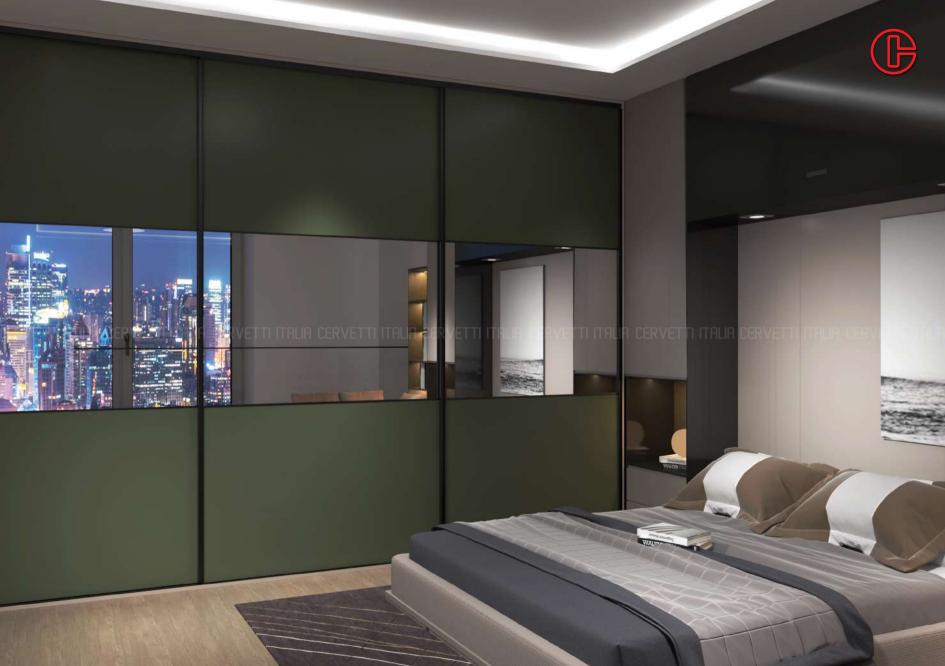

# 

Modern minimalism for the ultimate urban retreat. Minima, inspired by modern geometric designs, emphasis clean lines and subtle details. Partitions in either mirrored, transparent or opaque glass combined with incredible hardware makes Minima an aesthetically pleasing and practical addition to any space.

## MINIMA Series