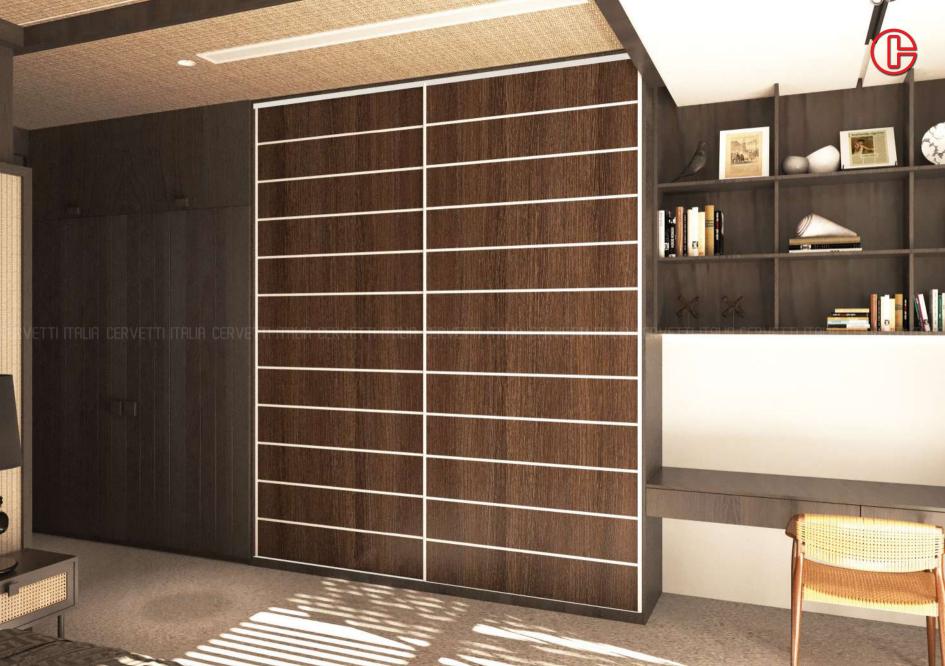

## William Control of the second of the second

Vintage Collection showcases timeless renaissance décor for connoisseurs who appreciate the heritage style in home décor. The Vintage Collection is an amalgamation of Traditional profiles and designs combined with artistic glass backsplashes.

## VINTAGE Series

Drawer systems | Kitchen Accessories | Liftup Systems | Hinge Series | Drawer Slides Sliding Systems | Wardrobe Accessories | MFFS System | Joinery Fittings | Aluminium Profiles