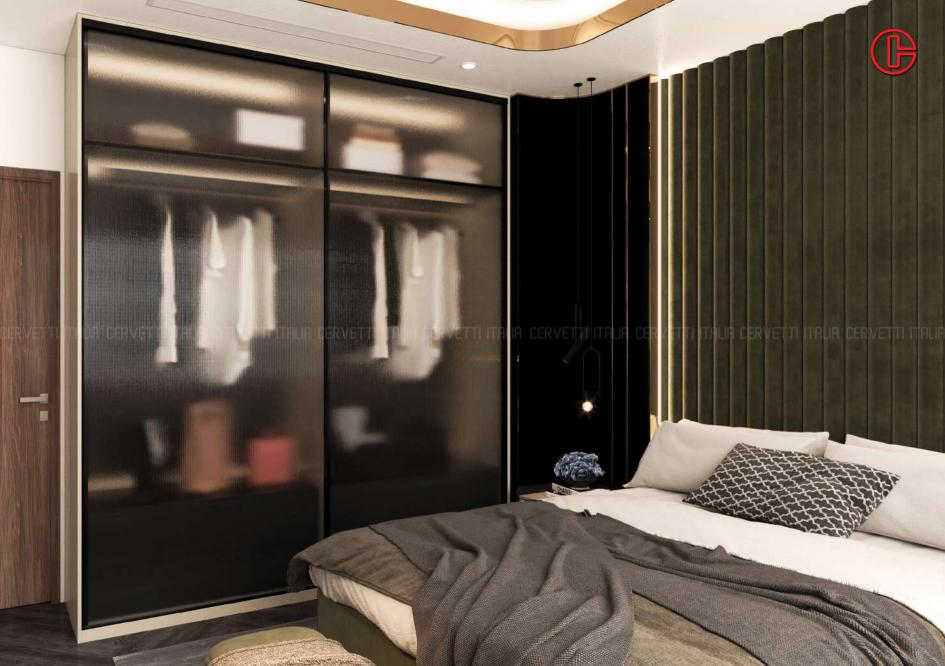

## Experience elegant innovation

A wardrobe system that will change the way that we perceive wardrobes. The FTC wardrobe system brings the latest in European concept to your bedroom. Its truly modular nature makes it the most adaptable system that can be applied with various materials to create the most individualistic designs. Truly revolutionary.

#### **Features**

Quick delivery

Super smooth

Very responsive sales support team

Professionally trained technical support

C4 TOP VIEW

Anti-jump rollers 60kg/panel

sliding mechanism

Hasel-free installation

C3 TOP VIEW

No door bending problem

Door size upto 1.45M in width and 2.9 M in height

Glass and wood panel thickness varies from 4-9mm

C2 TOP VIEW