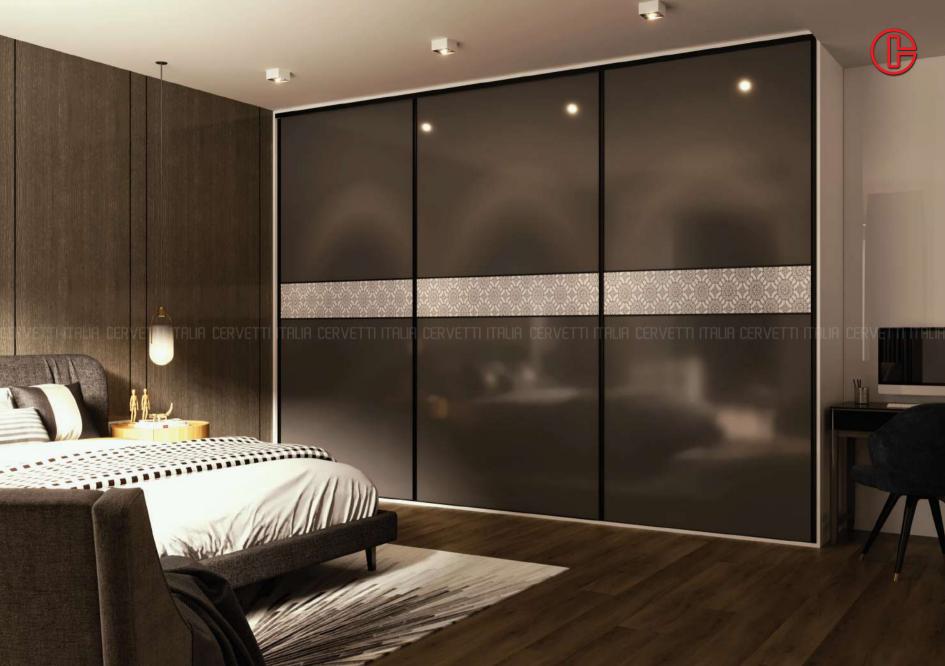

## William Control of the second of the second

Vintage Collection showcases timeless renaissance décor for connoisseurs who appreciate the heritage style in home décor. The Vintage Collection is an amalgamation of Traditional profiles and designs combined with artistic glass backsplashes.

## VINTAGE Series

Drawer systems | Kitchen Accessories | Liftup Systems | Hinge Series | Drawer Slides Sliding Systems | Wardrobe Accessories | MFFS System | Joinery Fittings | Aluminium Profiles