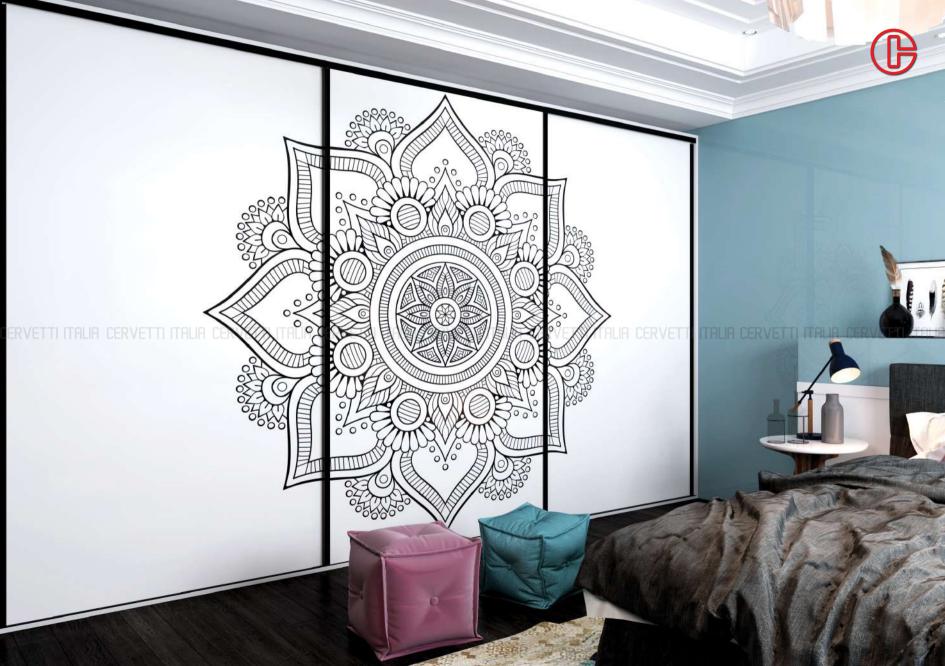

## ARIII

The Artlinea series infuses high resolution digital images and graphics on the wardrobe designs. Through this remarkable innovation, it is now possible to achieve stunning wardrobe shutters with virtually any image, including picturesque landscapes, Op Art renderings and personal moments. In addition to enhancing the beauty of a residential or commercial environment, ARTLENIA series provides architects, designers and contractors with new creative options in the development of niche interior spaces

## ARTINEA Veries