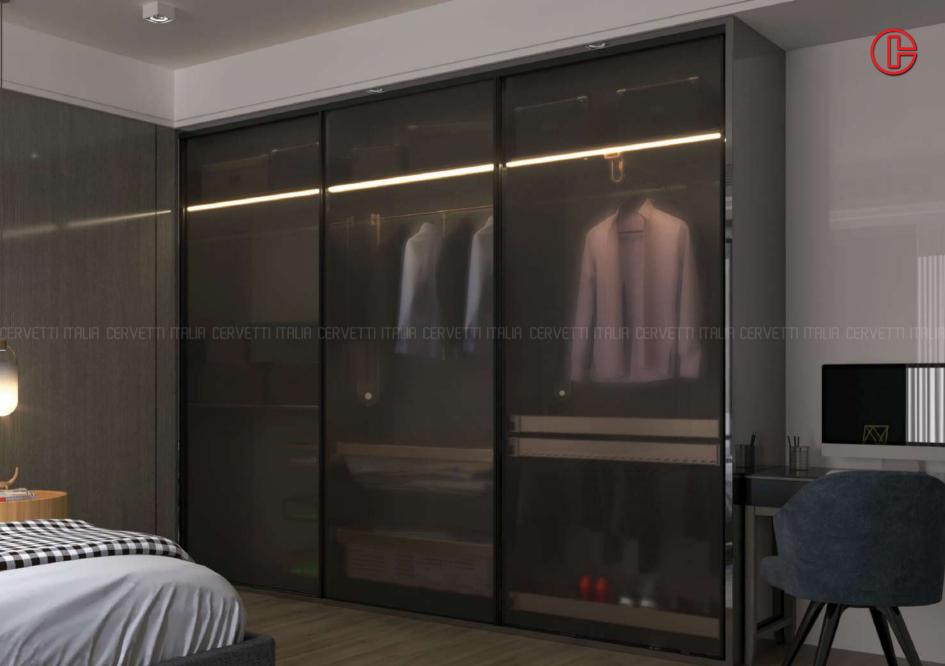

## Experience elegant innovation

A wardrobe system that will change the way that we perceive wardrobes. The FTC wardrobe system brings the latest in European concept to your bedroom. Its truly modular nature makes it the most adaptable system that can be applied with various materials to create the most individualistic designs. Truly revolutionary.

#### **Features**

Quick delivery

Super smooth

Very responsive sales support team

Professionally trained technical support

C4 TOP VIEW

Anti-jump rollers 60kg/panel

sliding mechanism

Hasel-free installation

C3 TOP VIEW

No door bending problem

Door size upto 1.45M in width and 2.9 M in height

Glass and wood panel thickness varies from 4-9mm

C2 TOP VIEW