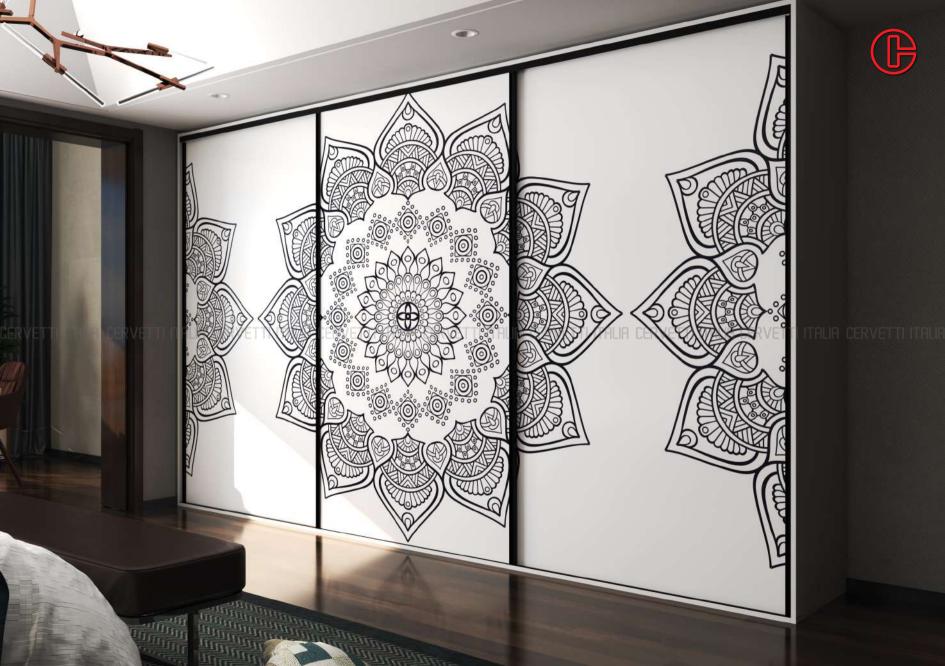

## ARIII

The Artlinea series infuses high resolution digital images and graphics on the wardrobe designs. Through this remarkable innovation, it is now possible to achieve stunning wardrobe shutters with virtually any image, including picturesque landscapes, Op Art renderings and personal moments. In addition to enhancing the beauty of a residential or commercial environment, ARTLENIA series provides architects, designers and contractors with new creative options in the development of niche interior spaces

## ARTINEA Veries