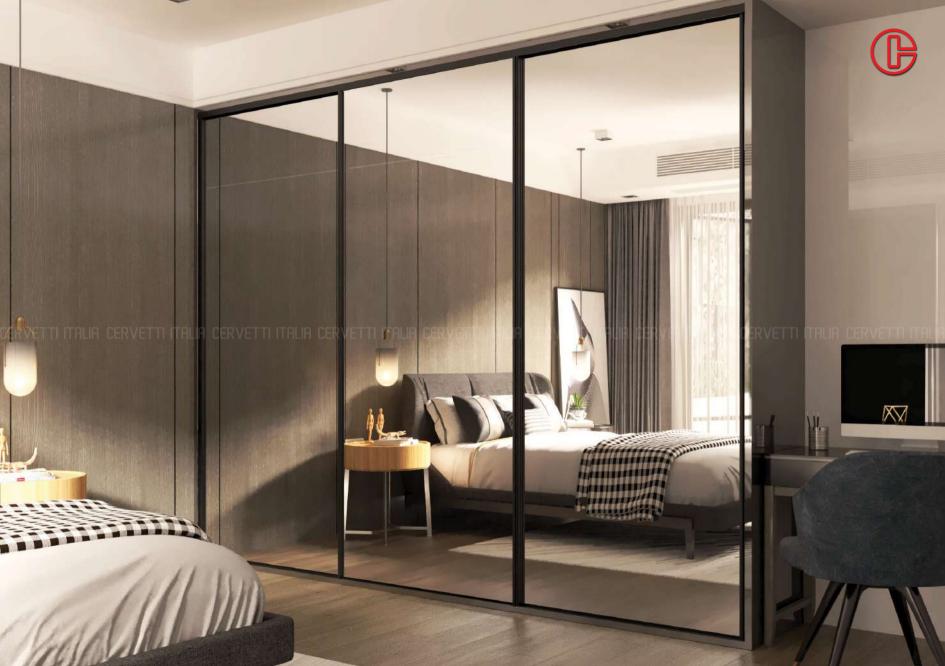

# 

Modern minimalism for the ultimate urban retreat. Minima, inspired by modern geometric designs, emphasis clean lines and subtle details. Partitions in either mirrored, transparent or opaque glass combined with incredible hardware makes Minima an aesthetically pleasing and practical addition to any space.

## MINIMA Series