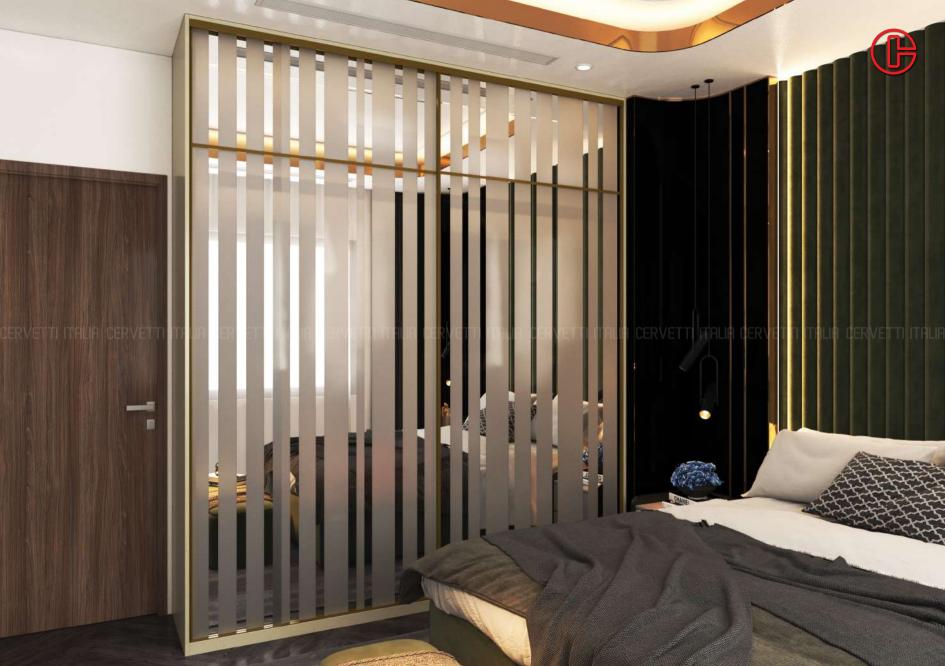

# 

Modern minimalism for the ultimate urban retreat. Minima, inspired by modern geometric designs, emphasis clean lines and subtle details. Partitions in either mirrored, transparent or opaque glass combined with incredible hardware makes Minima an aesthetically pleasing and practical addition to any space.

## MINIMA Series