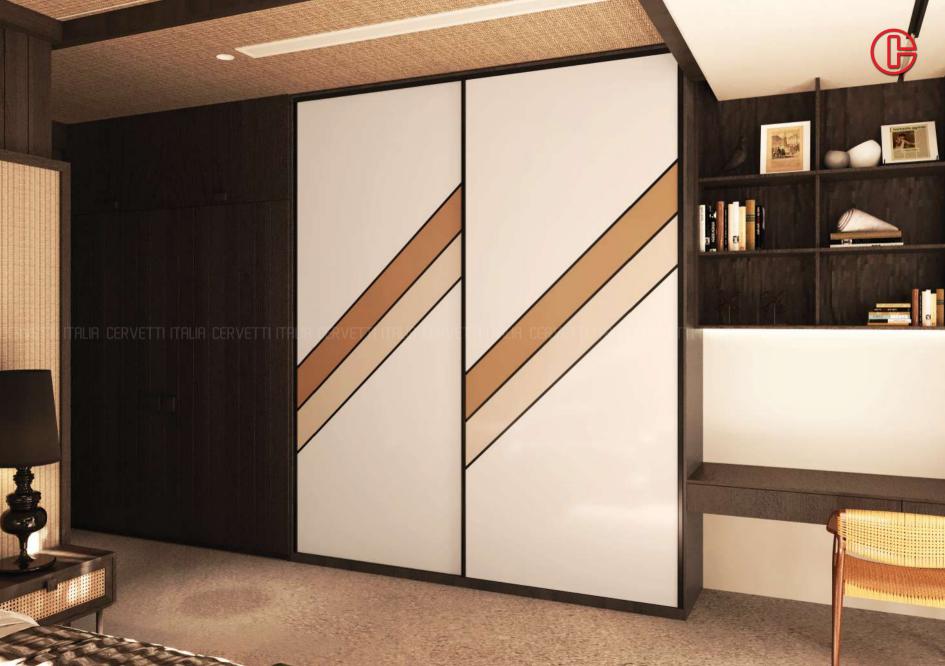

## ARIII

The Artlinea series infuses high resolution digital images and graphics on the wardrobe designs. Through this remarkable innovation, it is now possible to achieve stunning wardrobe shutters with virtually any image, including picturesque landscapes, Op Art renderings and personal moments. In addition to enhancing the beauty of a residential or commercial environment, ARTLENIA series provides architects, designers and contractors with new creative options in the development of niche interior spaces

## ARTINEA Veries