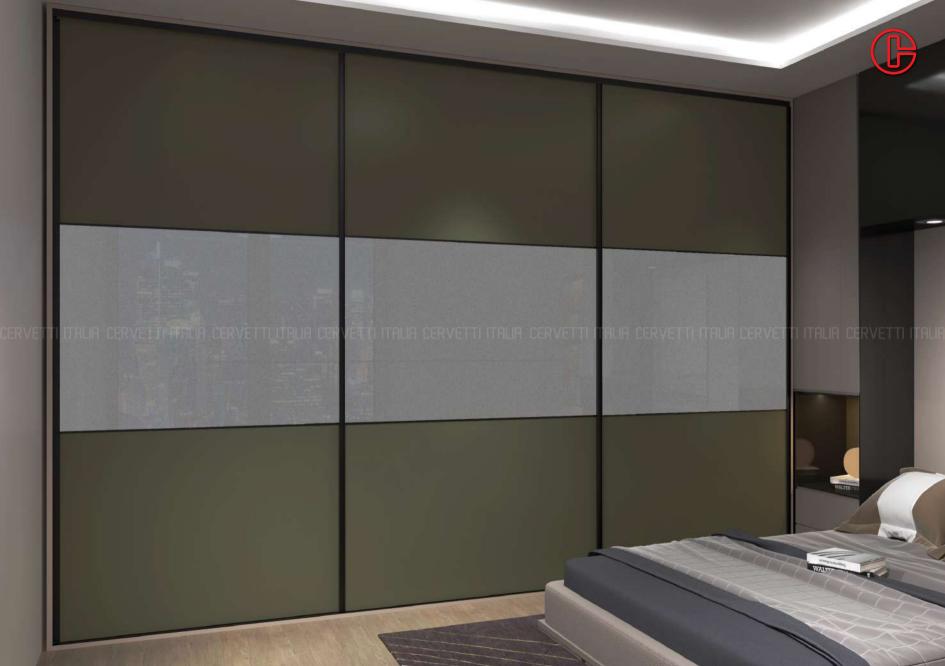

# 

Modern minimalism for the ultimate urban retreat. Minima, inspired by modern geometric designs, emphasis clean lines and subtle details. Partitions in either mirrored, transparent or opaque glass combined with incredible hardware makes Minima an aesthetically pleasing and practical addition to any space.

## MINIMA Series