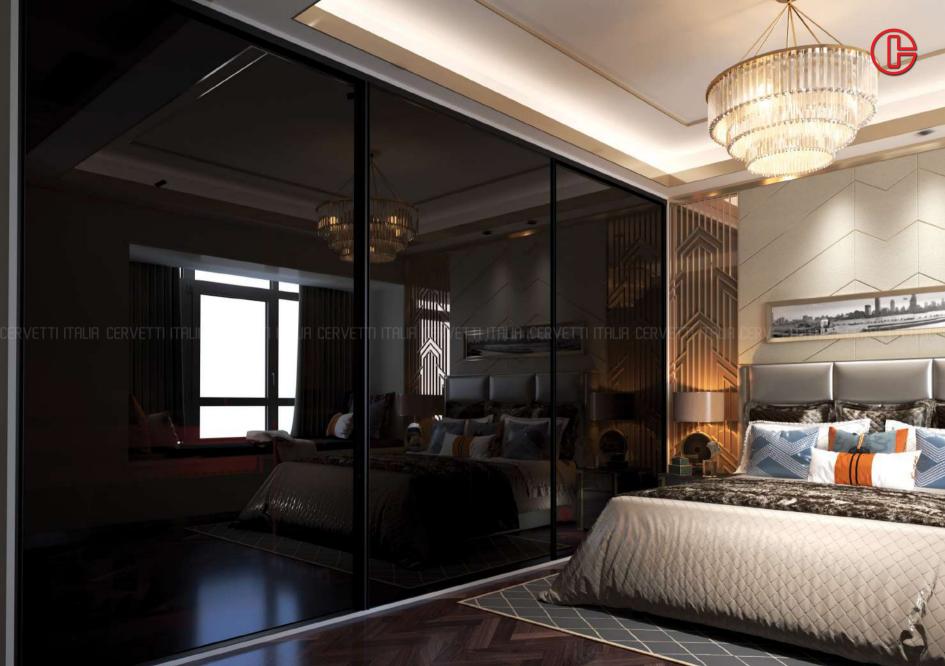

# 

Modern minimalism for the ultimate urban retreat. Minima, inspired by modern geometric designs, emphasis clean lines and subtle details. Partitions in either mirrored, transparent or opaque glass combined with incredible hardware makes Minima an aesthetically pleasing and practical addition to any space.

## MINIMA Series