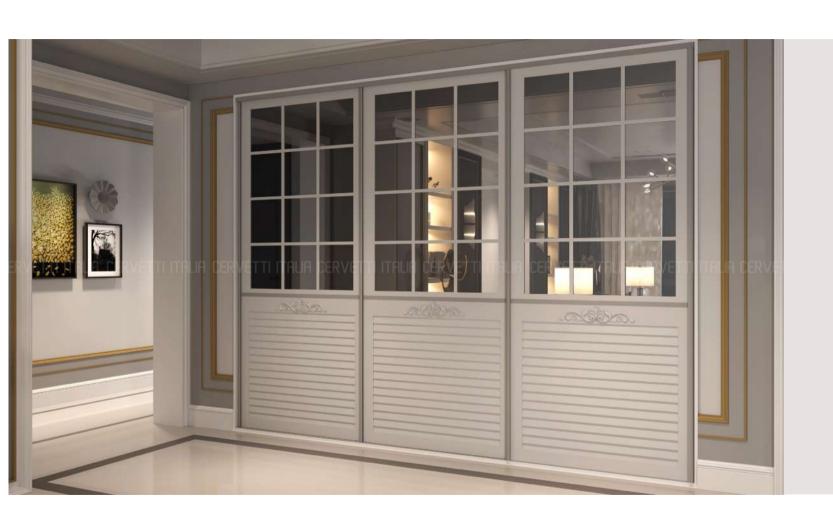

## William Control of the second of the second

Vintage Collection showcases timeless renaissance décor for connoisseurs who appreciate the heritage style in home décor. The Vintage Collection is an amalgamation of Traditional profiles and designs combined with artistic glass backsplashes.

## VINTAGE Series

Drawer systems | Kitchen Accessories | Liftup Systems | Hinge Series | Drawer Slides Sliding Systems | Wardrobe Accessories | MFFS System | Joinery Fittings | Aluminium Profiles