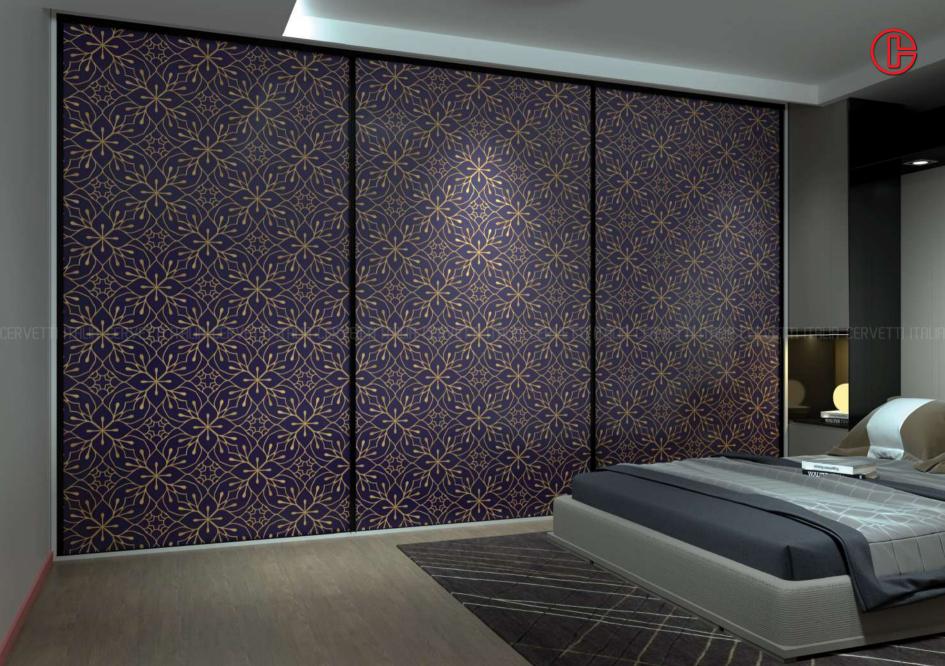

## William Control of the second of the second

Vintage Collection showcases timeless renaissance décor for connoisseurs who appreciate the heritage style in home décor. The Vintage Collection is an amalgamation of Traditional profiles and designs combined with artistic glass backsplashes.

## VINTAGE Series

Drawer systems | Kitchen Accessories | Liftup Systems | Hinge Series | Drawer Slides Sliding Systems | Wardrobe Accessories | MFFS System | Joinery Fittings | Aluminium Profiles