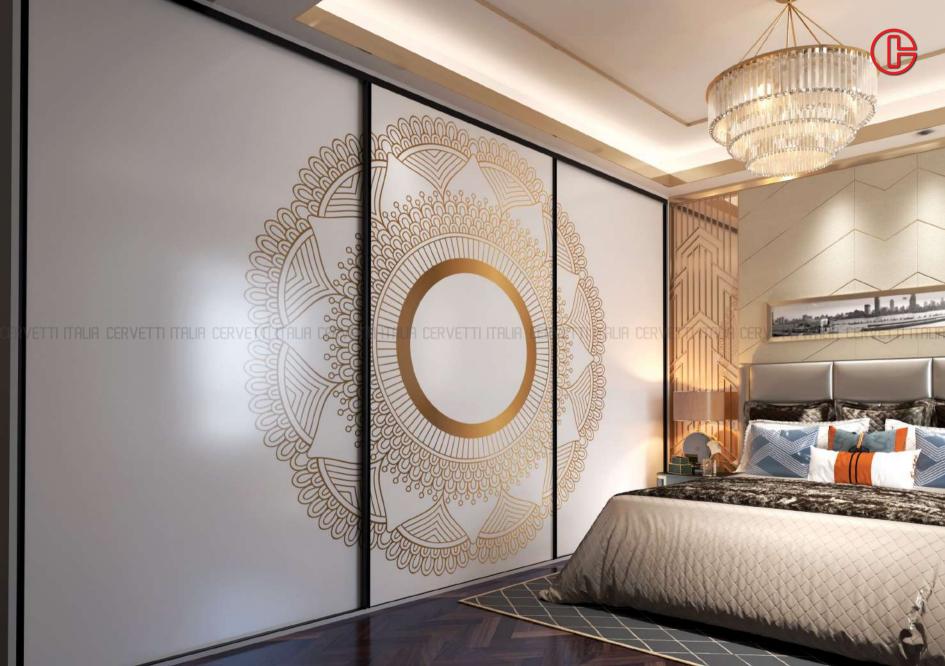

## William Control of the second of the second

Vintage Collection showcases timeless renaissance décor for connoisseurs who appreciate the heritage style in home décor. The Vintage Collection is an amalgamation of Traditional profiles and designs combined with artistic glass backsplashes.

## VINTAGE Series

Drawer systems | Kitchen Accessories | Liftup Systems | Hinge Series | Drawer Slides Sliding Systems | Wardrobe Accessories | MFFS System | Joinery Fittings | Aluminium Profiles