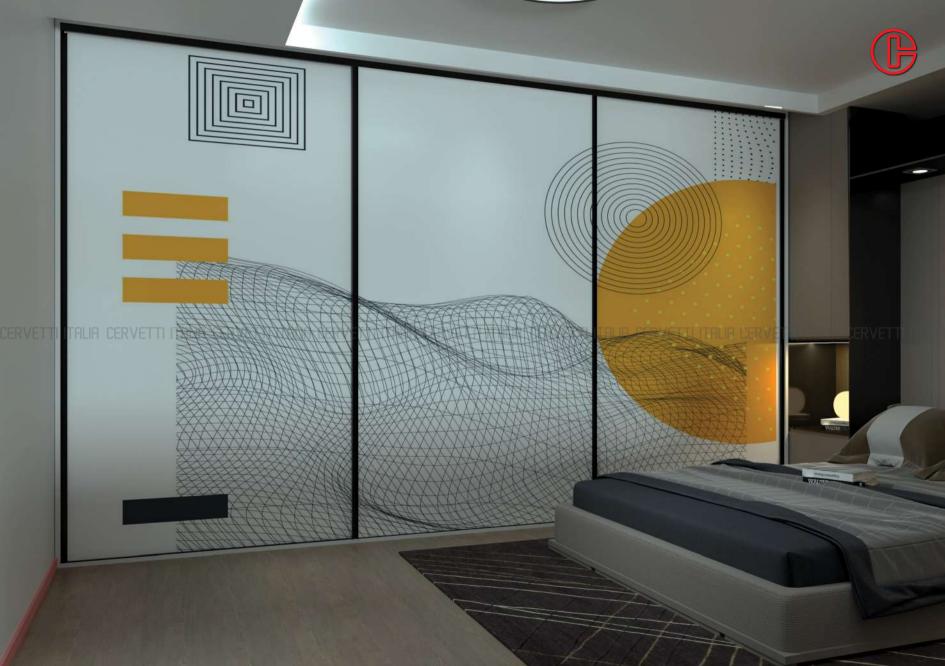

## ARIII

The Artlinea series infuses high resolution digital images and graphics on the wardrobe designs. Through this remarkable innovation, it is now possible to achieve stunning wardrobe shutters with virtually any image, including picturesque landscapes, Op Art renderings and personal moments. In addition to enhancing the beauty of a residential or commercial environment, ARTLENIA series provides architects, designers and contractors with new creative options in the development of niche interior spaces

## ARTINEA Veries