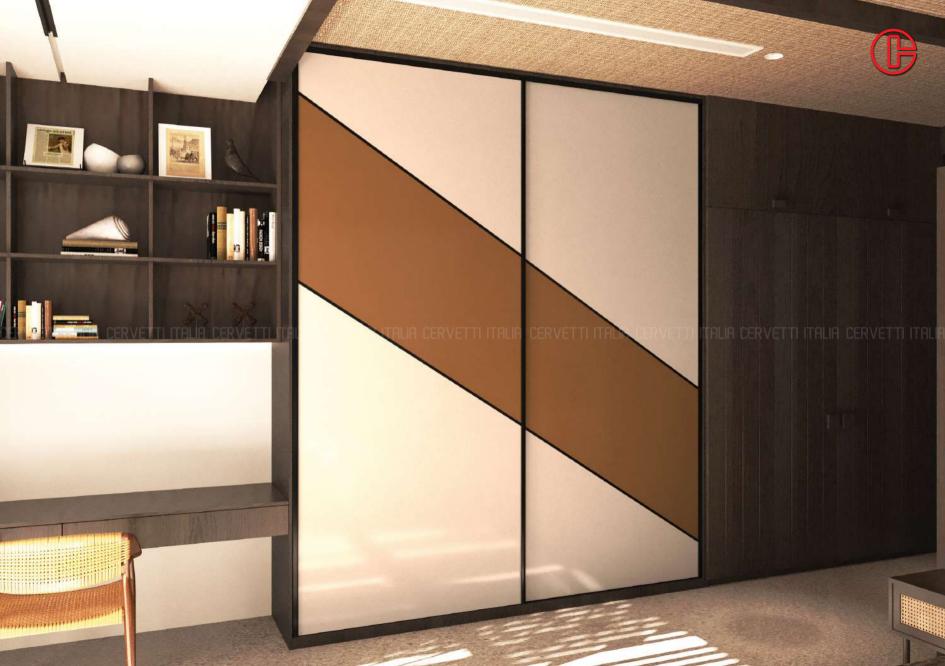

## ARIII

The Artlinea series infuses high resolution digital images and graphics on the wardrobe designs. Through this remarkable innovation, it is now possible to achieve stunning wardrobe shutters with virtually any image, including picturesque landscapes, Op Art renderings and personal moments. In addition to enhancing the beauty of a residential or commercial environment, ARTLENIA series provides architects, designers and contractors with new creative options in the development of niche interior spaces

## ARTINEA Veries