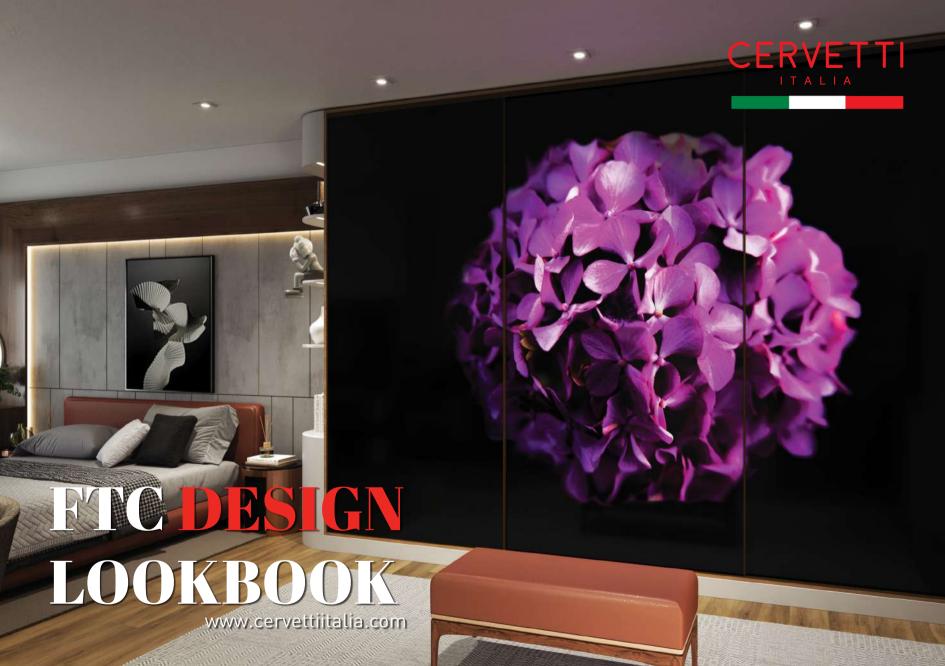

## ARIII

The Artlinea series infuses high resolution digital images and graphics on the wardrobe designs. Through this remarkable innovation, it is now possible to achieve stunning wardrobe shutters with virtually any image, including picturesque landscapes, Op Art renderings and personal moments. In addition to enhancing the beauty of a residential or commercial environment, ARTLENIA series provides architects, designers and contractors with new creative options in the development of niche interior spaces

## ARTINEA Veries