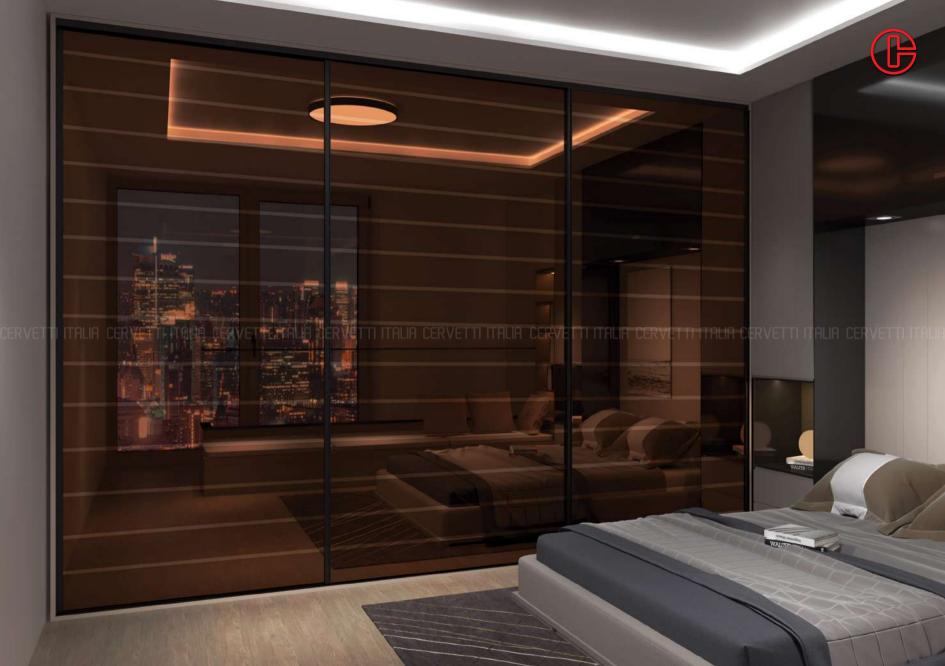

# 

Modern minimalism for the ultimate urban retreat. Minima, inspired by modern geometric designs, emphasis clean lines and subtle details. Partitions in either mirrored, transparent or opaque glass combined with incredible hardware makes Minima an aesthetically pleasing and practical addition to any space.

## MINIMA Series