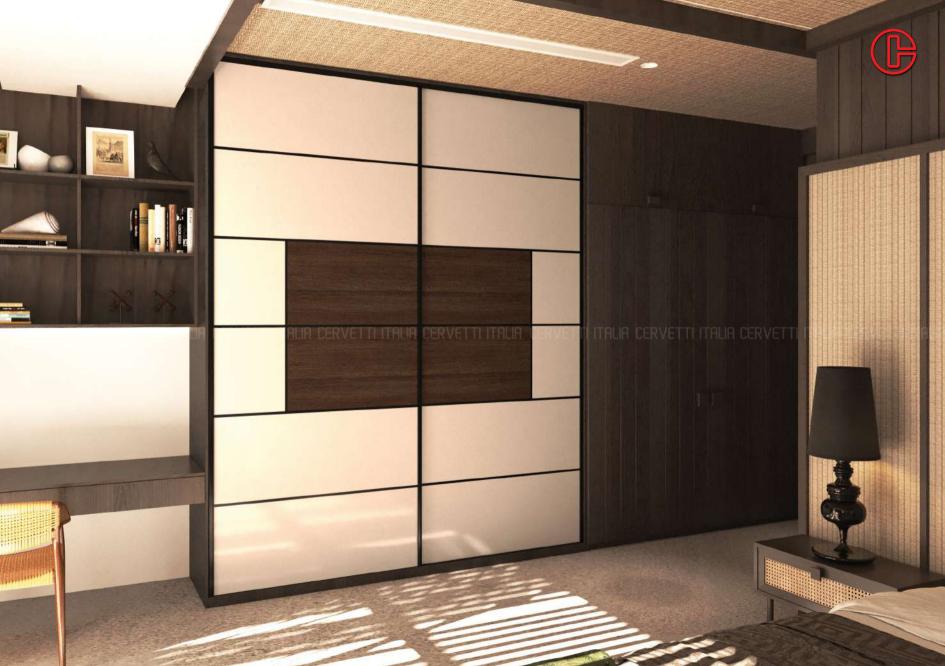

# 

Modern minimalism for the ultimate urban retreat. Minima, inspired by modern geometric designs, emphasis clean lines and subtle details. Partitions in either mirrored, transparent or opaque glass combined with incredible hardware makes Minima an aesthetically pleasing and practical addition to any space.

## MINIMA Series