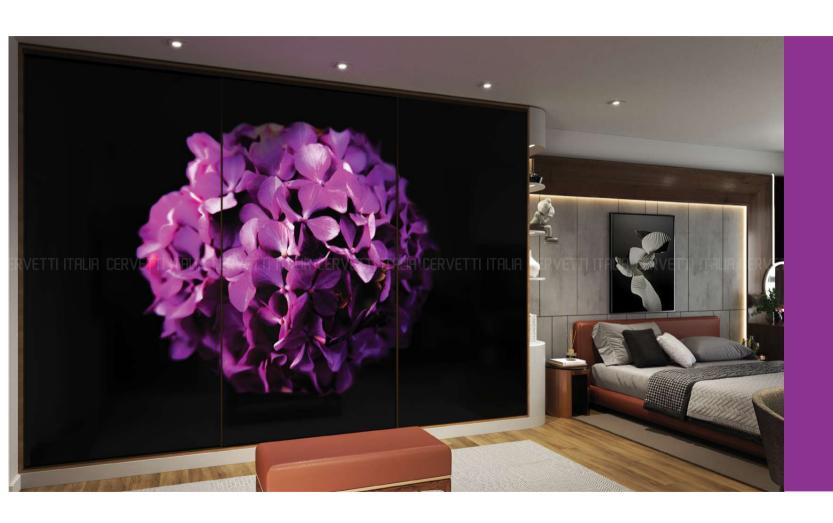

## ARIII

The Artlinea series infuses high resolution digital images and graphics on the wardrobe designs. Through this remarkable innovation, it is now possible to achieve stunning wardrobe shutters with virtually any image, including picturesque landscapes, Op Art renderings and personal moments. In addition to enhancing the beauty of a residential or commercial environment, ARTLENIA series provides architects, designers and contractors with new creative options in the development of niche interior spaces

## ARTINEA Veries