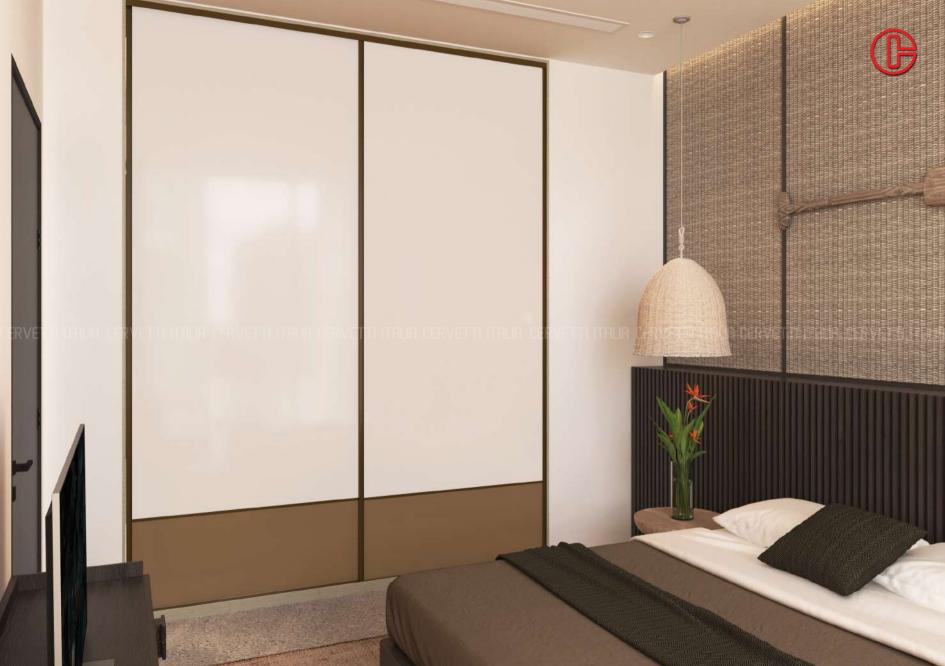

## Experience elegant innovation

A wardrobe system that will change the way that we perceive wardrobes. The FTC wardrobe system brings the latest in European concept to your bedroom. Its truly modular nature makes it the most adaptable system that can be applied with various materials to create the most individualistic designs. Truly revolutionary.

#### **Features**

Quick delivery

Super smooth

Very responsive sales support team

Professionally trained technical support

C4 TOP VIEW

Anti-jump rollers 60kg/panel

sliding mechanism

Hasel-free installation

C3 TOP VIEW

No door bending problem

Door size upto 1.45M in width and 2.9 M in height

Glass and wood panel thickness varies from 4-9mm

C2 TOP VIEW