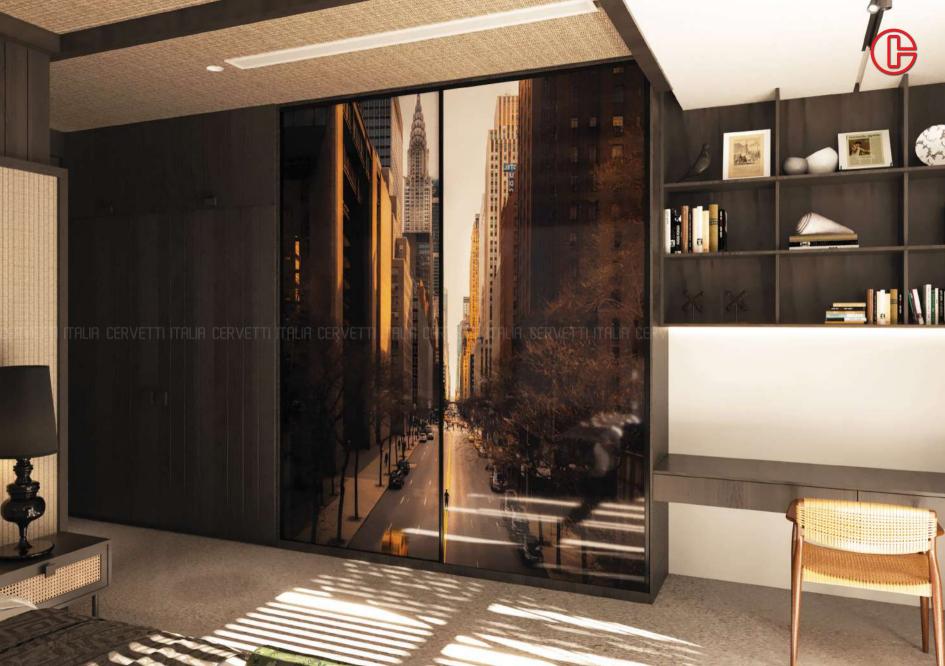

## ARIII

The Artlinea series infuses high resolution digital images and graphics on the wardrobe designs. Through this remarkable innovation, it is now possible to achieve stunning wardrobe shutters with virtually any image, including picturesque landscapes, Op Art renderings and personal moments. In addition to enhancing the beauty of a residential or commercial environment, ARTLENIA series provides architects, designers and contractors with new creative options in the development of niche interior spaces

## ARTINEA Veries