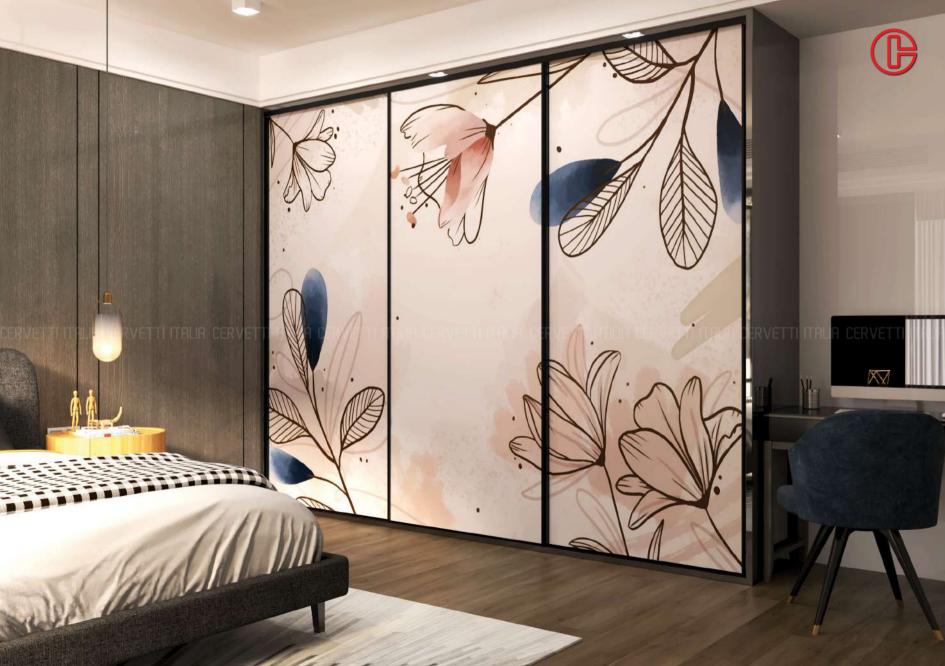

## ARIII

The Artlinea series infuses high resolution digital images and graphics on the wardrobe designs. Through this remarkable innovation, it is now possible to achieve stunning wardrobe shutters with virtually any image, including picturesque landscapes, Op Art renderings and personal moments. In addition to enhancing the beauty of a residential or commercial environment, ARTLENIA series provides architects, designers and contractors with new creative options in the development of niche interior spaces

## ARTINEA Veries