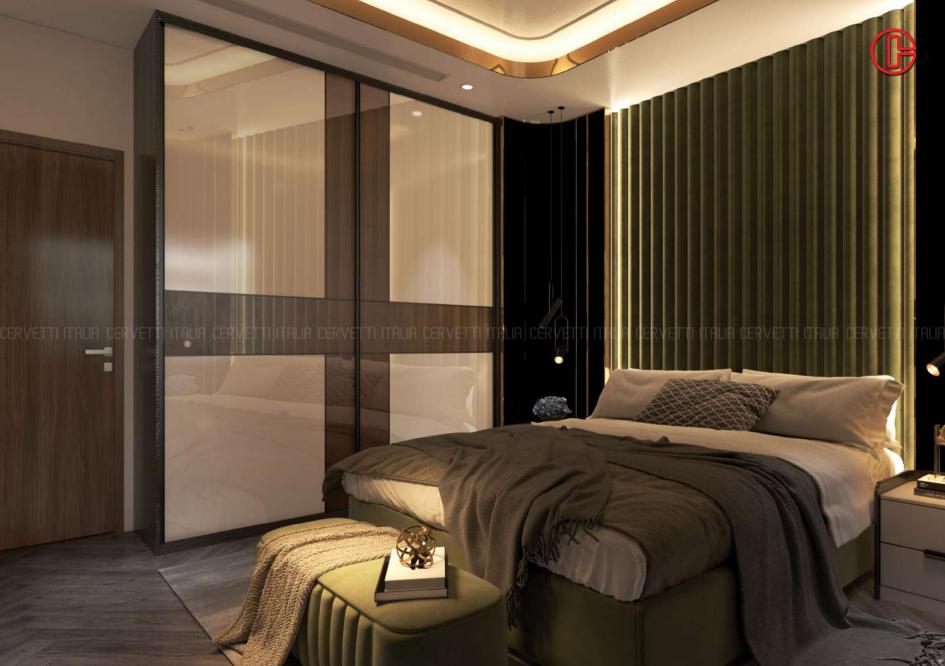

# 

Modern minimalism for the ultimate urban retreat. Minima, inspired by modern geometric designs, emphasis clean lines and subtle details. Partitions in either mirrored, transparent or opaque glass combined with incredible hardware makes Minima an aesthetically pleasing and practical addition to any space.

## MINIMA Series