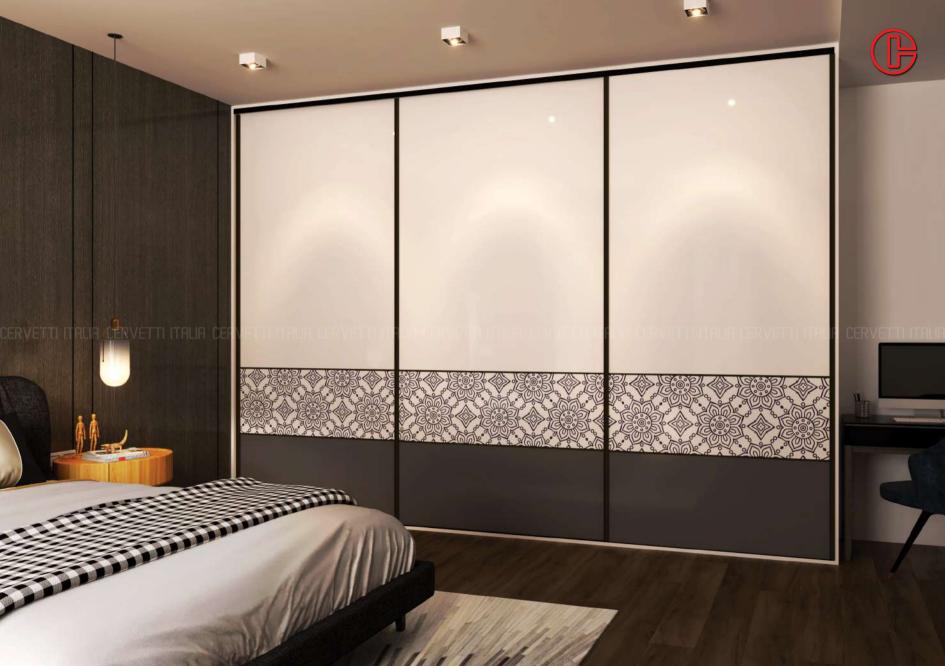

## William Control of the second of the second

Vintage Collection showcases timeless renaissance décor for connoisseurs who appreciate the heritage style in home décor. The Vintage Collection is an amalgamation of Traditional profiles and designs combined with artistic glass backsplashes.

## VINTAGE Series

Drawer systems | Kitchen Accessories | Liftup Systems | Hinge Series | Drawer Slides Sliding Systems | Wardrobe Accessories | MFFS System | Joinery Fittings | Aluminium Profiles