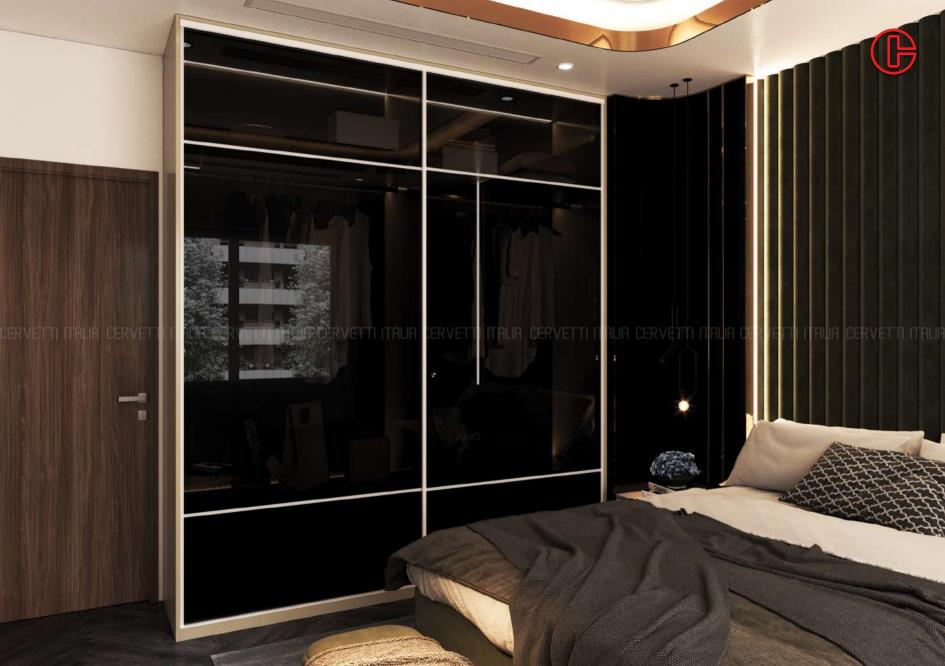

## Experience elegant innovation

A wardrobe system that will change the way that we perceive wardrobes. The FTC wardrobe system brings the latest in European concept to your bedroom. Its truly modular nature makes it the most adaptable system that can be applied with various materials to create the most individualistic designs. Truly revolutionary.

# 

Modern minimalism for the ultimate urban retreat. Minima, inspired by modern geometric designs, emphasis clean lines and subtle details. Partitions in either mirrored, transparent or opaque glass combined with incredible hardware makes Minima an aesthetically pleasing and practical addition to any space.

## MINIMA Series