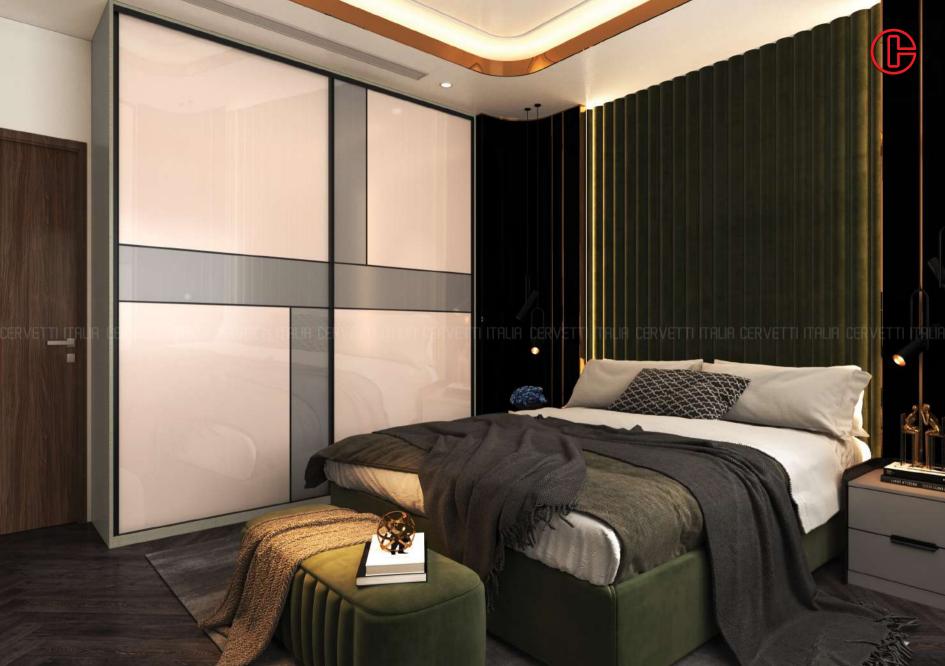

## William Control of the second of the second

Vintage Collection showcases timeless renaissance décor for connoisseurs who appreciate the heritage style in home décor. The Vintage Collection is an amalgamation of Traditional profiles and designs combined with artistic glass backsplashes.

## VINTAGE Series

Drawer systems | Kitchen Accessories | Liftup Systems | Hinge Series | Drawer Slides Sliding Systems | Wardrobe Accessories | MFFS System | Joinery Fittings | Aluminium Profiles