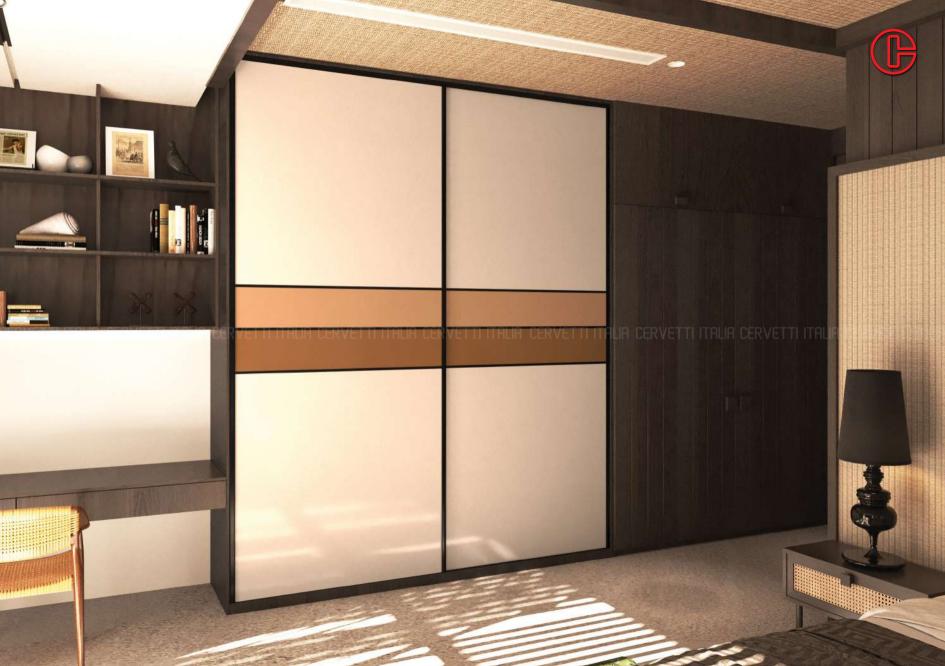

## Experience elegant innovation

A wardrobe system that will change the way that we perceive wardrobes. The FTC wardrobe system brings the latest in European concept to your bedroom. Its truly modular nature makes it the most adaptable system that can be applied with various materials to create the most individualistic designs. Truly revolutionary.

#### **Features**

Quick delivery

Super smooth

Very responsive sales support team

Professionally trained technical support

C4 TOP VIEW

Anti-jump rollers 60kg/panel

sliding mechanism

Hasel-free installation

C3 TOP VIEW

No door bending problem

Door size upto 1.45M in width and 2.9 M in height

Glass and wood panel thickness varies from 4-9mm

C2 TOP VIEW