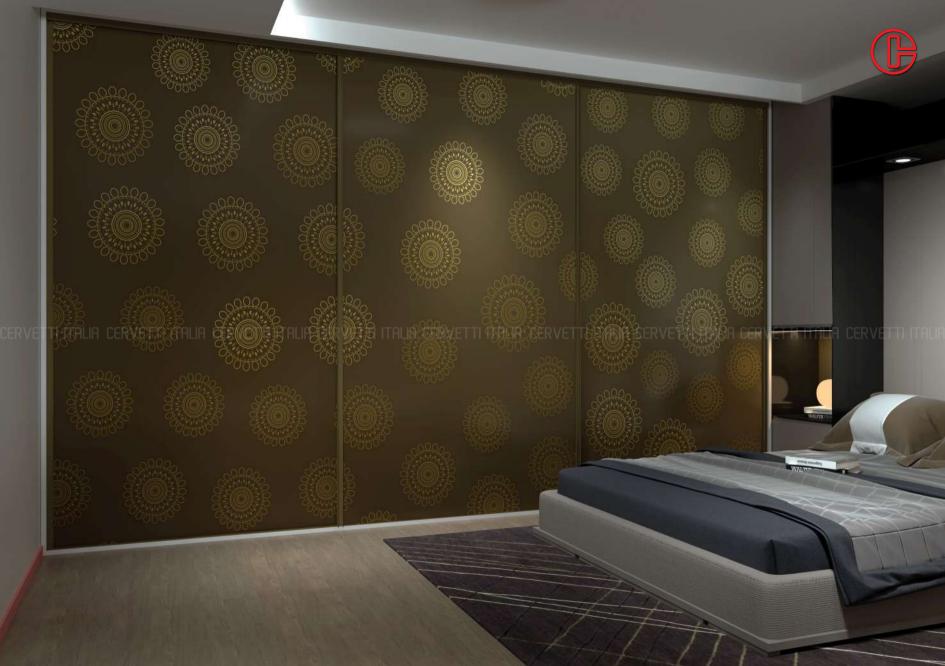

## ARIII

The Artlinea series infuses high resolution digital images and graphics on the wardrobe designs. Through this remarkable innovation, it is now possible to achieve stunning wardrobe shutters with virtually any image, including picturesque landscapes, Op Art renderings and personal moments. In addition to enhancing the beauty of a residential or commercial environment, ARTLENIA series provides architects, designers and contractors with new creative options in the development of niche interior spaces

## ARTINEA Veries