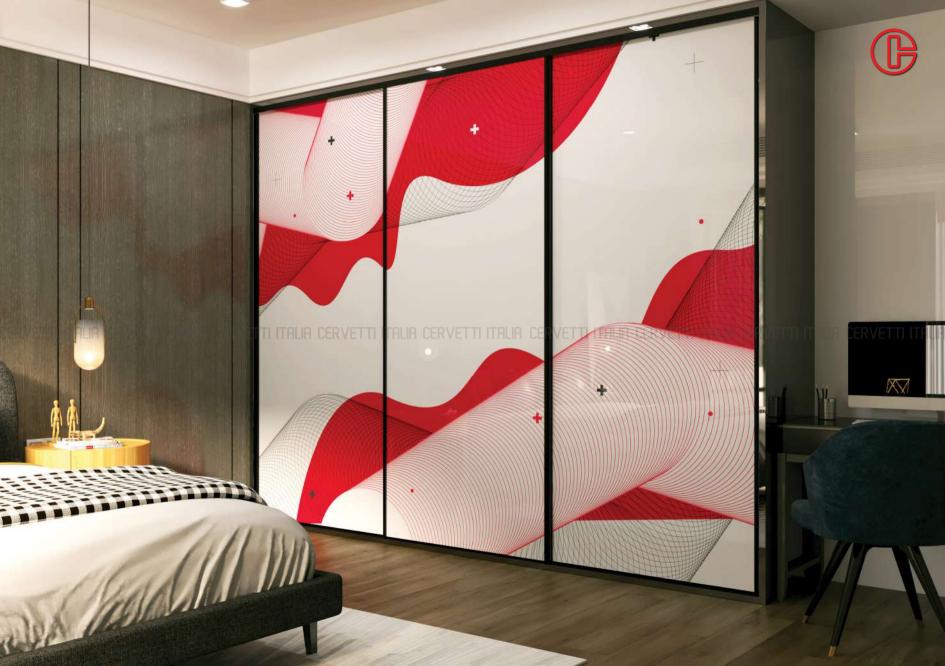

# 

Modern minimalism for the ultimate urban retreat. Minima, inspired by modern geometric designs, emphasis clean lines and subtle details. Partitions in either mirrored, transparent or opaque glass combined with incredible hardware makes Minima an aesthetically pleasing and practical addition to any space.

## MINIMA Series