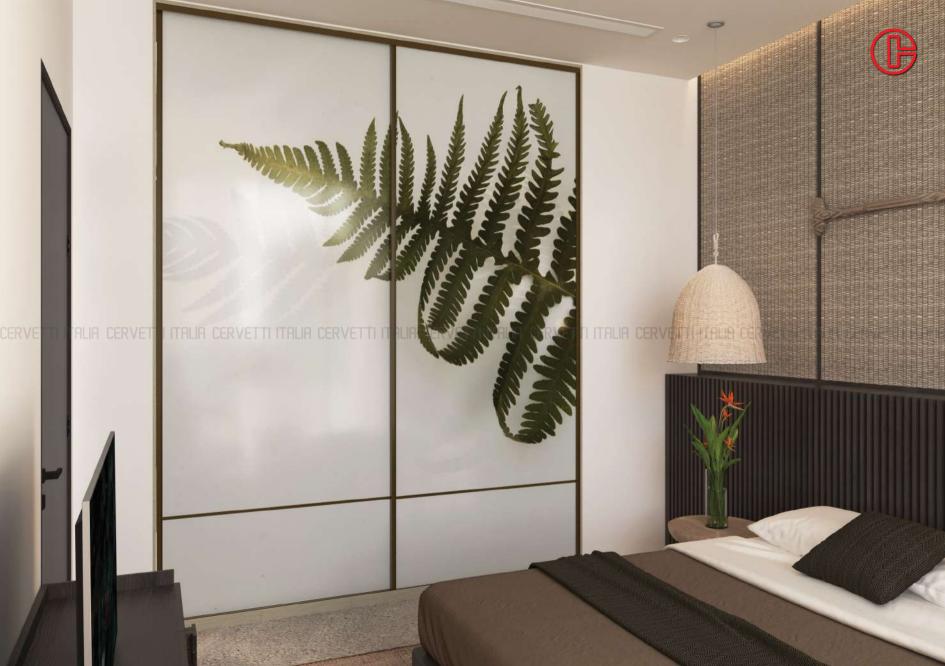

## ARIII

The Artlinea series infuses high resolution digital images and graphics on the wardrobe designs. Through this remarkable innovation, it is now possible to achieve stunning wardrobe shutters with virtually any image, including picturesque landscapes, Op Art renderings and personal moments. In addition to enhancing the beauty of a residential or commercial environment, ARTLENIA series provides architects, designers and contractors with new creative options in the development of niche interior spaces

## ARTINEA Veries