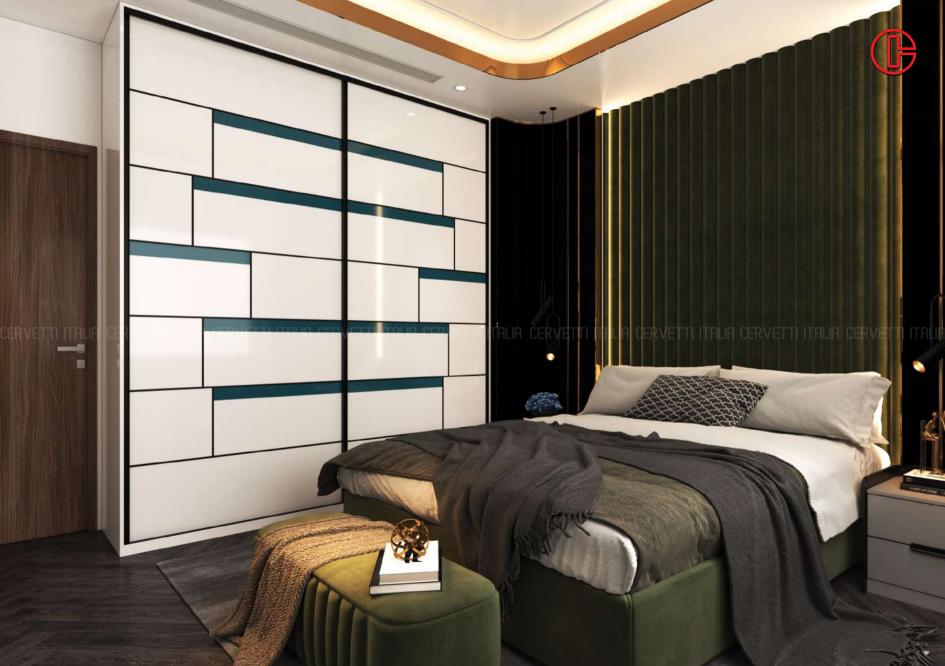

## ARIII

The Artlinea series infuses high resolution digital images and graphics on the wardrobe designs. Through this remarkable innovation, it is now possible to achieve stunning wardrobe shutters with virtually any image, including picturesque landscapes, Op Art renderings and personal moments. In addition to enhancing the beauty of a residential or commercial environment, ARTLENIA series provides architects, designers and contractors with new creative options in the development of niche interior spaces

## ARTINEA Veries