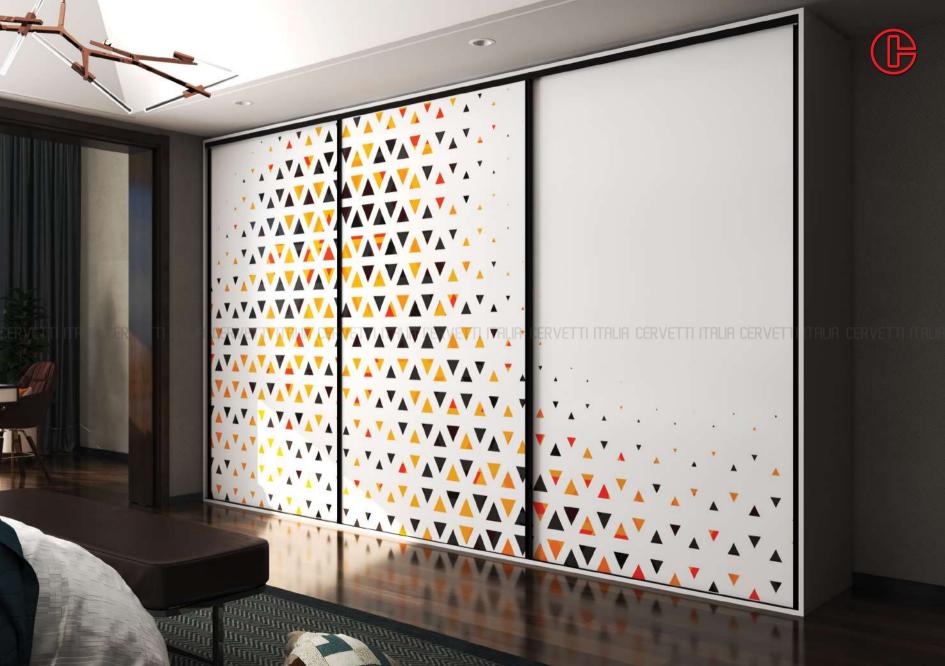

# 

Modern minimalism for the ultimate urban retreat. Minima, inspired by modern geometric designs, emphasis clean lines and subtle details. Partitions in either mirrored, transparent or opaque glass combined with incredible hardware makes Minima an aesthetically pleasing and practical addition to any space.

## MINIMA Series