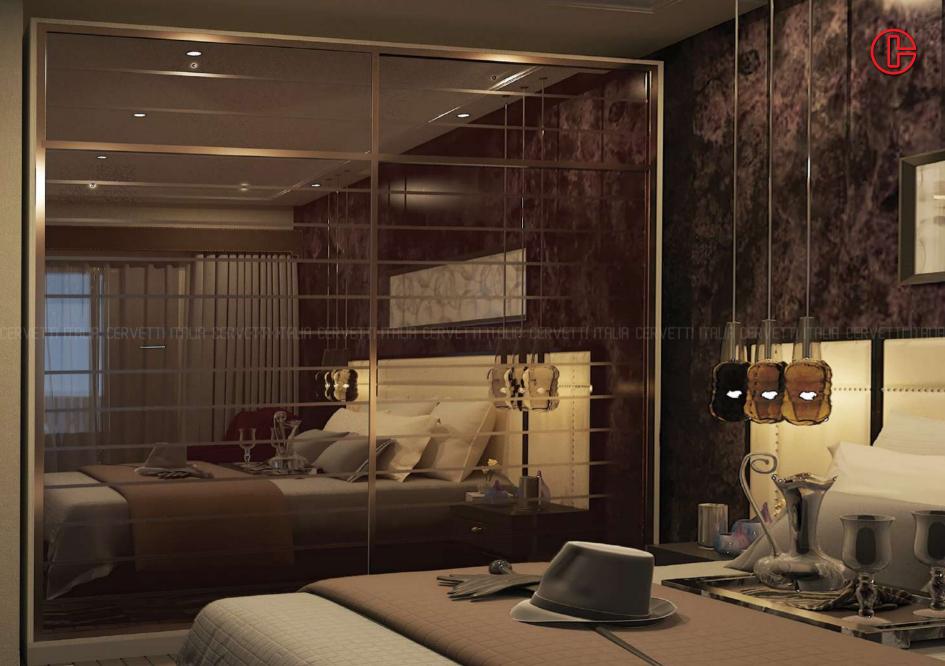

## William Control of the second of the second

Vintage Collection showcases timeless renaissance décor for connoisseurs who appreciate the heritage style in home décor. The Vintage Collection is an amalgamation of Traditional profiles and designs combined with artistic glass backsplashes.

## VINTAGE Series

Drawer systems | Kitchen Accessories | Liftup Systems | Hinge Series | Drawer Slides Sliding Systems | Wardrobe Accessories | MFFS System | Joinery Fittings | Aluminium Profiles