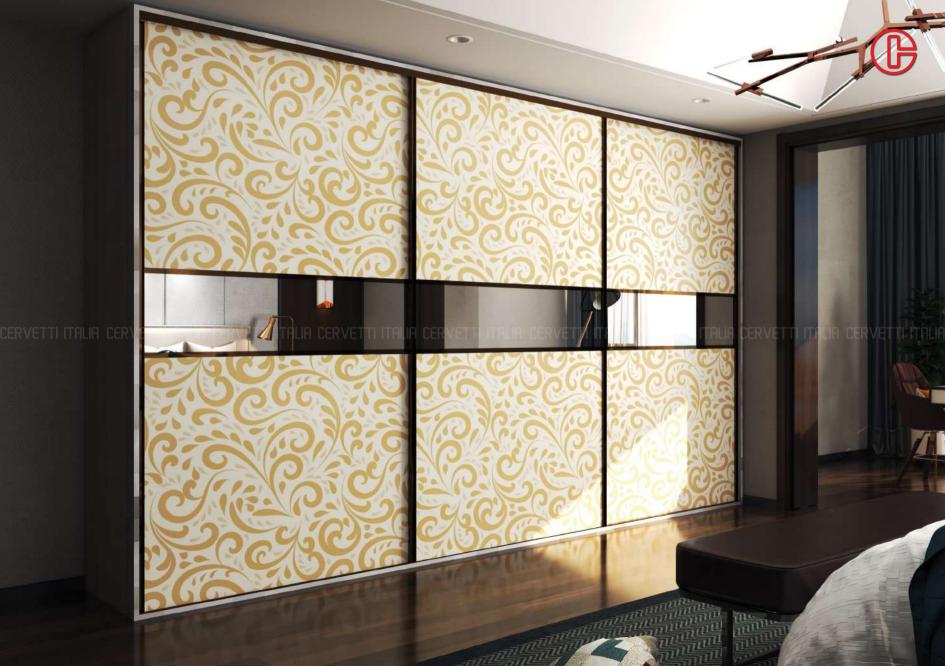

## William Control of the second of the second

Vintage Collection showcases timeless renaissance décor for connoisseurs who appreciate the heritage style in home décor. The Vintage Collection is an amalgamation of Traditional profiles and designs combined with artistic glass backsplashes.

## VINTAGE Series

Drawer systems | Kitchen Accessories | Liftup Systems | Hinge Series | Drawer Slides Sliding Systems | Wardrobe Accessories | MFFS System | Joinery Fittings | Aluminium Profiles