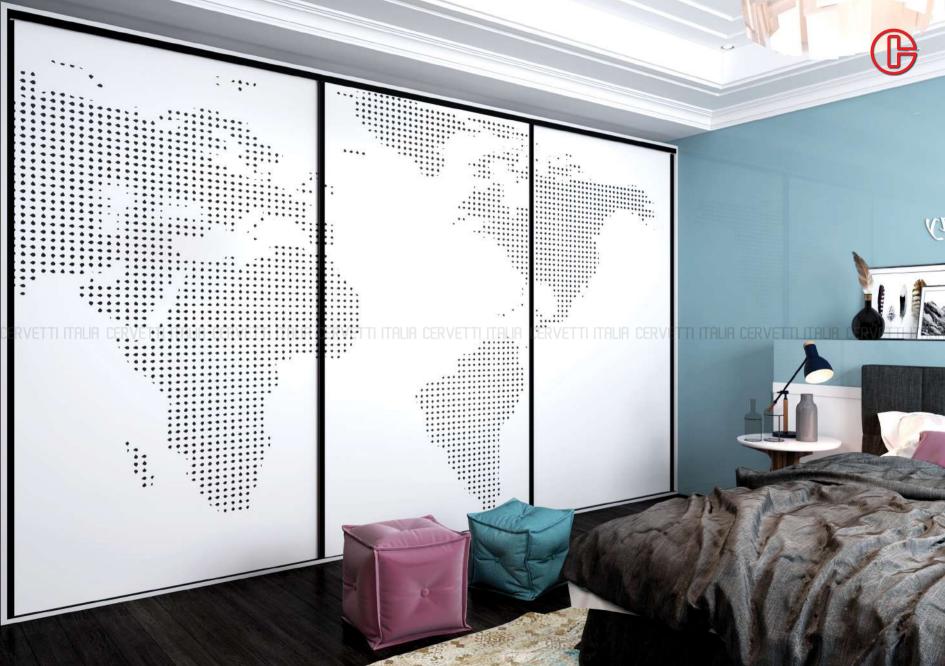

# 

Modern minimalism for the ultimate urban retreat. Minima, inspired by modern geometric designs, emphasis clean lines and subtle details. Partitions in either mirrored, transparent or opaque glass combined with incredible hardware makes Minima an aesthetically pleasing and practical addition to any space.

## MINIMA Series