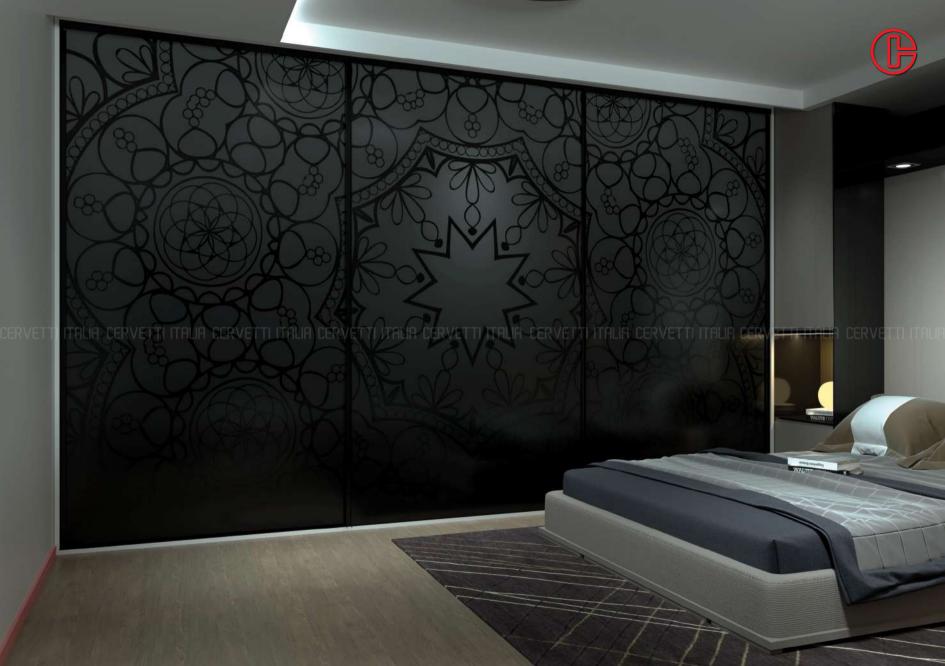

## William Control of the second of the second

Vintage Collection showcases timeless renaissance décor for connoisseurs who appreciate the heritage style in home décor. The Vintage Collection is an amalgamation of Traditional profiles and designs combined with artistic glass backsplashes.

## VINTAGE Series

Drawer systems | Kitchen Accessories | Liftup Systems | Hinge Series | Drawer Slides Sliding Systems | Wardrobe Accessories | MFFS System | Joinery Fittings | Aluminium Profiles