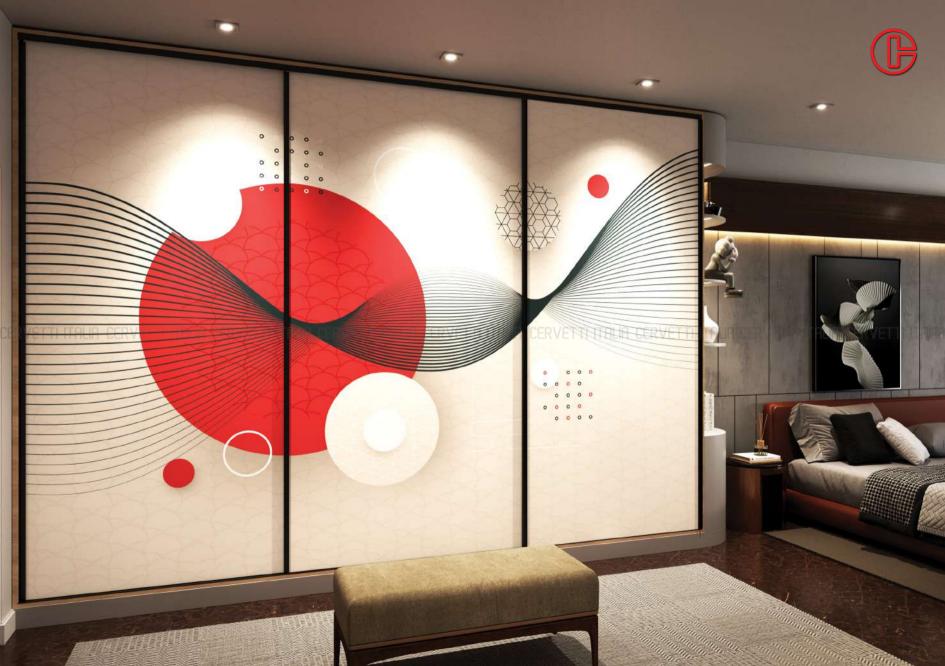

## ARIII

The Artlinea series infuses high resolution digital images and graphics on the wardrobe designs. Through this remarkable innovation, it is now possible to achieve stunning wardrobe shutters with virtually any image, including picturesque landscapes, Op Art renderings and personal moments. In addition to enhancing the beauty of a residential or commercial environment, ARTLENIA series provides architects, designers and contractors with new creative options in the development of niche interior spaces

## ARTINEA Veries