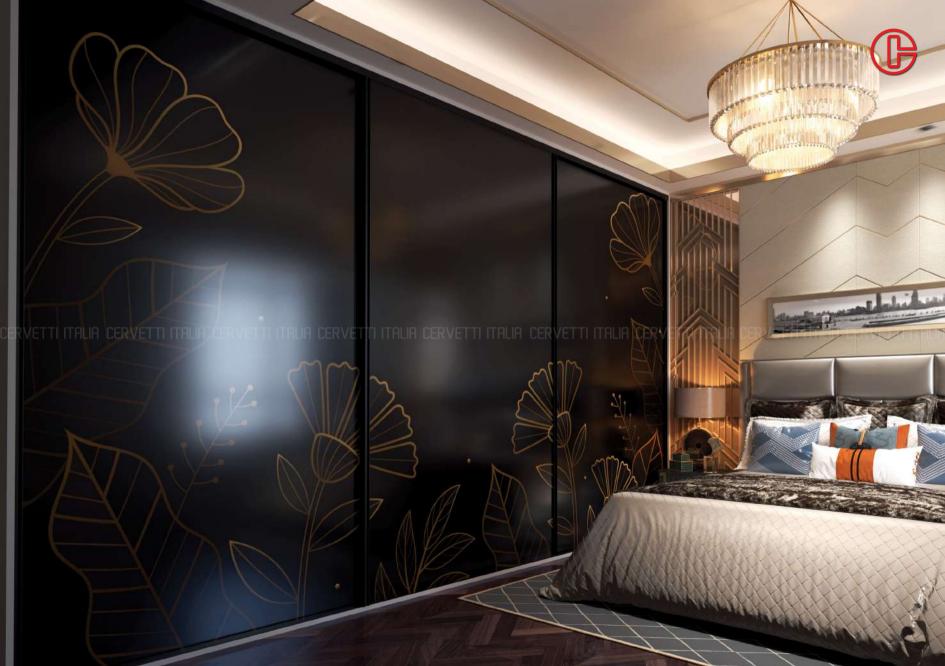

## ARIII

The Artlinea series infuses high resolution digital images and graphics on the wardrobe designs. Through this remarkable innovation, it is now possible to achieve stunning wardrobe shutters with virtually any image, including picturesque landscapes, Op Art renderings and personal moments. In addition to enhancing the beauty of a residential or commercial environment, ARTLENIA series provides architects, designers and contractors with new creative options in the development of niche interior spaces

## ARTINEA Veries