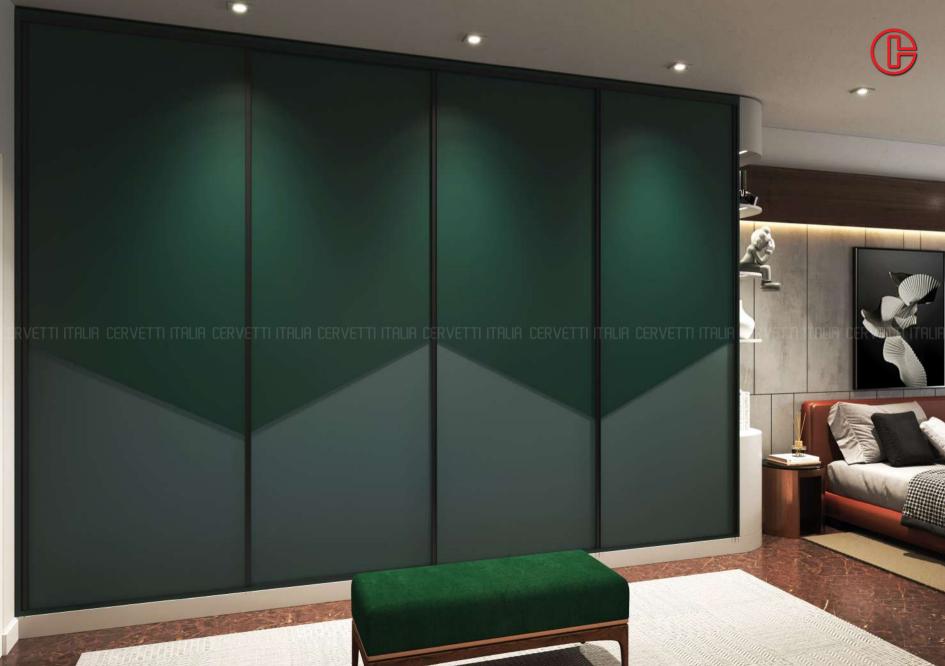

# 

Modern minimalism for the ultimate urban retreat. Minima, inspired by modern geometric designs, emphasis clean lines and subtle details. Partitions in either mirrored, transparent or opaque glass combined with incredible hardware makes Minima an aesthetically pleasing and practical addition to any space.

## MINIMA Series