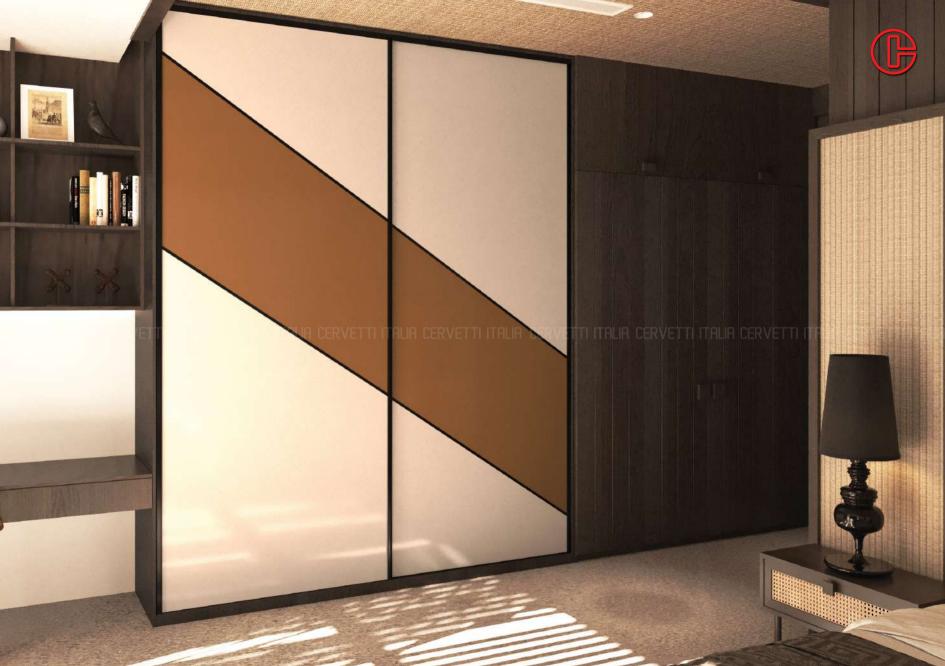

## Experience elegant innovation

A wardrobe system that will change the way that we perceive wardrobes. The FTC wardrobe system brings the latest in European concept to your bedroom. Its truly modular nature makes it the most adaptable system that can be applied with various materials to create the most individualistic designs. Truly revolutionary.

#### **Features**

Quick delivery

Super smooth

Very responsive sales support team

Professionally trained technical support

C4 TOP VIEW

Anti-jump rollers 60kg/panel

sliding mechanism

Hasel-free installation

C3 TOP VIEW

No door bending problem

Door size upto 1.45M in width and 2.9 M in height

Glass and wood panel thickness varies from 4-9mm

C2 TOP VIEW