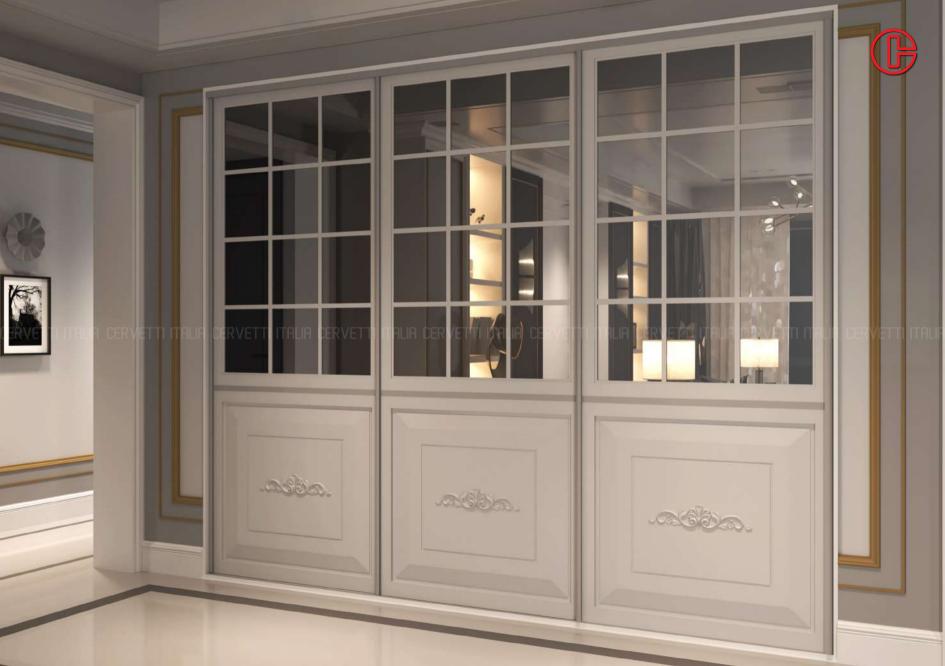

## William Control of the second of the second

Vintage Collection showcases timeless renaissance décor for connoisseurs who appreciate the heritage style in home décor. The Vintage Collection is an amalgamation of Traditional profiles and designs combined with artistic glass backsplashes.

## VINTAGE Series

Drawer systems | Kitchen Accessories | Liftup Systems | Hinge Series | Drawer Slides Sliding Systems | Wardrobe Accessories | MFFS System | Joinery Fittings | Aluminium Profiles