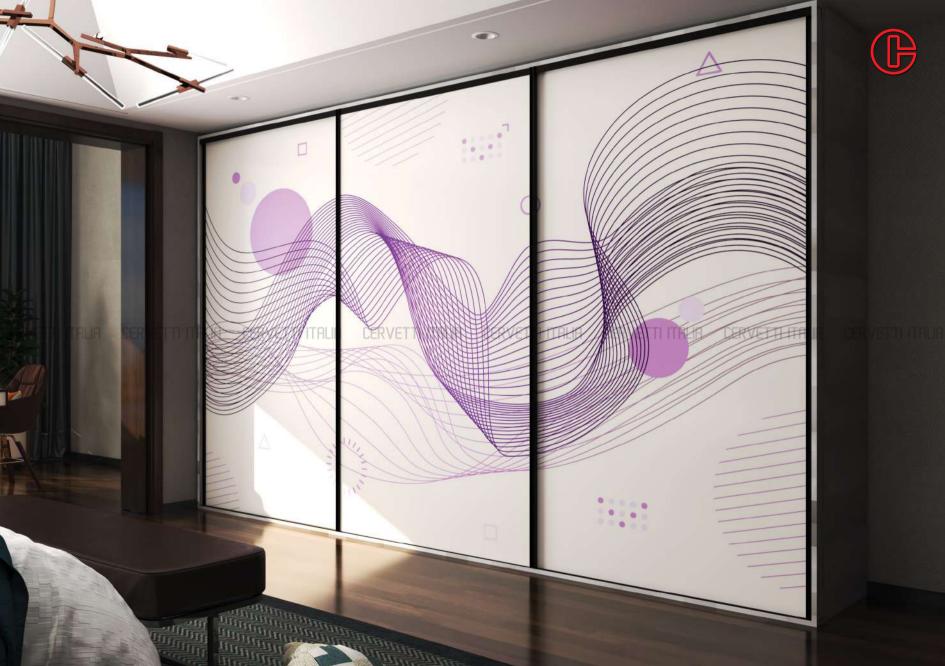

# 

Modern minimalism for the ultimate urban retreat. Minima, inspired by modern geometric designs, emphasis clean lines and subtle details. Partitions in either mirrored, transparent or opaque glass combined with incredible hardware makes Minima an aesthetically pleasing and practical addition to any space.

## MINIMA Series