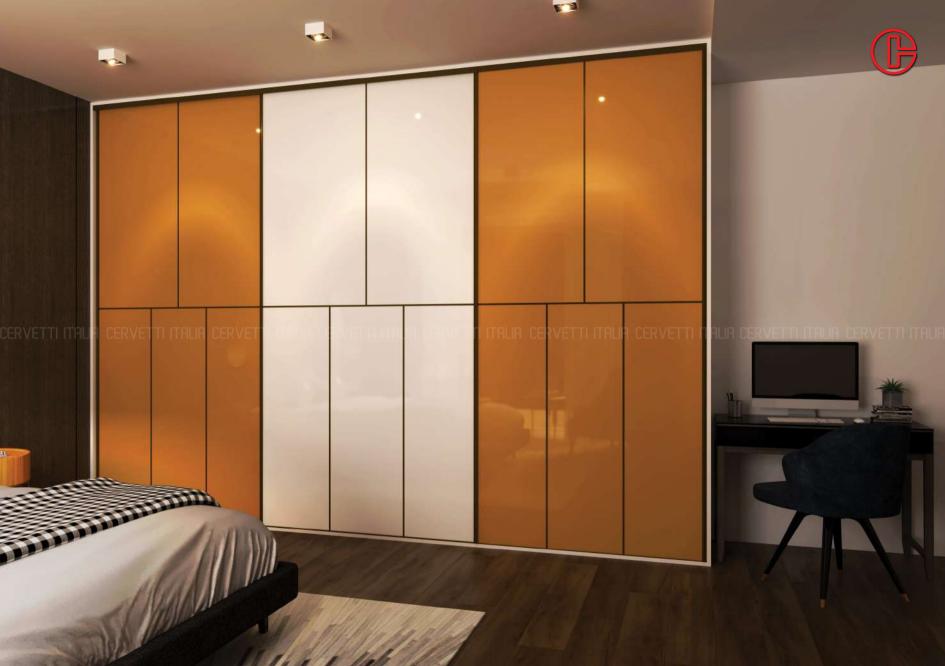

## Experience elegant innovation

A wardrobe system that will change the way that we perceive wardrobes. The FTC wardrobe system brings the latest in European concept to your bedroom. Its truly modular nature makes it the most adaptable system that can be applied with various materials to create the most individualistic designs. Truly revolutionary.

# 

Modern minimalism for the ultimate urban retreat. Minima, inspired by modern geometric designs, emphasis clean lines and subtle details. Partitions in either mirrored, transparent or opaque glass combined with incredible hardware makes Minima an aesthetically pleasing and practical addition to any space.

## MINIMA Series