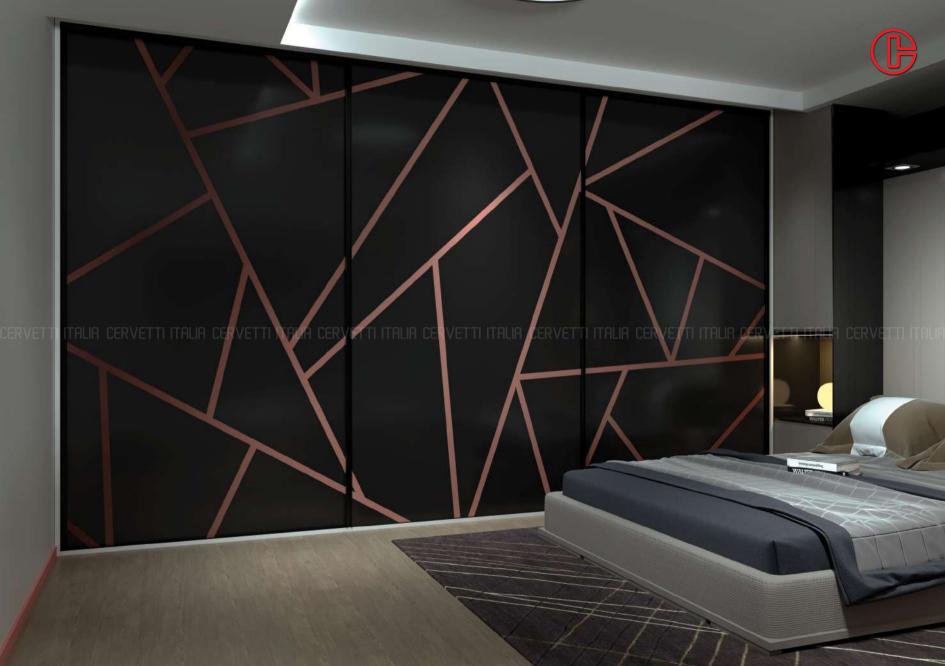

# 

Modern minimalism for the ultimate urban retreat. Minima, inspired by modern geometric designs, emphasis clean lines and subtle details. Partitions in either mirrored, transparent or opaque glass combined with incredible hardware makes Minima an aesthetically pleasing and practical addition to any space.

## MINIMA Series