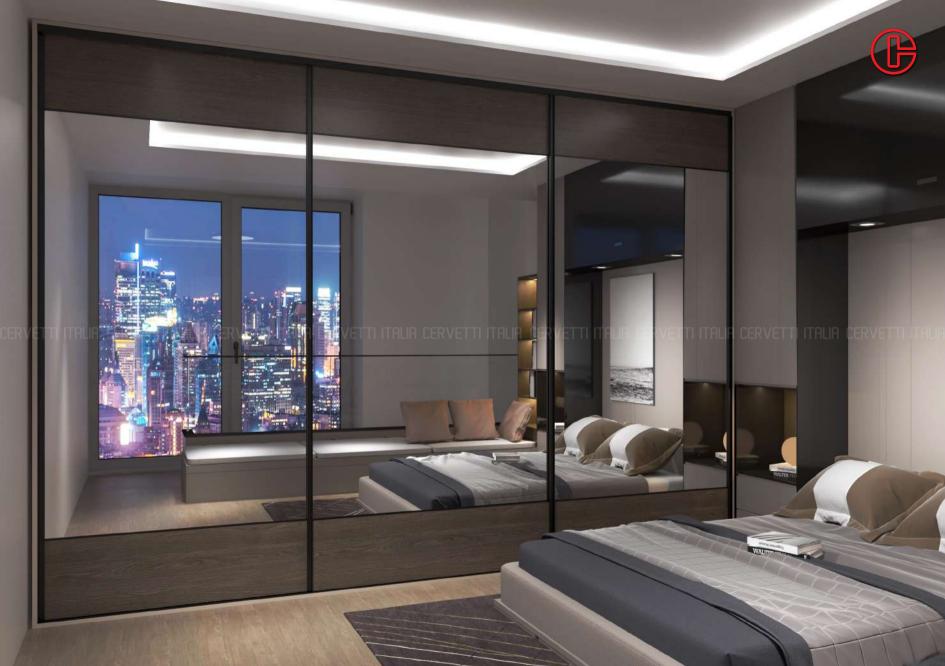

# 

Modern minimalism for the ultimate urban retreat. Minima, inspired by modern geometric designs, emphasis clean lines and subtle details. Partitions in either mirrored, transparent or opaque glass combined with incredible hardware makes Minima an aesthetically pleasing and practical addition to any space.

## MINIMA Series