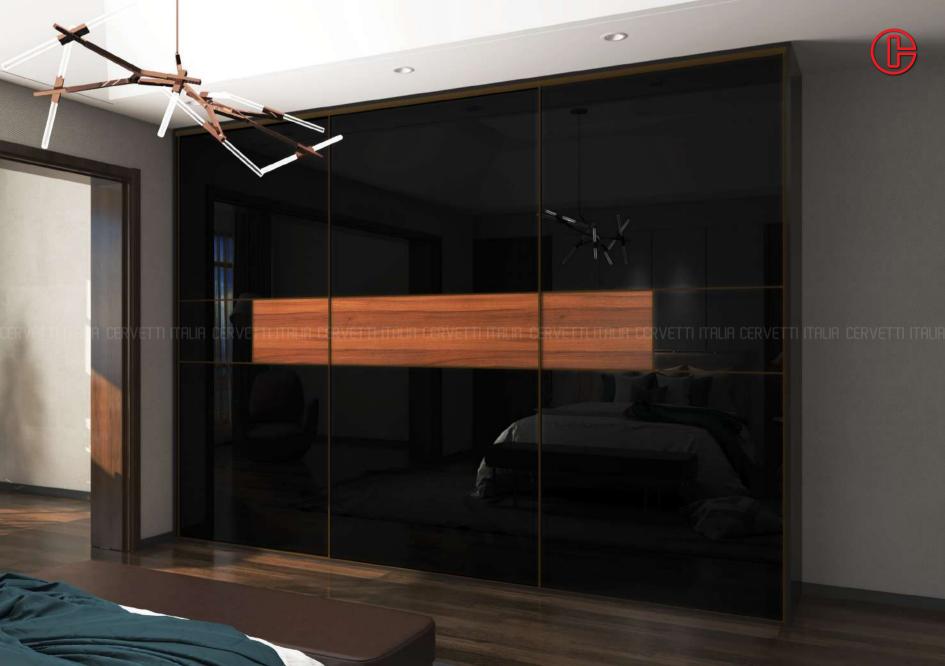

# 

Modern minimalism for the ultimate urban retreat. Minima, inspired by modern geometric designs, emphasis clean lines and subtle details. Partitions in either mirrored, transparent or opaque glass combined with incredible hardware makes Minima an aesthetically pleasing and practical addition to any space.

## MINIMA Series