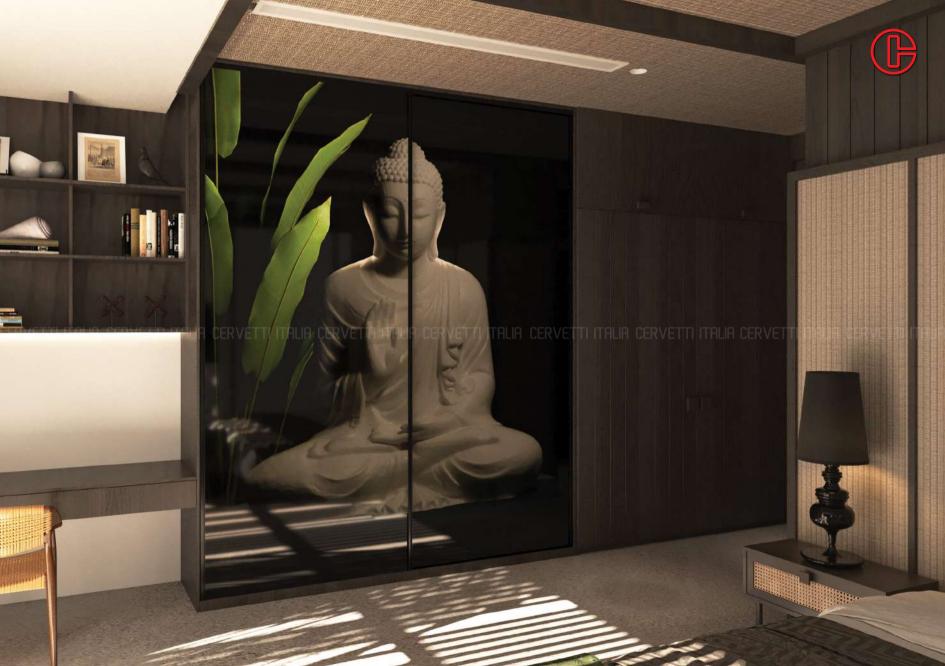

## ARIII

The Artlinea series infuses high resolution digital images and graphics on the wardrobe designs. Through this remarkable innovation, it is now possible to achieve stunning wardrobe shutters with virtually any image, including picturesque landscapes, Op Art renderings and personal moments. In addition to enhancing the beauty of a residential or commercial environment, ARTLENIA series provides architects, designers and contractors with new creative options in the development of niche interior spaces

## ARTINEA Veries