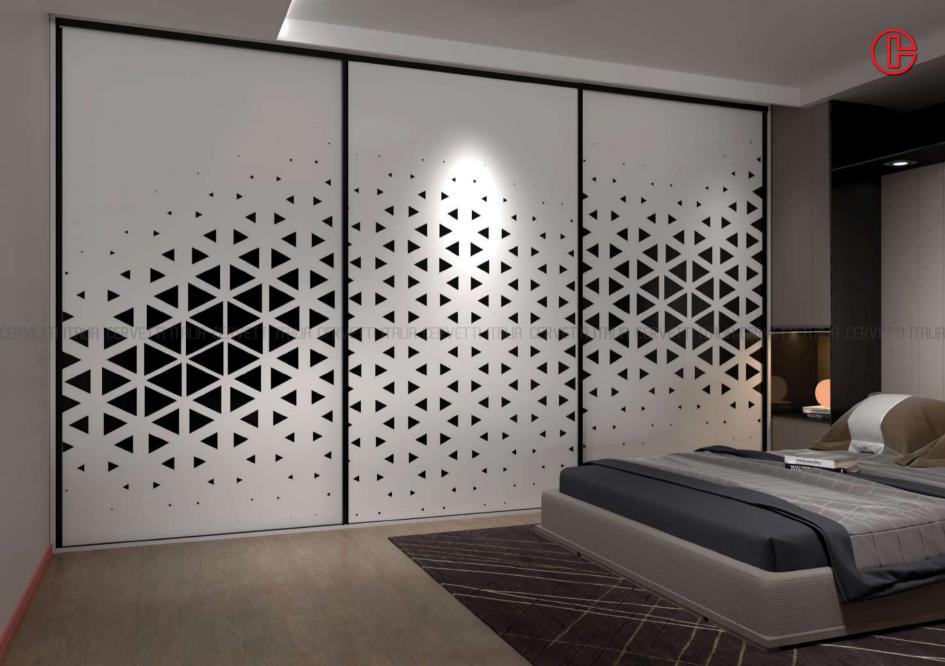

# 

Modern minimalism for the ultimate urban retreat. Minima, inspired by modern geometric designs, emphasis clean lines and subtle details. Partitions in either mirrored, transparent or opaque glass combined with incredible hardware makes Minima an aesthetically pleasing and practical addition to any space.

## MINIMA Series