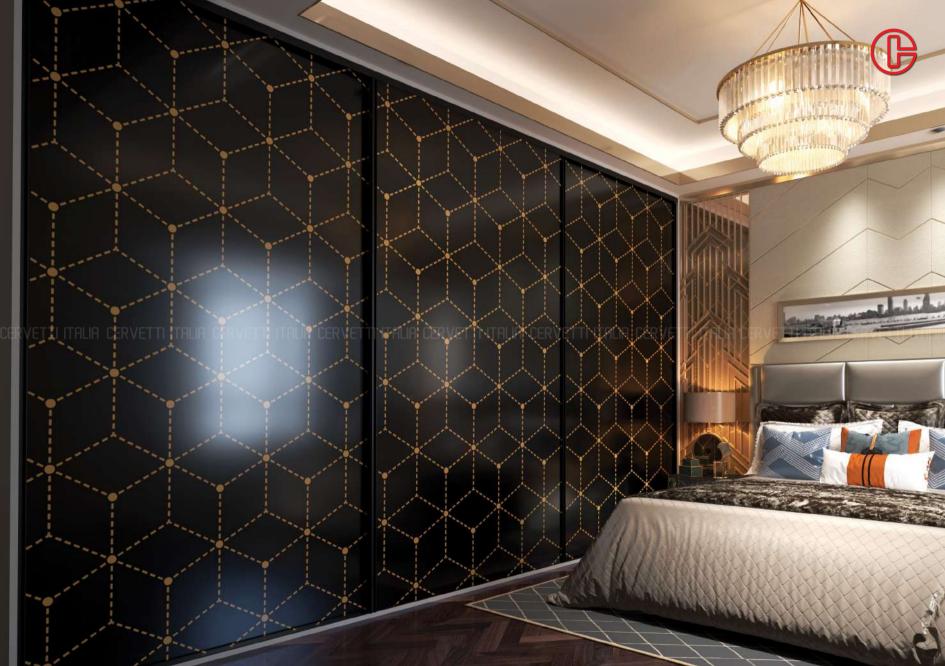

# 

Modern minimalism for the ultimate urban retreat. Minima, inspired by modern geometric designs, emphasis clean lines and subtle details. Partitions in either mirrored, transparent or opaque glass combined with incredible hardware makes Minima an aesthetically pleasing and practical addition to any space.

## MINIMA Series