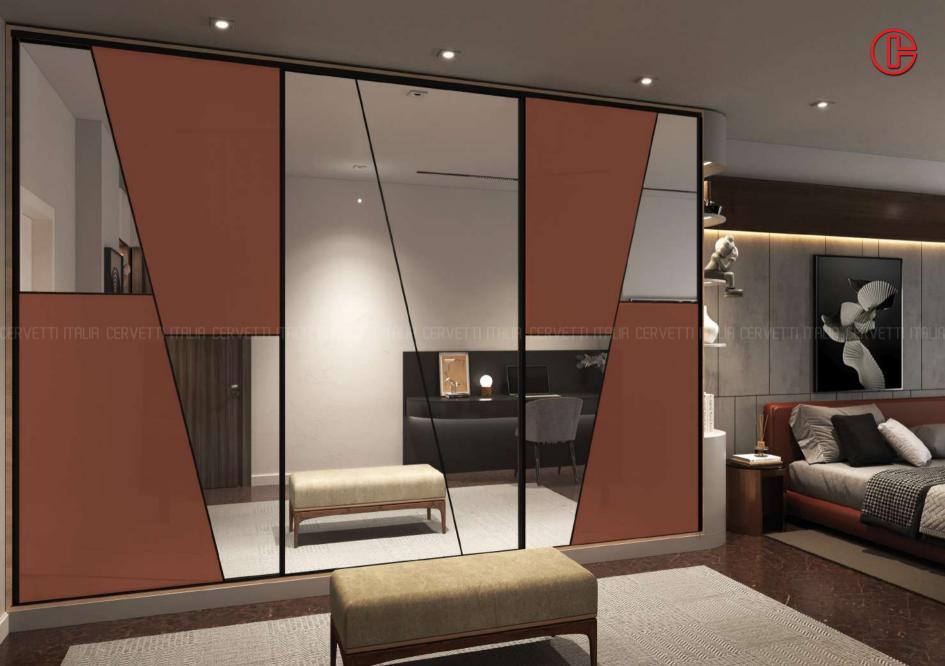

## ARIII

The Artlinea series infuses high resolution digital images and graphics on the wardrobe designs. Through this remarkable innovation, it is now possible to achieve stunning wardrobe shutters with virtually any image, including picturesque landscapes, Op Art renderings and personal moments. In addition to enhancing the beauty of a residential or commercial environment, ARTLENIA series provides architects, designers and contractors with new creative options in the development of niche interior spaces

## ARTINEA Veries