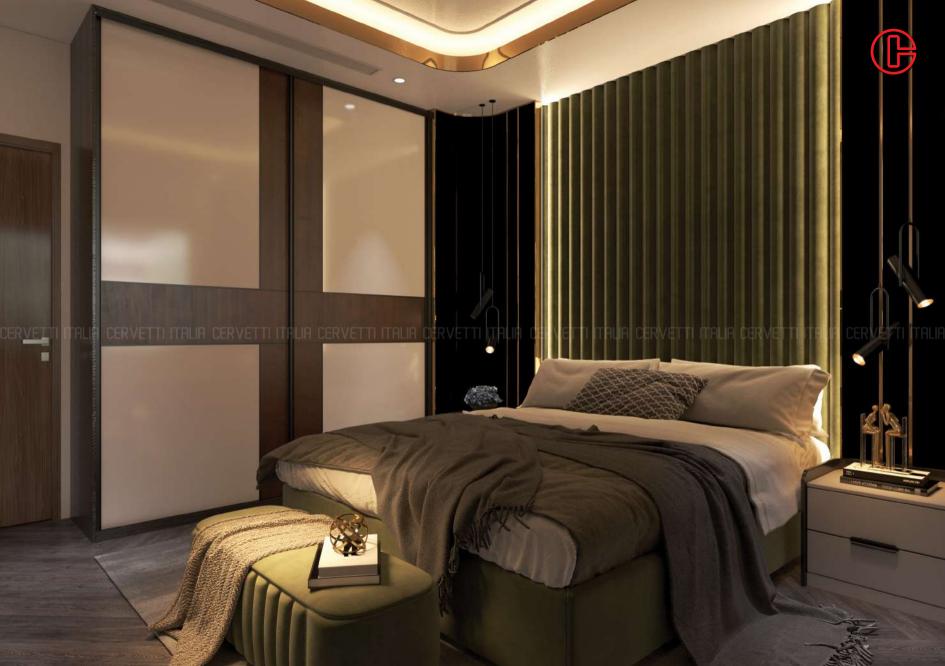

# 

Modern minimalism for the ultimate urban retreat. Minima, inspired by modern geometric designs, emphasis clean lines and subtle details. Partitions in either mirrored, transparent or opaque glass combined with incredible hardware makes Minima an aesthetically pleasing and practical addition to any space.

## MINIMA Series