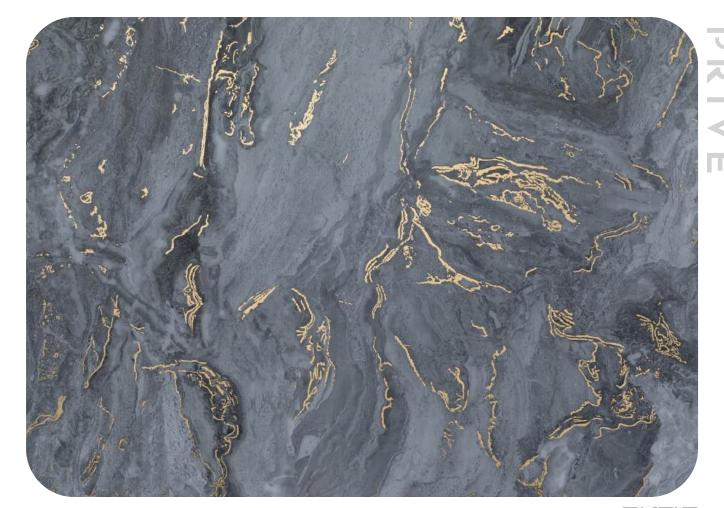

### MARBLE MN 982 MN 981 MN 986 MN 987 PRIVÉ MARBLE MN 995 MN 991 MN 992 MN 993 MN 994 MN 996 MN 997 WOODEN MN 975 MN 976 MN 977 MN 978 MN 971 MN 972 METALLIC MN 951 MN 952 MN 953 MN 955 MN 957 MN 958 MN 959 MN 960 MN 963