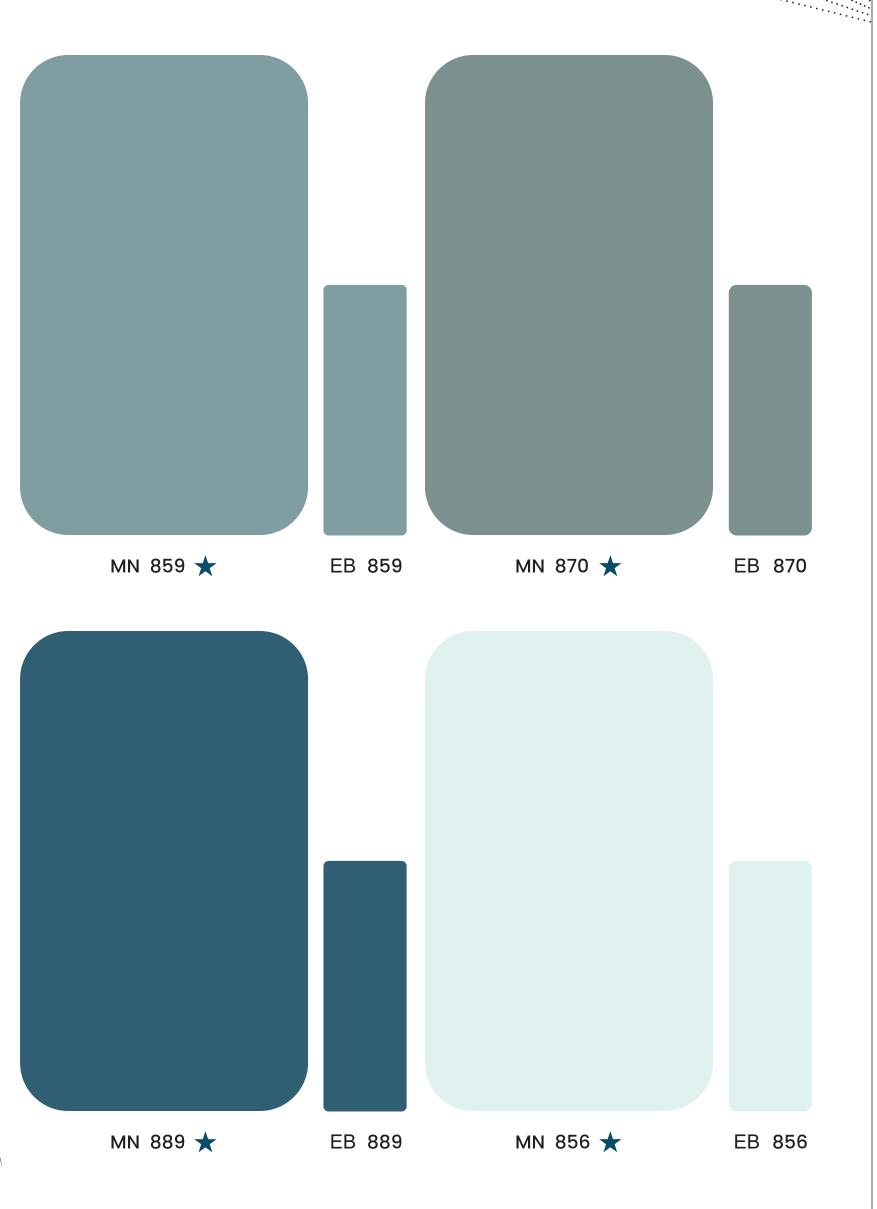

# SOLIDS MN 869 MN 860 MN 888 MN 837 MN 859 MN 870 MN 889 MN 856 MN 875 MN 833 MN 896 MN 835 MN 864 MN 834 MN 890 MN 832 MN 867 MN 831 MN 853 MN 855 MN 877 MN 863 MN 883 MN 884 MN 891 MN 854 MN 874 MN 876 MN 895 MN 892 MN 893 MN 894 MN 861 MN 868 MN 887 MN 880 MN 858 MN 878 MN 881 MN 857 MN 886 MN 879 MN 852 MN 882 MN 885 MN 862 MN 851 MN 838 MN 836 MN 839