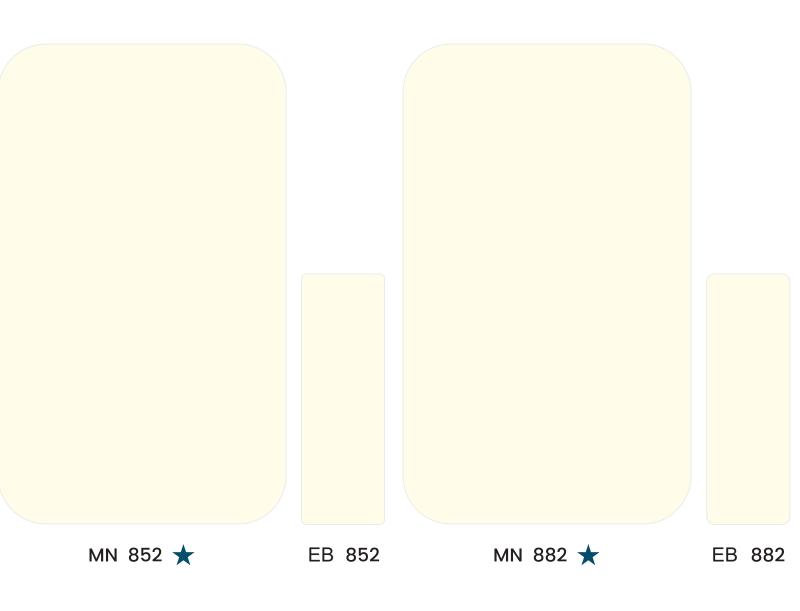

# SOLIDS MN 869 MN 860 MN 888 MN 837 MN 859 MN 870 MN 889 MN 856 MN 875 MN 833 MN 896 MN 835 MN 864 MN 834 MN 890 MN 832 MN 867 MN 831 MN 853 MN 855 MN 877 MN 863 MN 883 MN 884 MN 891 MN 854 MN 874 MN 876 MN 895 MN 892 MN 893 MN 894 MN 861 MN 868 MN 887 MN 880 MN 858 MN 878 MN 881 MN 857 MN 886 MN 879 MN 852 MN 882 MN 885 MN 862 MN 851 MN 838 MN 836 MN 839