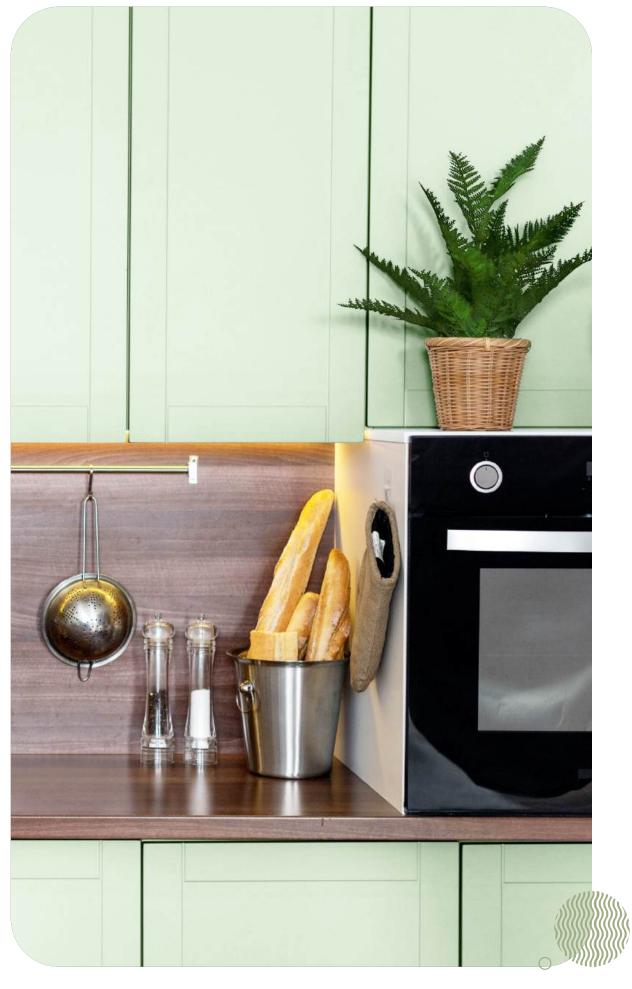

SS













EB 987





MN 987 ★★



EB 988































J Z **III**>



MN 992 ★★★





EB 992

































EB 993







EB 994

MN 994 ★★★

Scan for full View





































EB 996







































EB 997



MN 998 ★★★

MN 997 ★★★





EB 998





















1.5mm THICKNESS













EB 971

22.0 mm 66.306 mm







EB 972



MN 971 ★★



























EB 975







EB 976

































EB 977







EB 978









































MN 952 ★★



MN 955 ★★





































MN 958 ★★



MN 960 ★★



























MN 964 ★★



MN 965 ★★























































































































































































TERMITE & BORER FREE











MN 891 ★



EB 891

MN 854 ★

EB 854































































Hair











WATER & STAIN PROOF



































































































### MULTIPURPOSE GLUE



FOR ACRYLIC SHEETS, LOUVERS,
FLEXIBLE LOUVERS, CHARCOAL PANELS
& MUCH MORE



#### **OTHER PRODUCTS**



































FOLLOW US ON Youtube

#### Connect with us