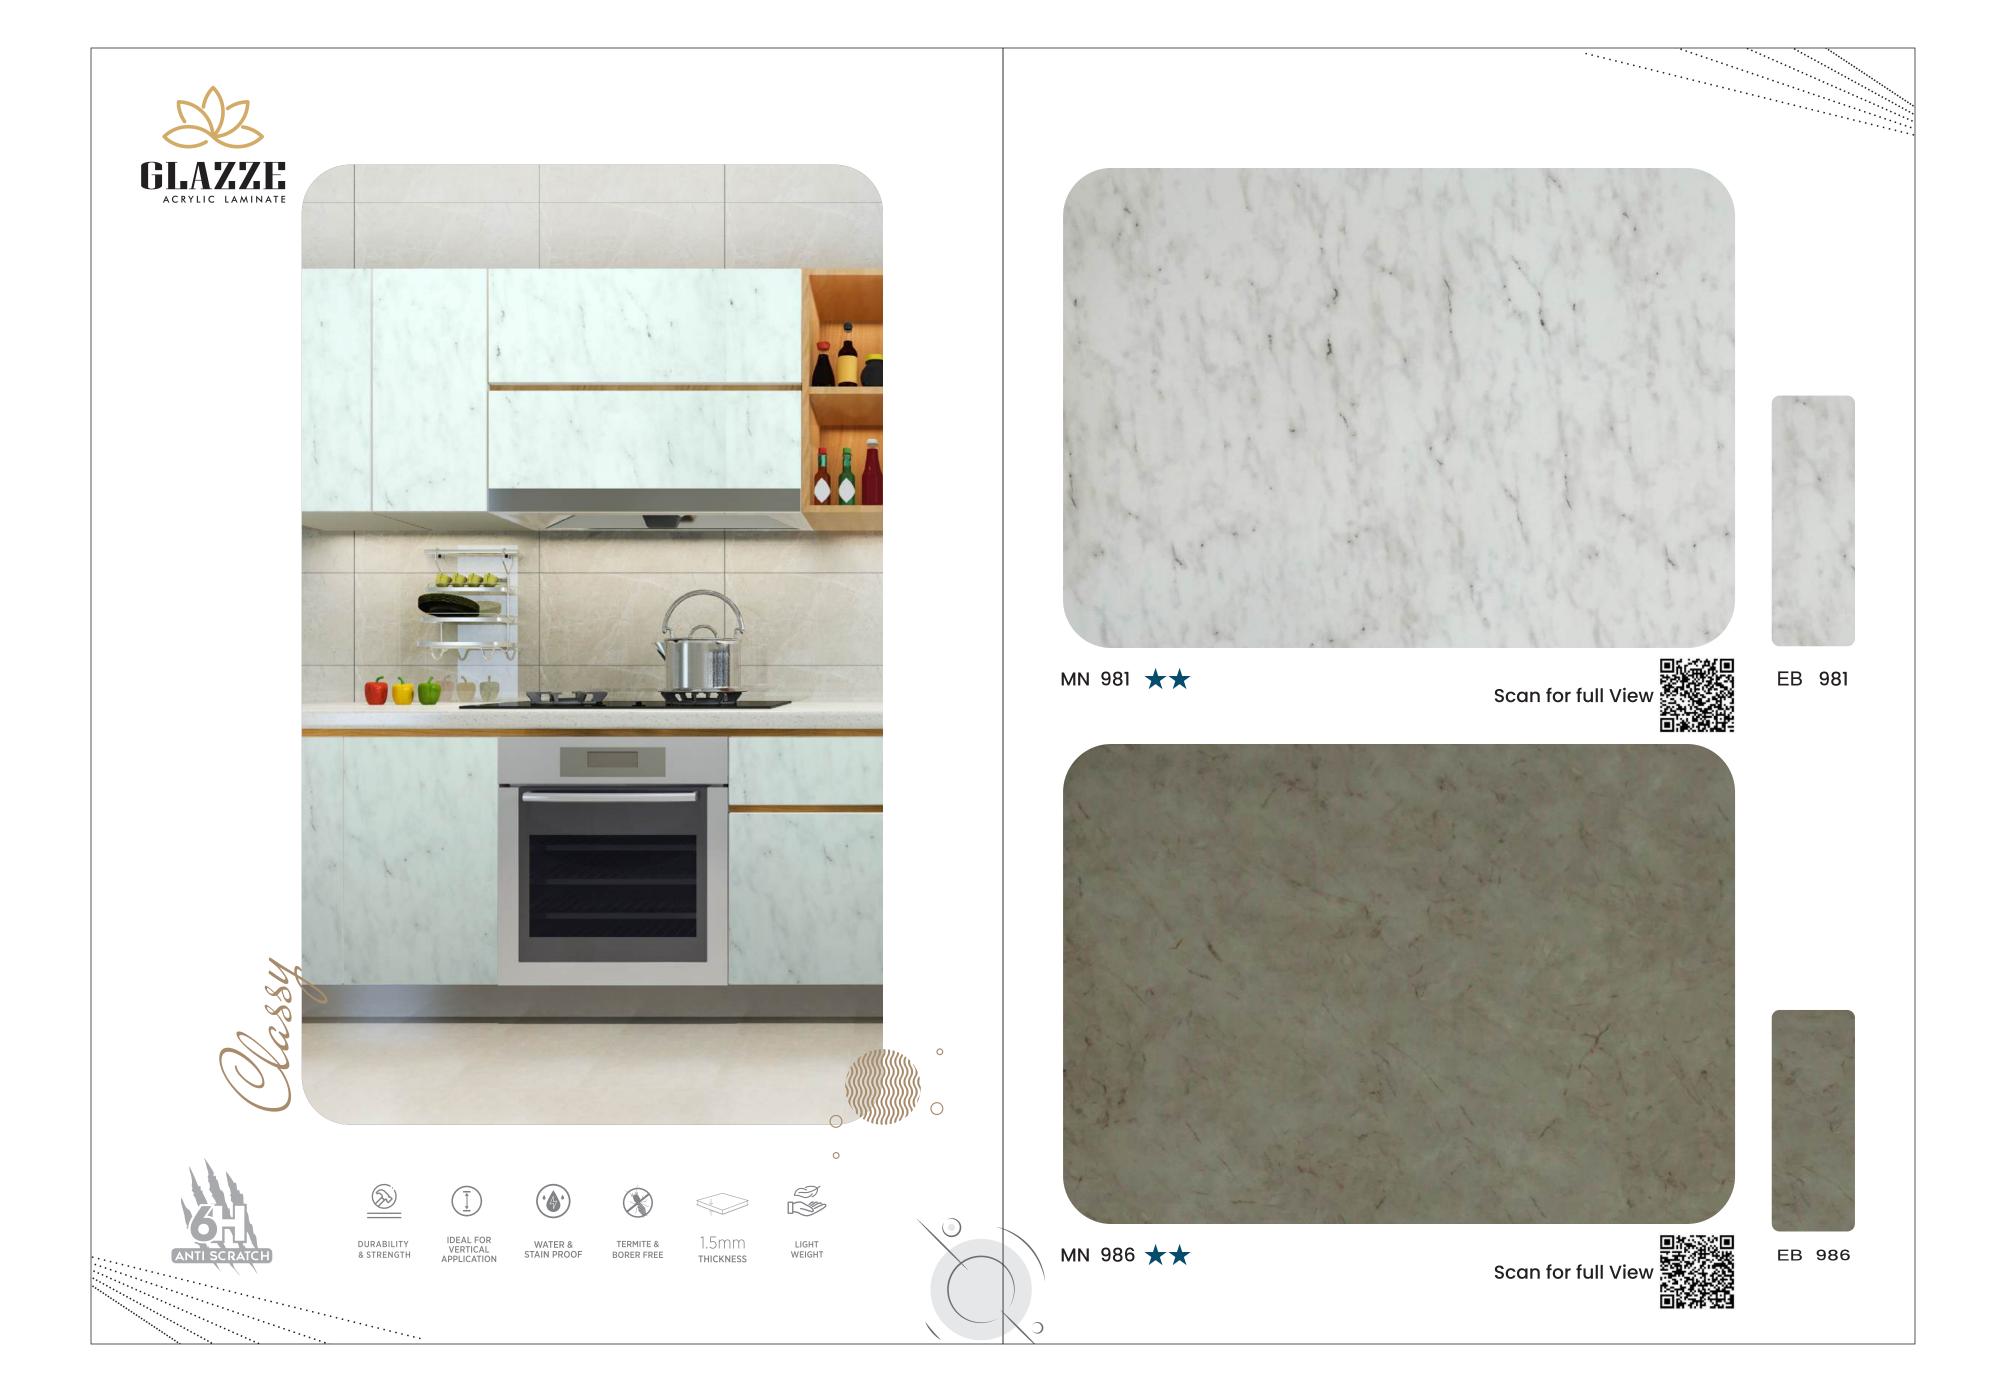

### MARBLE MN 982 MN 981 MN 986 MN 987 PRIVÉ MARBLE MN 995 MN 991 MN 992 MN 993 MN 994 MN 996 MN 997 WOODEN MN 975 MN 976 MN 977 MN 978 MN 971 MN 972 METALLIC MN 951 MN 952 MN 953 MN 955 MN 957 MN 958 MN 959 MN 960 MN 963