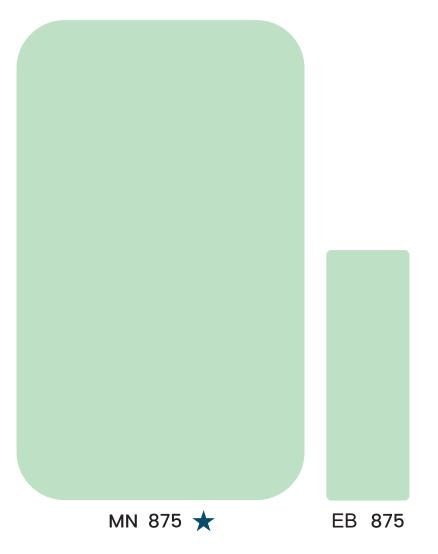

# SOLIDS MN 869 MN 860 MN 888 MN 837 MN 859 MN 870 MN 889 MN 856 MN 875 MN 833 MN 896 MN 835 MN 864 MN 834 MN 890 MN 832 MN 867 MN 831 MN 853 MN 855 MN 877 MN 863 MN 883 MN 884 MN 891 MN 854 MN 874 MN 876 MN 895 MN 892 MN 893 MN 894 MN 861 MN 868 MN 887 MN 880 MN 858 MN 878 MN 881 MN 857 MN 886 MN 879 MN 852 MN 882 MN 885 MN 862 MN 851 MN 838 MN 836 MN 839