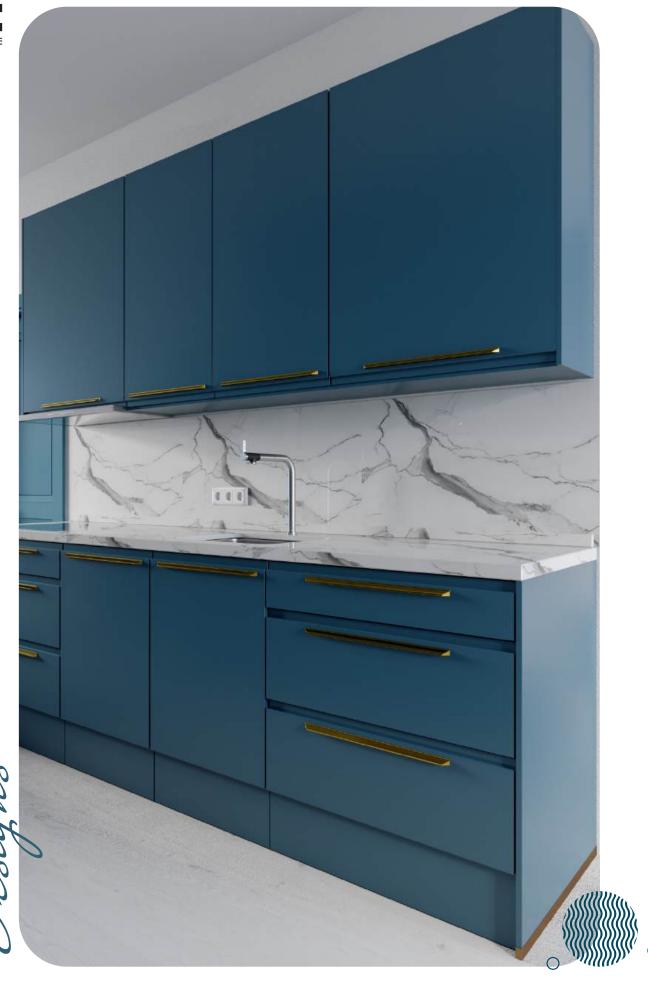

85

22.0 mm 66.306 mm







EB 982



































1.5mm THICKNESS













EB 987





MN 987 ★★



EB 988































J Z **III**>



MN 992 ★★★





EB 992

































EB 993







EB 994

MN 994 ★★★

Scan for full View





































EB 996







































EB 997



MN 998 ★★★

MN 997 ★★★





EB 998





















1.5mm THICKNESS













EB 971

22.0 mm 66.306 mm







EB 972



MN 971 ★★



























EB 975







EB 976

































EB 977







EB 978









































MN 952 ★★



MN 955 ★★





































MN 958 ★★



MN 960 ★★



























MN 964 ★★



MN 965 ★★























































































































































































TERMITE & BORER FREE











MN 891 ★



EB 891

MN 854 ★

EB 854































































Hair











WATER & STAIN PROOF



































































































### MULTIPURPOSE GLUE



FOR ACRYLIC SHEETS, LOUVERS,
FLEXIBLE LOUVERS, CHARCOAL PANELS
& MUCH MORE



#### **OTHER PRODUCTS**



































FOLLOW US ON Youtube

#### Connect with us