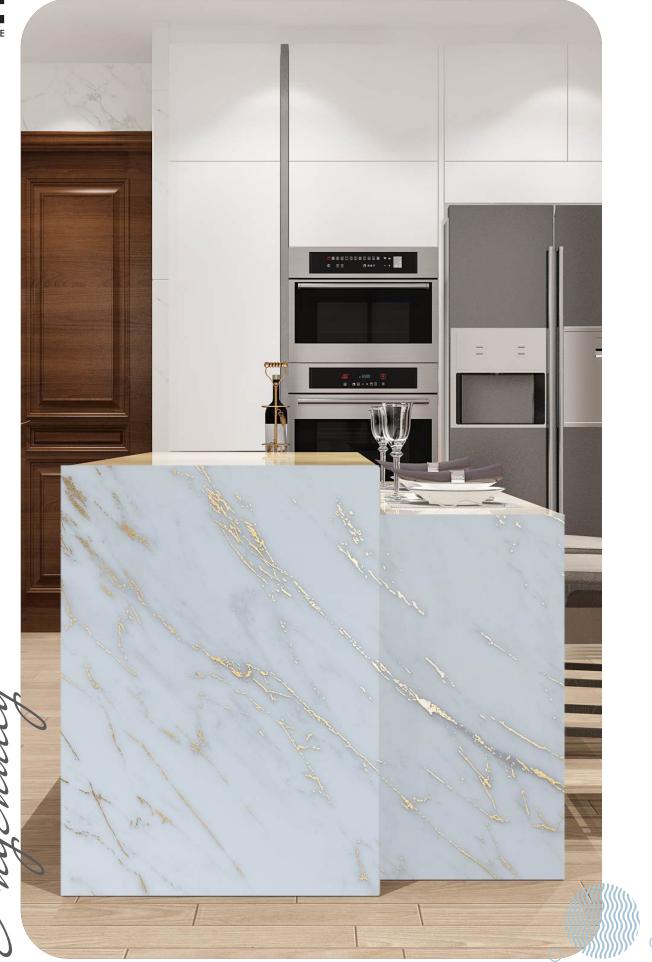

### MARBLE MN 982 MN 981 MN 986 MN 987 PRIVÉ MARBLE MN 995 MN 991 MN 992 MN 993 MN 994 MN 996 MN 997 WOODEN MN 975 MN 976 MN 977 MN 978 MN 971 MN 972 METALLIC MN 951 MN 952 MN 953 MN 955 MN 957 MN 958 MN 959 MN 960 MN 963