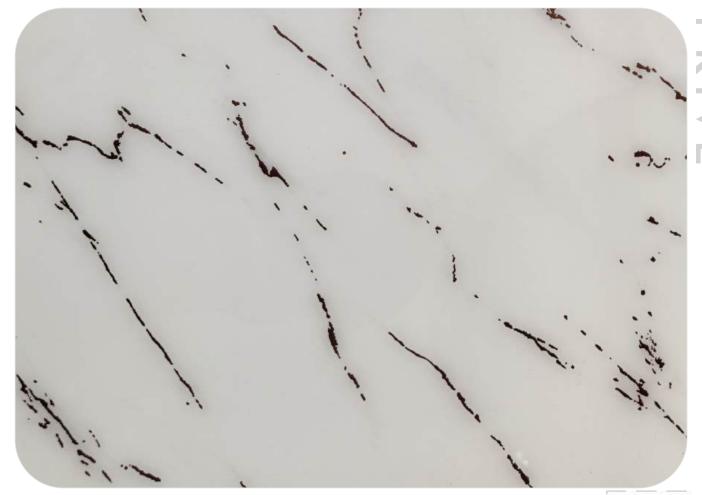

### MARBLE MN 982 MN 981 MN 986 MN 987 PRIVÉ MARBLE MN 995 MN 991 MN 992 MN 993 MN 994 MN 996 MN 997 WOODEN MN 975 MN 976 MN 977 MN 978 MN 971 MN 972 METALLIC MN 951 MN 952 MN 953 MN 955 MN 957 MN 958 MN 959 MN 960 MN 963