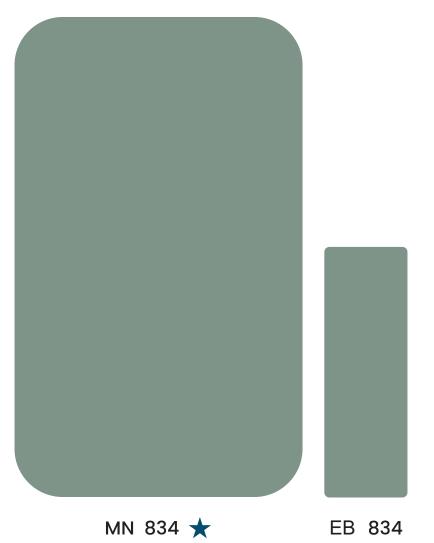

# SOLIDS MN 869 MN 860 MN 888 MN 837 MN 859 MN 870 MN 889 MN 856 MN 875 MN 833 MN 896 MN 835 MN 864 MN 834 MN 890 MN 832 MN 867 MN 831 MN 853 MN 855 MN 877 MN 863 MN 883 MN 884 MN 891 MN 854 MN 874 MN 876 MN 895 MN 892 MN 893 MN 894 MN 861 MN 868 MN 887 MN 880 MN 858 MN 878 MN 881 MN 857 MN 886 MN 879 MN 852 MN 882 MN 885 MN 862 MN 851 MN 838 MN 836 MN 839