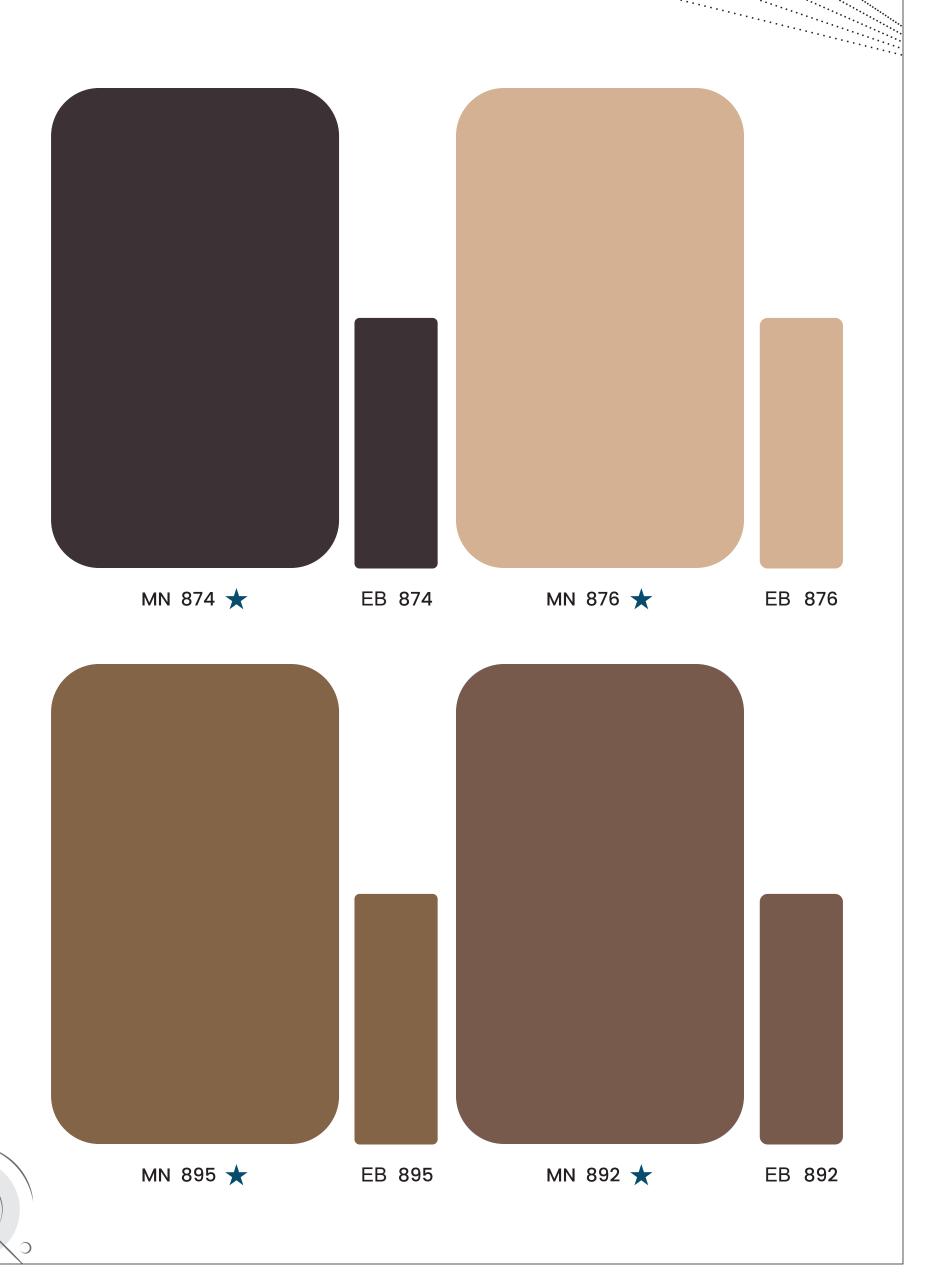

# SOLIDS MN 869 MN 860 MN 888 MN 837 MN 859 MN 870 MN 889 MN 856 MN 875 MN 833 MN 896 MN 835 MN 864 MN 834 MN 890 MN 832 MN 867 MN 831 MN 853 MN 855 MN 877 MN 863 MN 883 MN 884 MN 891 MN 854 MN 874 MN 876 MN 895 MN 892 MN 893 MN 894 MN 861 MN 868 MN 887 MN 880 MN 858 MN 878 MN 881 MN 857 MN 886 MN 879 MN 852 MN 882 MN 885 MN 862 MN 851 MN 838 MN 836 MN 839

MN 964 ★★

MN 965 ★★

TERMITE & BORER FREE

MN 891 ★

EB 891

MN 854 ★

EB 854

Hair