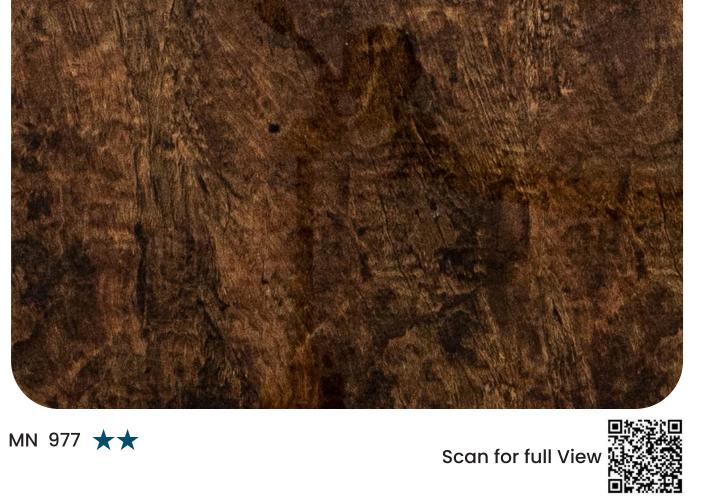

MN 874 MN 876 MN 895 MN 892 MN 893 MN 894 MN 861 MN 868 MN 887 MN 880 MN 858 MN 878 MN 881 MN 857 MN 886 MN 879 MN 852 MN 882 MN 885 MN 862 MN 851 MN 838 MN 836 MN 839

































EB 985

22.0 mm 66.306 mm







EB 982



































1.5mm THICKNESS













EB 987





MN 987 ★★



EB 988































J Z **III**>



MN 992 ★★★





EB 992

































EB 993







EB 994

MN 994 ★★★

Scan for full View





































EB 996







































EB 997



MN 998 ★★★

MN 997 ★★★





EB 998





















1.5mm THICKNESS













EB 971

22.0 mm 66.306 mm







EB 972



MN 971 ★★



























EB 975







EB 976

































EB 977







EB 978









































MN 952 ★★



MN 955 ★★





































MN 958 ★★



MN 960 ★★



























MN 964 ★★



MN 965 ★★























































































































































































TERMITE & BORER FREE











MN 891 ★



EB 891

MN 854 ★

EB 854































































Hair











WATER & STAIN PROOF



































































































### MULTIPURPOSE GLUE



FOR ACRYLIC SHEETS, LOUVERS,
FLEXIBLE LOUVERS, CHARCOAL PANELS
& MUCH MORE



#### **OTHER PRODUCTS**