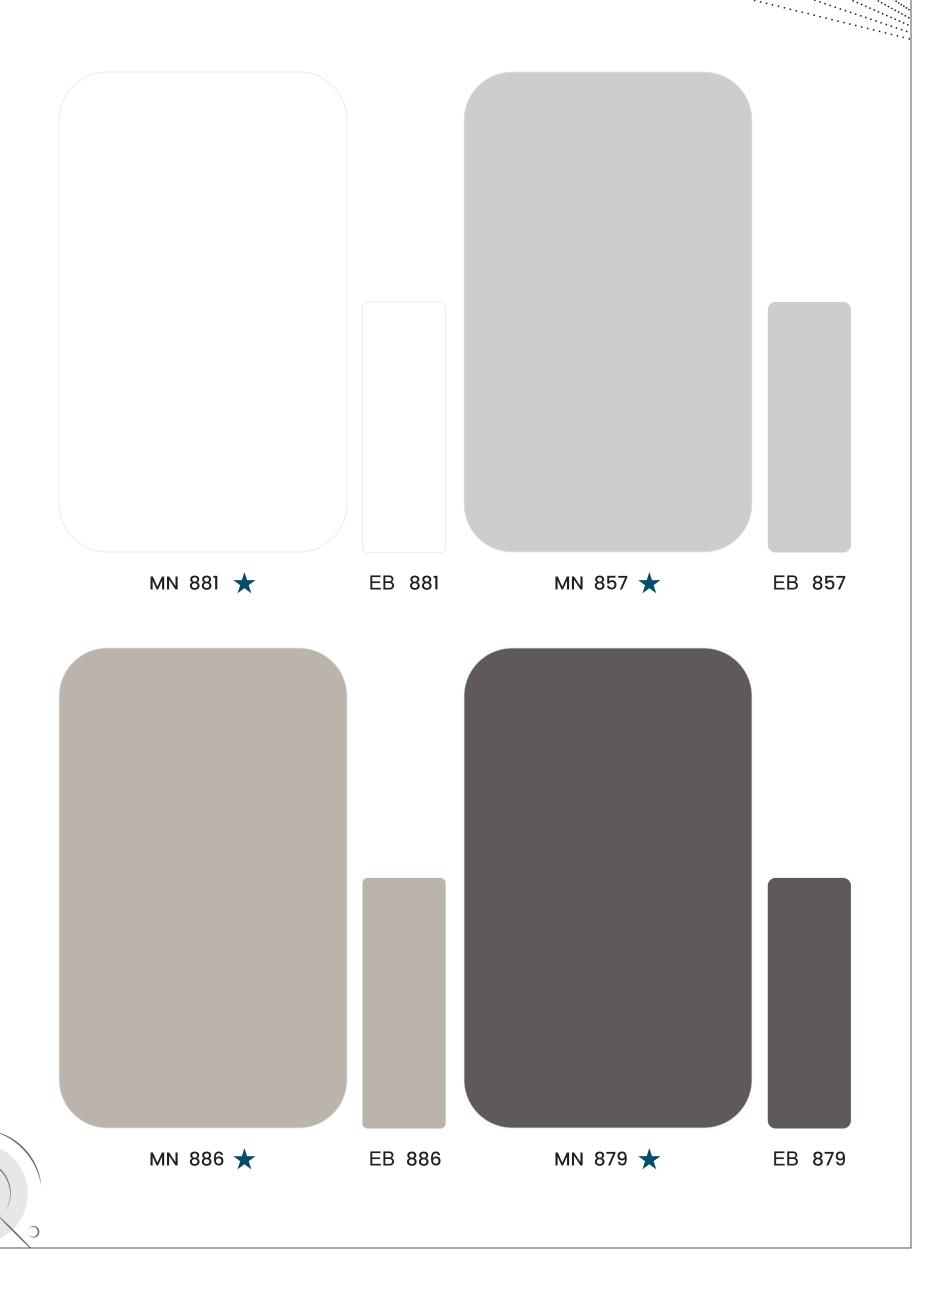

# SOLIDS MN 869 MN 860 MN 888 MN 837 MN 859 MN 870 MN 889 MN 856 MN 875 MN 833 MN 896 MN 835 MN 864 MN 834 MN 890 MN 832 MN 867 MN 831 MN 853 MN 855 MN 877 MN 863 MN 883 MN 884 MN 891 MN 854 MN 874 MN 876 MN 895 MN 892 MN 893 MN 894 MN 861 MN 868 MN 887 MN 880 MN 858 MN 878 MN 881 MN 857 MN 886 MN 879 MN 852 MN 882 MN 885 MN 862 MN 851 MN 838 MN 836 MN 839