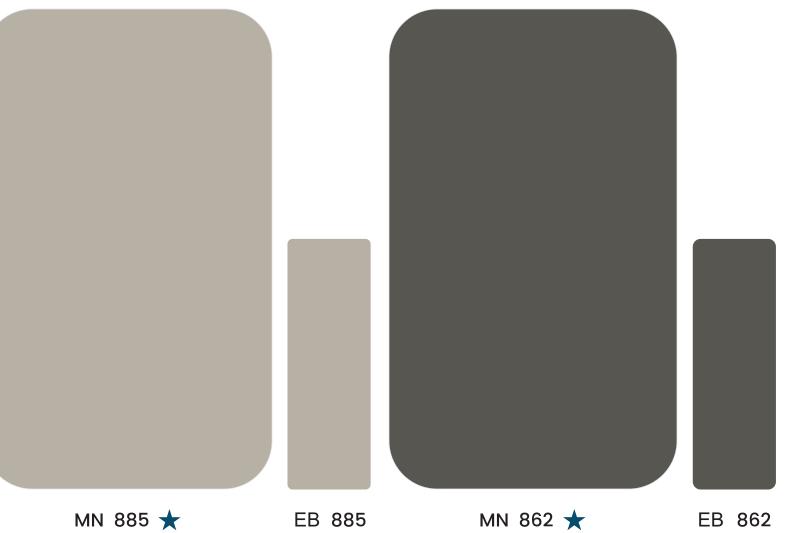

MN 964 ★★

MN 965 ★★

TERMITE & BORER FREE

MN 891 ★

EB 891

MN 854 ★

EB 854

Hair