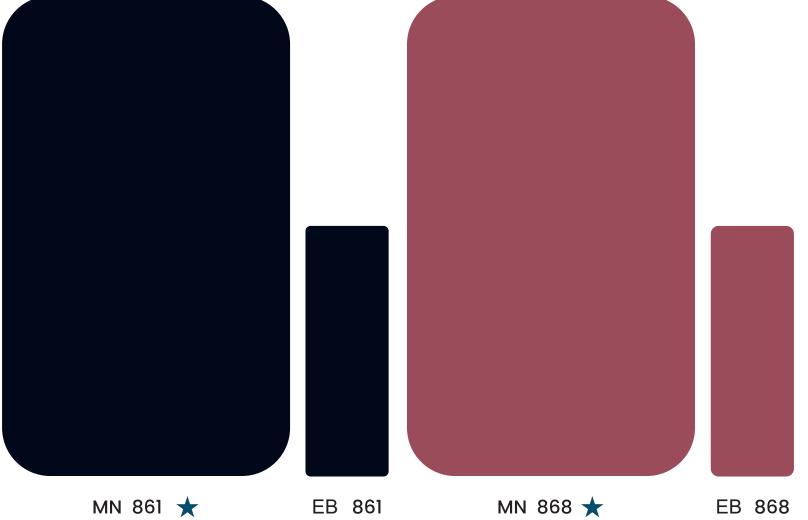

# SOLIDS MN 869 MN 860 MN 888 MN 837 MN 859 MN 870 MN 889 MN 856 MN 875 MN 833 MN 896 MN 835 MN 864 MN 834 MN 890 MN 832 MN 867 MN 831 MN 853 MN 855 MN 877 MN 863 MN 883 MN 884 MN 891 MN 854 MN 874 MN 876 MN 895 MN 892 MN 893 MN 894 MN 861 MN 868 MN 887 MN 880 MN 858 MN 878 MN 881 MN 857 MN 886 MN 879 MN 852 MN 882 MN 885 MN 862 MN 851 MN 838 MN 836 MN 839

MN 964 ★★

MN 965 ★★

TERMITE & BORER FREE

MN 891 ★

EB 891

MN 854 ★

EB 854

Hair