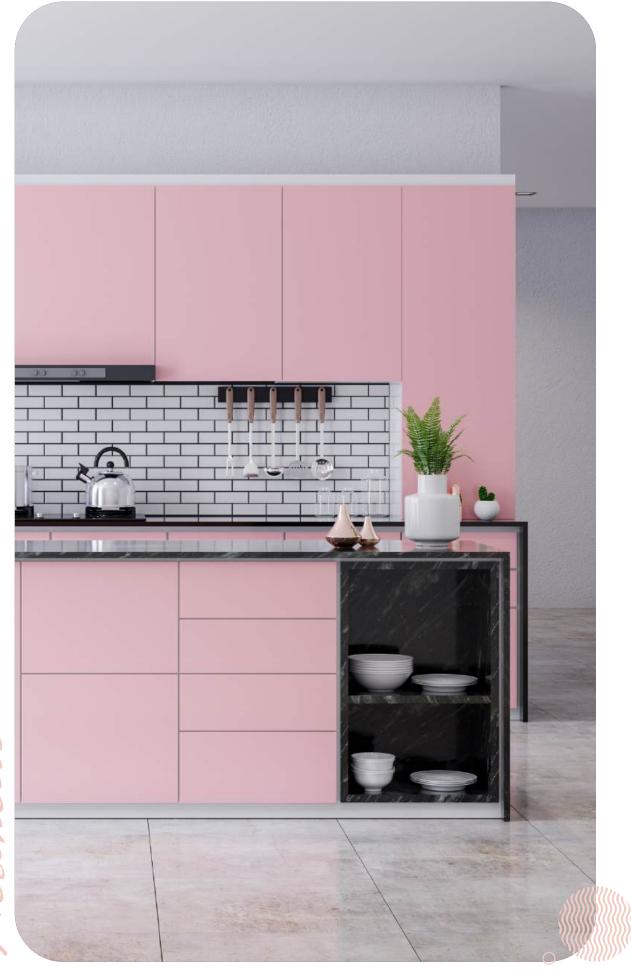

1.5mm THICKNESS













EB 971

22.0 mm 66.306 mm







EB 972



MN 971 ★★



























EB 975







EB 976

































EB 977







EB 978









































MN 952 ★★



MN 955 ★★





































MN 958 ★★



MN 960 ★★



























MN 964 ★★



MN 965 ★★























































































































































































TERMITE & BORER FREE











MN 891 ★



EB 891

MN 854 ★

EB 854































































Hair











WATER & STAIN PROOF



































































































### MULTIPURPOSE GLUE



FOR ACRYLIC SHEETS, LOUVERS,
FLEXIBLE LOUVERS, CHARCOAL PANELS
& MUCH MORE



#### **OTHER PRODUCTS**



































FOLLOW US ON Youtube

#### Connect with us