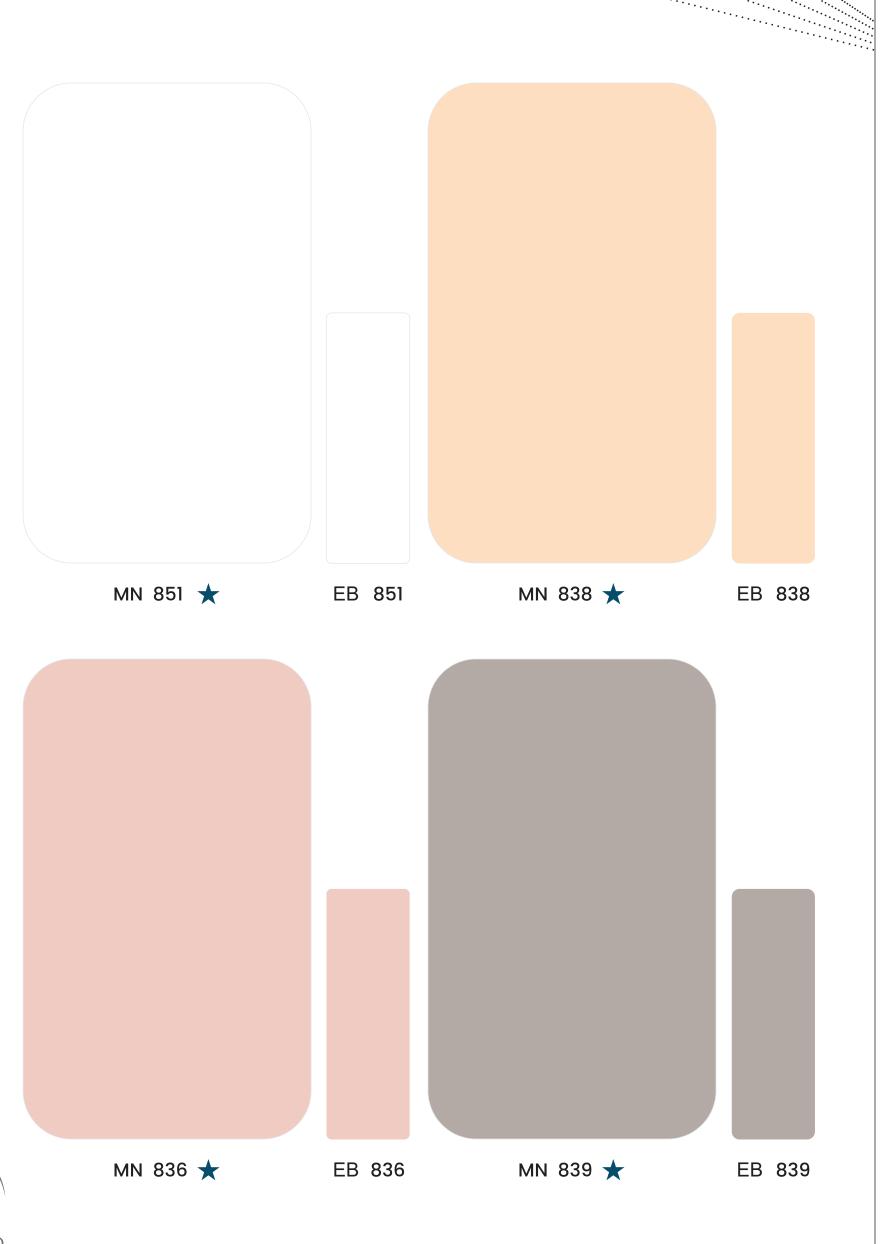

# SOLIDS MN 869 MN 860 MN 888 MN 837 MN 859 MN 870 MN 889 MN 856 MN 875 MN 833 MN 896 MN 835 MN 864 MN 834 MN 890 MN 832 MN 867 MN 831 MN 853 MN 855 MN 877 MN 863 MN 883 MN 884 MN 891 MN 854 MN 874 MN 876 MN 895 MN 892 MN 893 MN 894 MN 861 MN 868 MN 887 MN 880 MN 858 MN 878 MN 881 MN 857 MN 886 MN 879 MN 852 MN 882 MN 885 MN 862 MN 851 MN 838 MN 836 MN 839