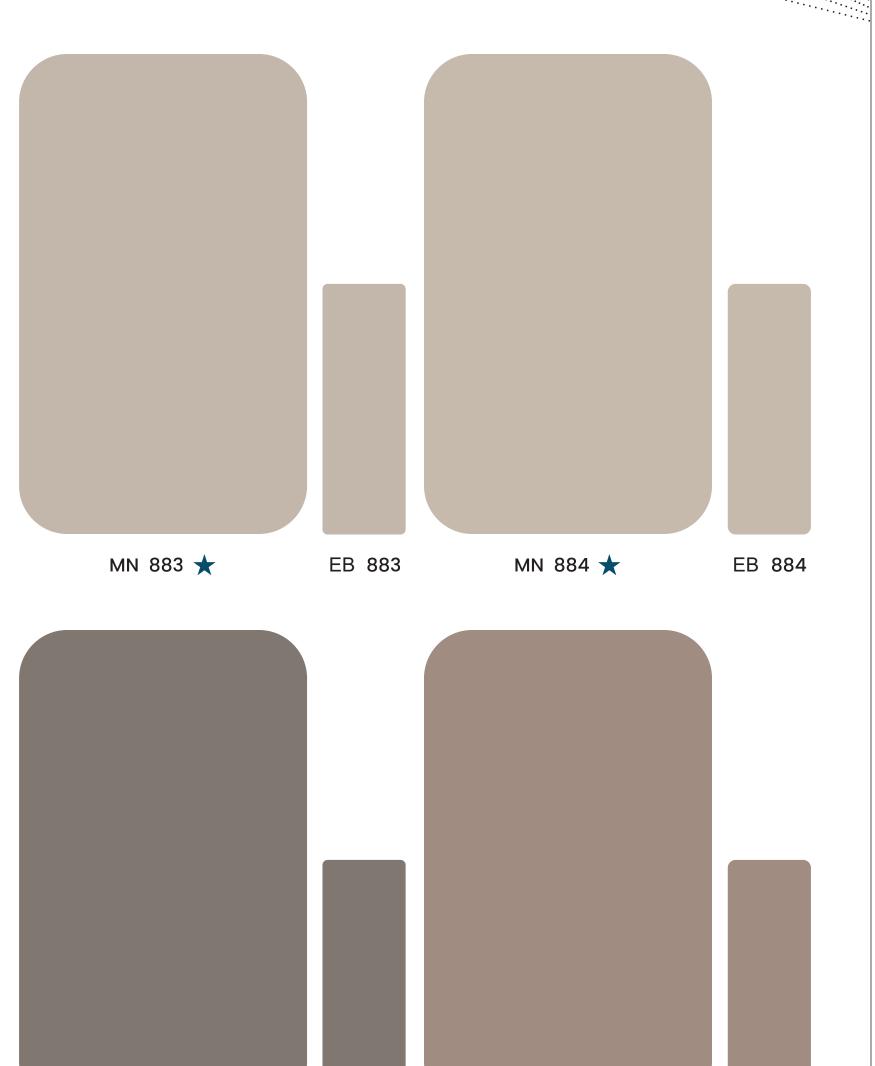

# SOLIDS MN 869 MN 860 MN 888 MN 837 MN 859 MN 870 MN 889 MN 856 MN 875 MN 833 MN 896 MN 835 MN 864 MN 834 MN 890 MN 832 MN 867 MN 831 MN 853 MN 855 MN 877 MN 863 MN 883 MN 884 MN 891 MN 854 MN 874 MN 876 MN 895 MN 892 MN 893 MN 894 MN 861 MN 868 MN 887 MN 880 MN 858 MN 878 MN 881 MN 857 MN 886 MN 879 MN 852 MN 882 MN 885 MN 862 MN 851 MN 838 MN 836 MN 839