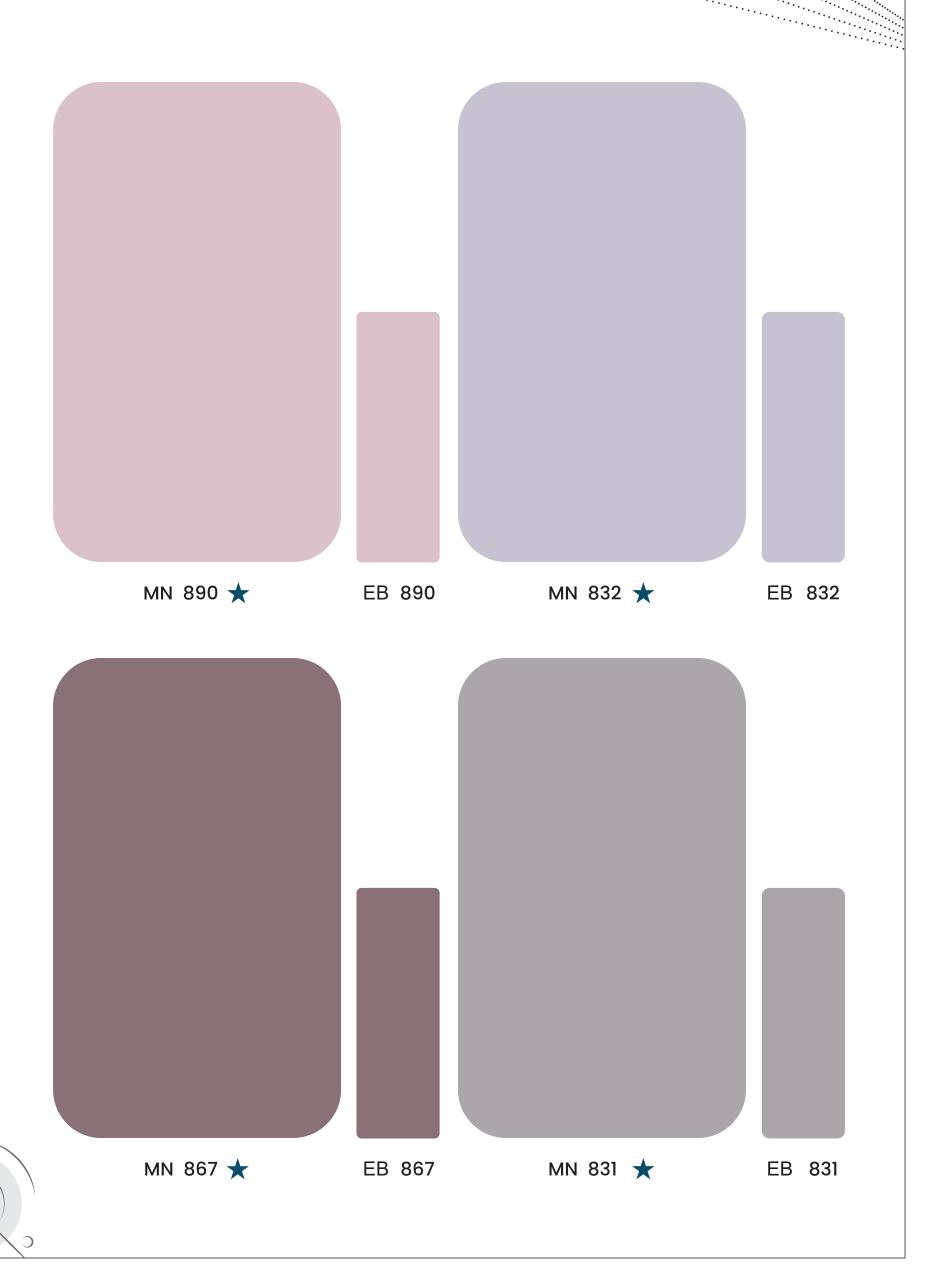

# SOLIDS MN 869 MN 860 MN 888 MN 837 MN 859 MN 870 MN 889 MN 856 MN 875 MN 833 MN 896 MN 835 MN 864 MN 834 MN 890 MN 832 MN 867 MN 831 MN 853 MN 855 MN 877 MN 863 MN 883 MN 884 MN 891 MN 854 MN 874 MN 876 MN 895 MN 892 MN 893 MN 894 MN 861 MN 868 MN 887 MN 880 MN 858 MN 878 MN 881 MN 857 MN 886 MN 879 MN 852 MN 882 MN 885 MN 862 MN 851 MN 838 MN 836 MN 839