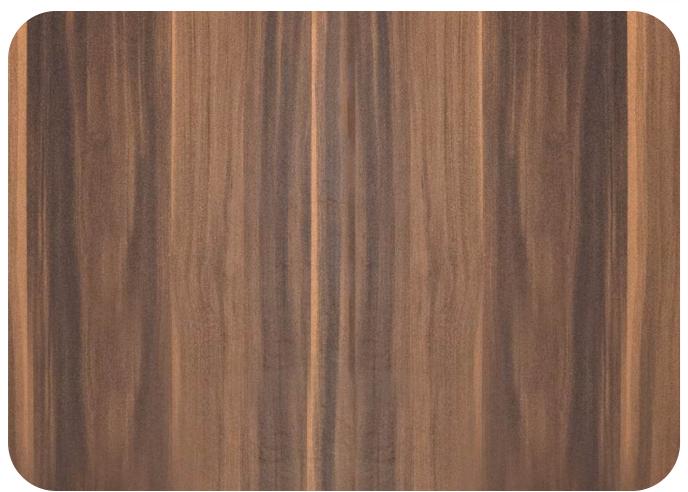

### MARBLE MN 982 MN 981 MN 986 MN 987 PRIVÉ MARBLE MN 995 MN 991 MN 992 MN 993 MN 994 MN 996 MN 997 WOODEN MN 975 MN 976 MN 977 MN 978 MN 971 MN 972 METALLIC MN 951 MN 952 MN 953 MN 955 MN 957 MN 958 MN 959 MN 960 MN 963

MN 998 ★★★

MN 997 ★★★

EB 998

1.5mm THICKNESS

EB 971

22.0 mm 66.306 mm

EB 972

MN 971 ★★