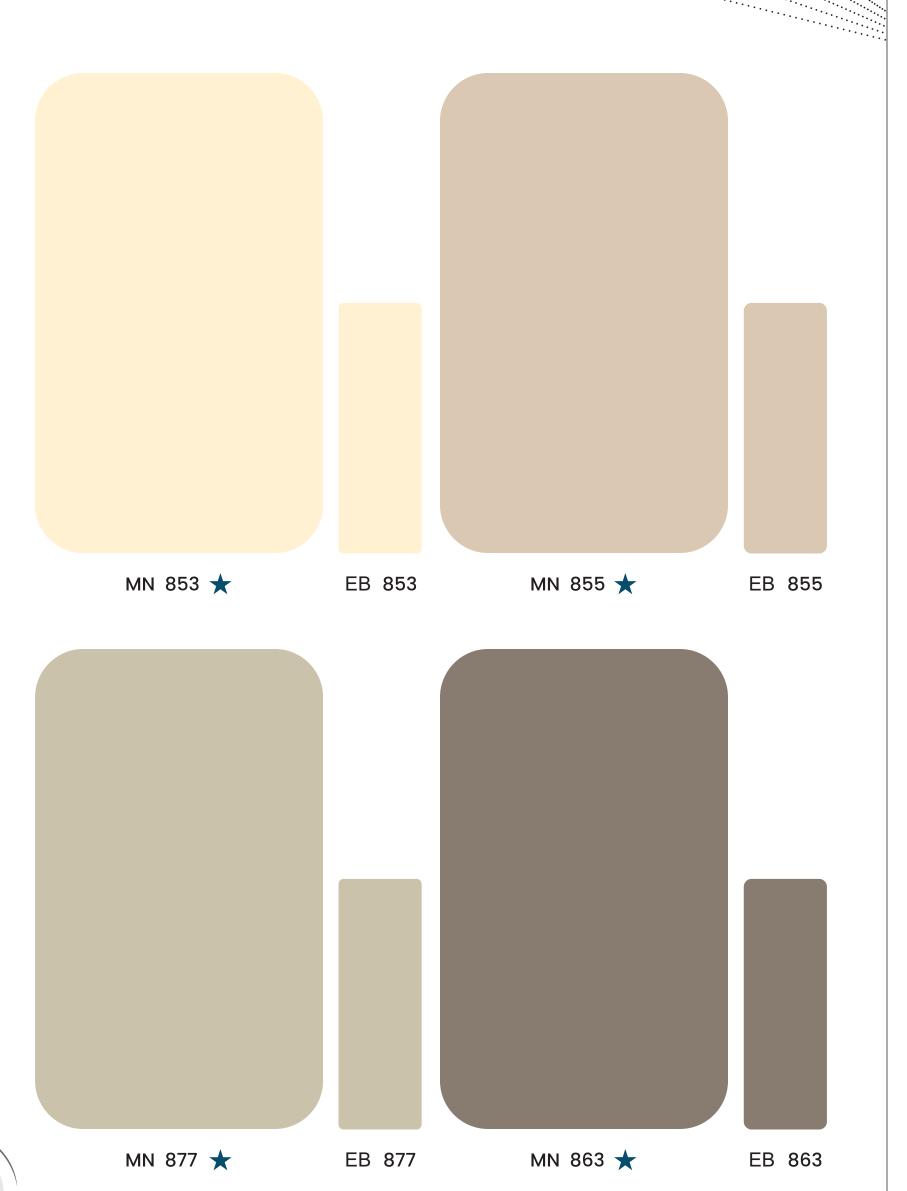

# SOLIDS MN 869 MN 860 MN 888 MN 837 MN 859 MN 870 MN 889 MN 856 MN 875 MN 833 MN 896 MN 835 MN 864 MN 834 MN 890 MN 832 MN 867 MN 831 MN 853 MN 855 MN 877 MN 863 MN 883 MN 884 MN 891 MN 854 MN 874 MN 876 MN 895 MN 892 MN 893 MN 894 MN 861 MN 868 MN 887 MN 880 MN 858 MN 878 MN 881 MN 857 MN 886 MN 879 MN 852 MN 882 MN 885 MN 862 MN 851 MN 838 MN 836 MN 839