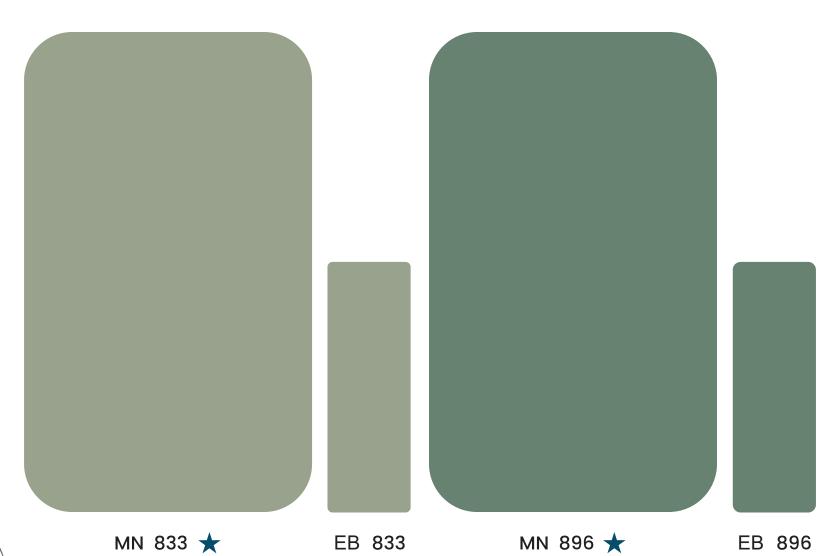

# SOLIDS MN 869 MN 860 MN 888 MN 837 MN 859 MN 870 MN 889 MN 856 MN 875 MN 833 MN 896 MN 835 MN 864 MN 834 MN 890 MN 832 MN 867 MN 831 MN 853 MN 855 MN 877 MN 863 MN 883 MN 884 MN 891 MN 854 MN 874 MN 876 MN 895 MN 892 MN 893 MN 894 MN 861 MN 868 MN 887 MN 880 MN 858 MN 878 MN 881 MN 857 MN 886 MN 879 MN 852 MN 882 MN 885 MN 862 MN 851 MN 838 MN 836 MN 839