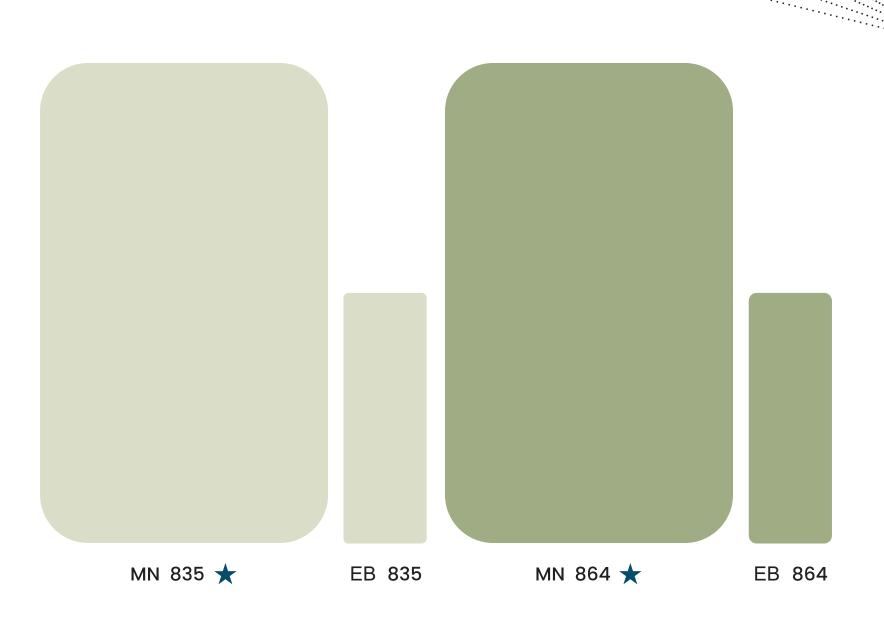

# SOLIDS MN 869 MN 860 MN 888 MN 837 MN 859 MN 870 MN 889 MN 856 MN 875 MN 833 MN 896 MN 835 MN 864 MN 834 MN 890 MN 832 MN 867 MN 831 MN 853 MN 855 MN 877 MN 863 MN 883 MN 884 MN 891 MN 854 MN 874 MN 876 MN 895 MN 892 MN 893 MN 894 MN 861 MN 868 MN 887 MN 880 MN 858 MN 878 MN 881 MN 857 MN 886 MN 879 MN 852 MN 882 MN 885 MN 862 MN 851 MN 838 MN 836 MN 839