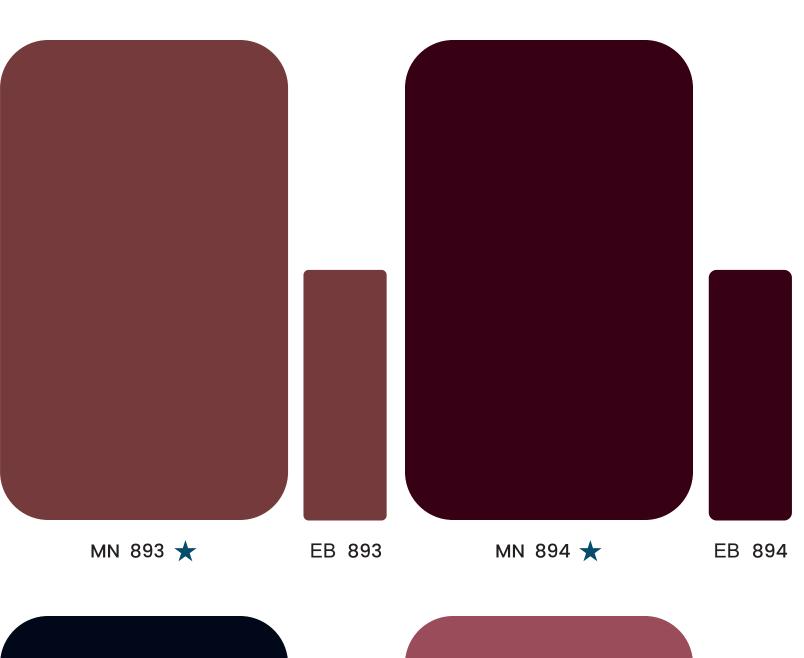

# SOLIDS MN 869 MN 860 MN 888 MN 837 MN 859 MN 870 MN 889 MN 856 MN 875 MN 833 MN 896 MN 835 MN 864 MN 834 MN 890 MN 832 MN 867 MN 831 MN 853 MN 855 MN 877 MN 863 MN 883 MN 884 MN 891 MN 854 MN 874 MN 876 MN 895 MN 892 MN 893 MN 894 MN 861 MN 868 MN 887 MN 880 MN 858 MN 878 MN 881 MN 857 MN 886 MN 879 MN 852 MN 882 MN 885 MN 862 MN 851 MN 838 MN 836 MN 839

MN 964 ★★

MN 965 ★★

TERMITE & BORER FREE

MN 891 ★

EB 891

MN 854 ★

EB 854

Hair