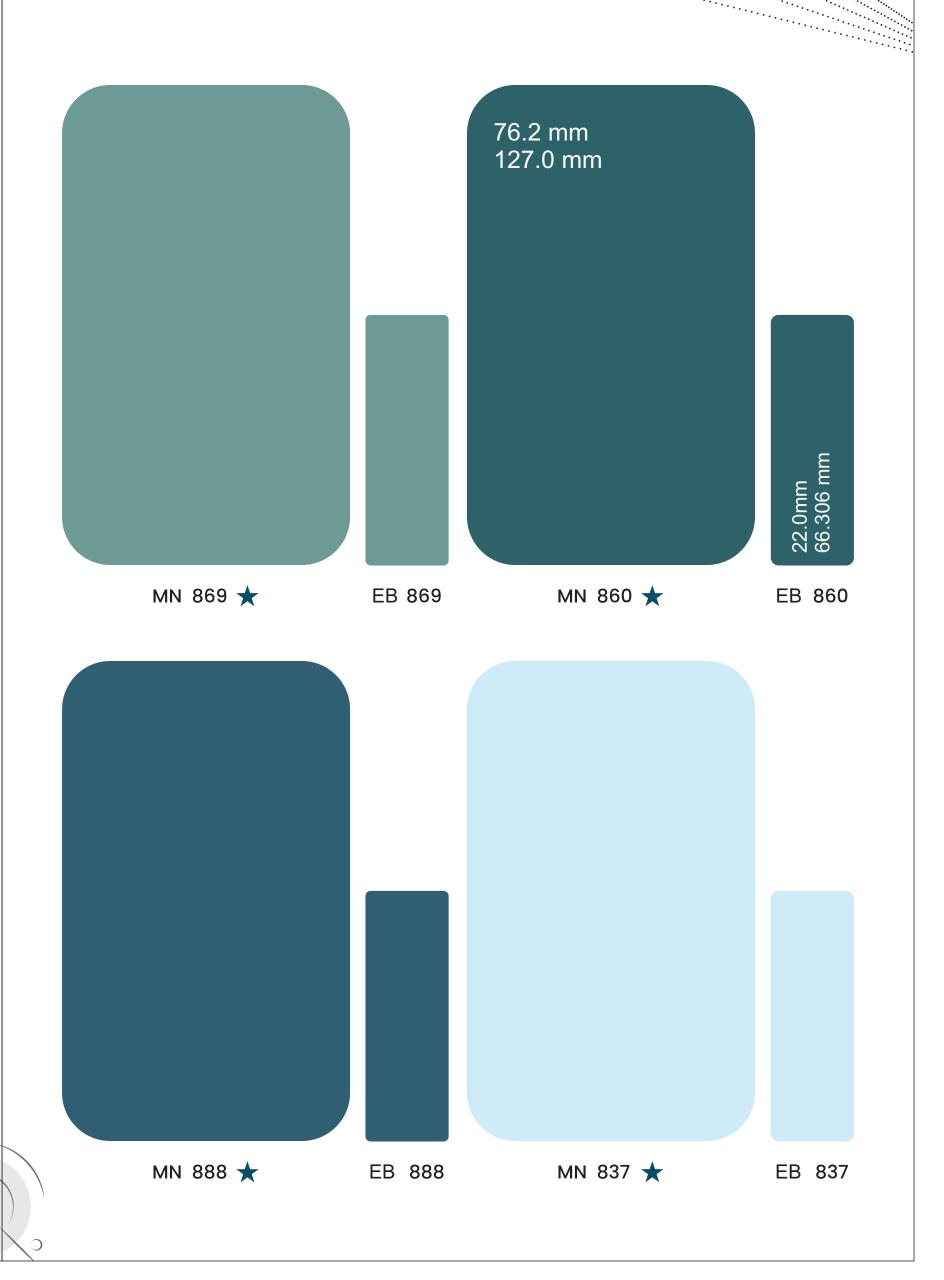

# SOLIDS MN 869 MN 860 MN 888 MN 837 MN 859 MN 870 MN 889 MN 856 MN 875 MN 833 MN 896 MN 835 MN 864 MN 834 MN 890 MN 832 MN 867 MN 831 MN 853 MN 855 MN 877 MN 863 MN 883 MN 884 MN 891 MN 854 MN 874 MN 876 MN 895 MN 892 MN 893 MN 894 MN 861 MN 868 MN 887 MN 880 MN 858 MN 878 MN 881 MN 857 MN 886 MN 879 MN 852 MN 882 MN 885 MN 862 MN 851 MN 838 MN 836 MN 839