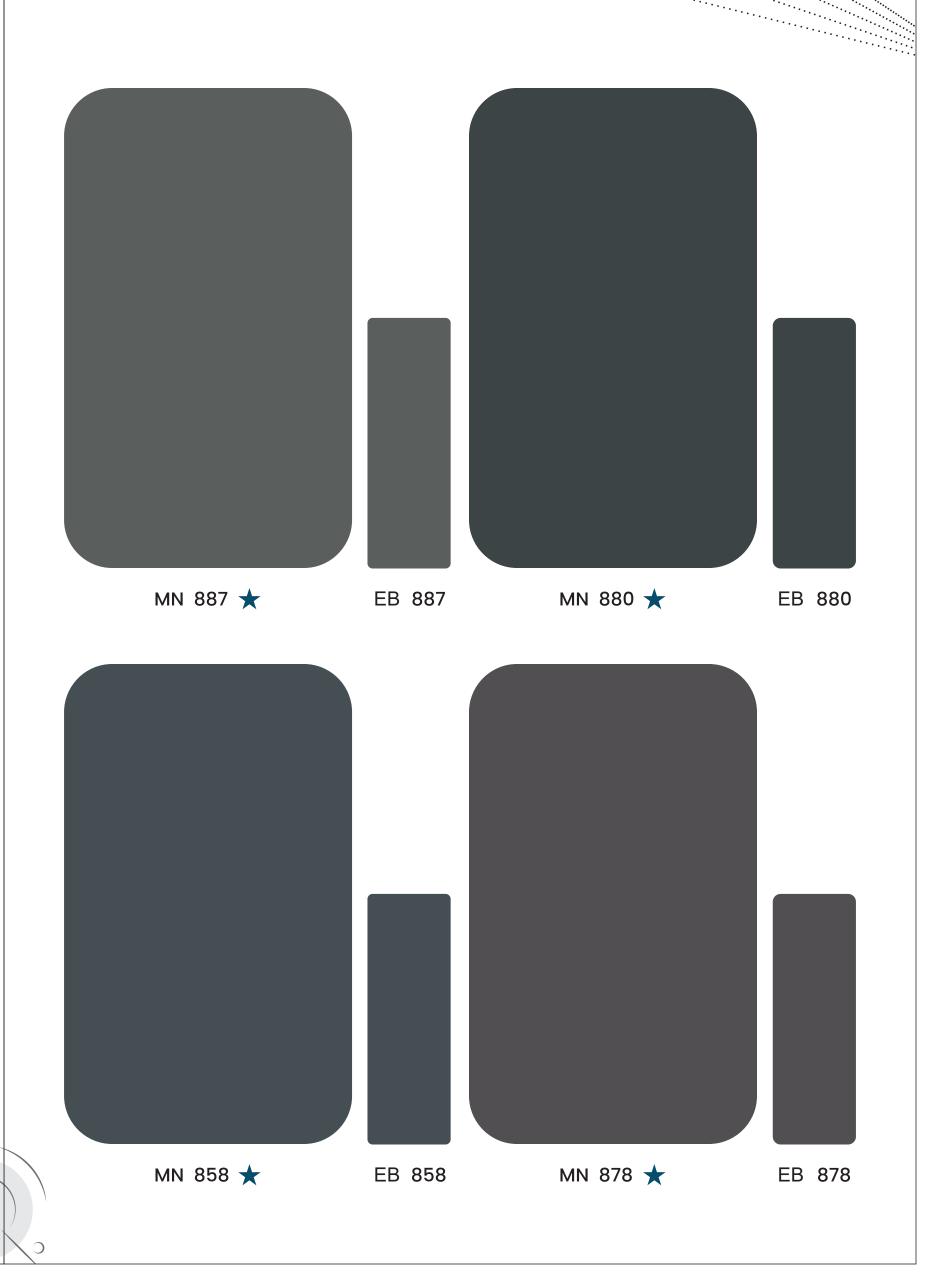

# SOLIDS MN 869 MN 860 MN 888 MN 837 MN 859 MN 870 MN 889 MN 856 MN 875 MN 833 MN 896 MN 835 MN 864 MN 834 MN 890 MN 832 MN 867 MN 831 MN 853 MN 855 MN 877 MN 863 MN 883 MN 884 MN 891 MN 854 MN 874 MN 876 MN 895 MN 892 MN 893 MN 894 MN 861 MN 868 MN 887 MN 880 MN 858 MN 878 MN 881 MN 857 MN 886 MN 879 MN 852 MN 882 MN 885 MN 862 MN 851 MN 838 MN 836 MN 839

MN 964 ★★

MN 965 ★★

TERMITE & BORER FREE

MN 891 ★

EB 891

MN 854 ★

EB 854

Hair